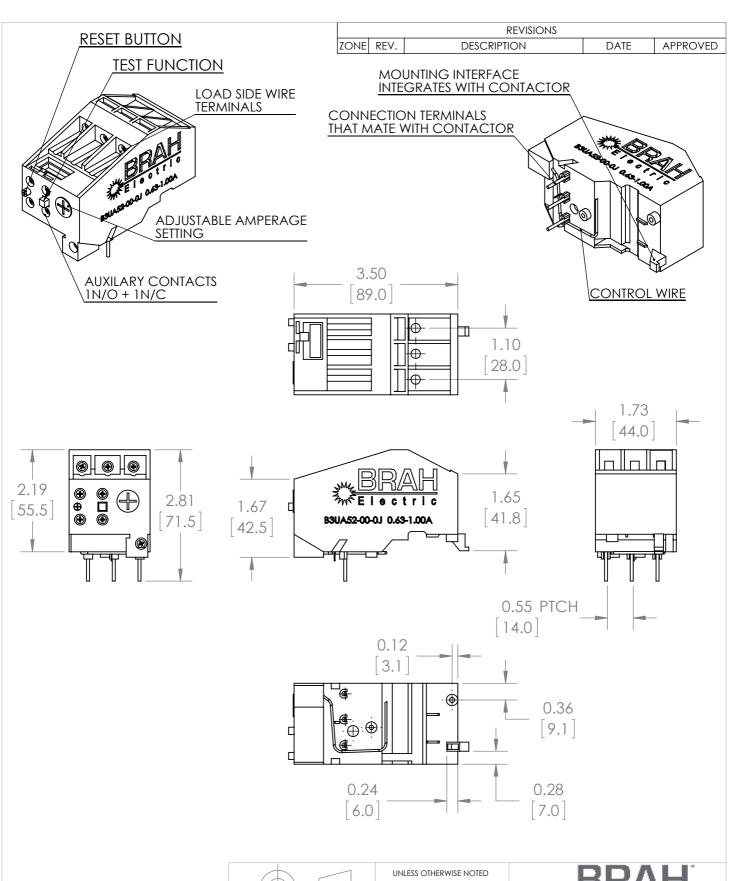

#### ADDITIONAL INFORMATION:

- \* Overload relays are configured with adjustable amperage range settings. Many of the models overlap in amperage range, make sure to verify the required range specification for your application.
- \* Auxiliary contacts are arranged with screw type terminals. Includes 1 NO & 1 NC auxiliary contact

## PROPRIETARY AND CONFIDENTIAL

THE INFORMATION CONTAINED IN THIS DRAWING IS THE SOLE PROPERTY OF BRAH ELECTRIC. ANY REPRODUCTION IN PART OR AS A WHOLE WITHOUT THE WRITTEN PERMISSION OF BRAH ELECTRIC

ALL DIMENSIONS ARE IN INCHES METRIC UNITS ARE DISPLAYED BENEATH IN [ MM. ]

MATERIAL:

MOLDED CASE

N/A

DO NOT SCALE DRAWING

## OVERLOAD RELAY

ADWG. NO. B3UA52-00-0J

OJ REV.