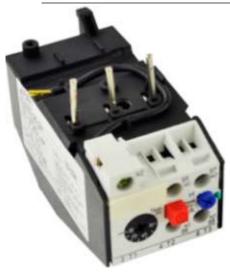

### **PRODUCT DATA SHEET**

<u>PART NUMBER – B3UA52-00-0J</u>: BRAH Electric, aftermarket direct replacement solid state overload relays for Siemens 3UA52-00-0J, World Series, type 3UA, rated for 0.63-1.00 amps, suitable for 3TF32, 3TF43, 3TF42, 3TF43, 3TB42, 3TB43 contactors

# MOTOR STARTER OVERLOAD RELAY PART NO. B3UA52-00-0J

| ΔY | TYPE                 | VALUE (UNITS)                            | NOTES | COMMENTS |
|----|----------------------|------------------------------------------|-------|----------|
|    | PHASE                | 3                                        |       |          |
|    | POLES                | 3                                        |       |          |
|    | AMPERAGE MIN         | 0.63 (A)                                 |       |          |
|    | AMPERAGE MAX         | 1.00 (A)                                 |       |          |
|    | VOLTAGE RATING       | 600V AC                                  |       |          |
|    | TRIP CURRENT         | TRIP CURRENT 125% OF DIAL SETTING        |       | G        |
| SL | JITABLE FOR USE WITH | 3TF32, 3TF33, 3TF42, 3TF43, 3TB42, 3TB43 |       |          |
|    | RELAY STYLE          | SOLID STATE                              |       |          |

#### ADDITIONAL INFORMATION:

- \* Overload relays are configured with adjustable amperage range settings. Many of the models overlap in amperage range, make sure to verify the required range specification for your application.
- \* Auxiliary contacts are arranged with screw type terminals. Includes 1 NO & 1 NC auxiliary contact