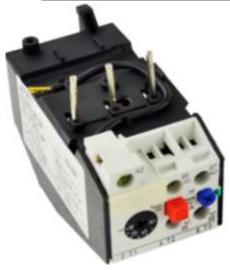

### **PRODUCT DATA SHEET**

<u>PART NUMBER – B3UA52-00-1B</u>: BRAH Electric, aftermarket direct replacement solid state overload relays for Siemens 3UA52-00-1B, World Series, type 3UA, rated for 1.25-2.00 amps, suitable for 3TF32, 3TF43, 3TF42, 3TF43, 3TB42, 3TB43 contactors

# MOTOR STARTER OVERLOAD RELAY PART NO. B3UA52-00-1B

#### **TYPE VALUE (UNITS) NOTES COMMENTS PHASE** 3 **POLES** 3 AMPERAGE MIN 1.25 (A) AMPERAGE MAX 2.00 (A) **VOLTAGE RATING** 600V AC TRIP CURRENT 125% OF DIAL SETTING SUITABLE FOR USE WITH 3TF32, 3TF33, 3TF42, 3TF43, 3TB42, 3TB43 **RELAY STYLE SOLID STATE**