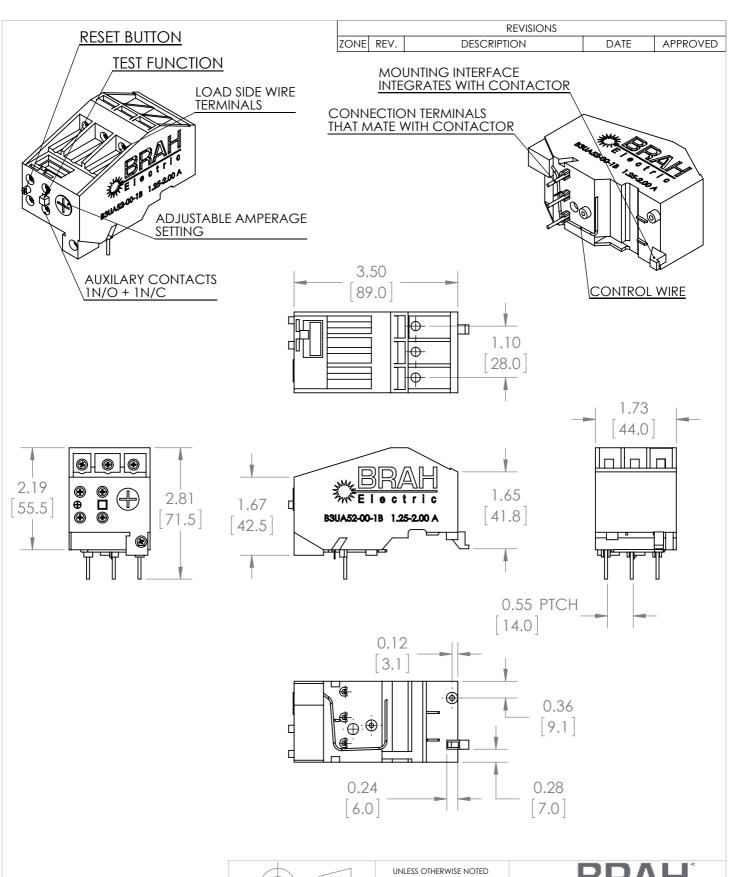

### ADDITIONAL INFORMATION:

- \* Overload relays are configured with adjustable amperage range settings. Many of the models overlap in amperage range, make sure to verify the required range specification for your application.
- \* Auxiliary contacts are arranged with screw type terminals. Includes 1 NO & 1 NC auxiliary contact

\*NOTE: THIS BRAH ELECTRIC **OVERLOAD RELAY** B3UA52-00-1B AN AFTERMARKET DIRECT REPLACMENT FOR SIEMENS 3UA52-00-1B. SUITABLE FOR USE WITH 3UA MOTOR **CONTROL SYSTEMS** 

PROPRIETARY AND CONFIDENTIAL THE INFORMATION CONTAINED IN THIS DRAWING IS THE SOLE PROPERTY OF BRAH ELECTRIC. ANY REPRODUCTION IN PART OR AS A WHOLE WITHOUT THE

WRITTEN PERMISSION OF BRAH ELECTRIC

ALL DIMENSIONS ARE IN INCHES METRIC UNITS ARE DISPLAYED BENEATH IN [ MM. ]

MOLDED CASE

DO NOT SCALE DRAWING

MATERIAL:

N/A

## **OVERLOAD RELAY**

Ā B3UA52-00-1B SCALE:1:2 WEIGHT: 3.2 LBS

REV. SHEET 1 OF 1