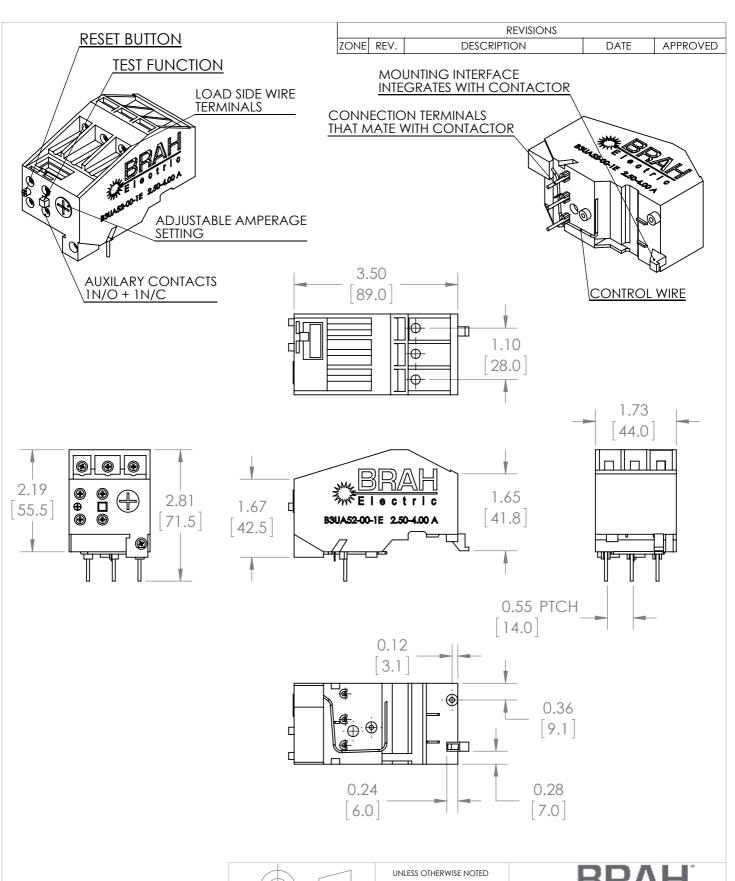

#### ADDITIONAL INFORMATION:

- \* Overload relays are configured with adjustable amperage range settings. Many of the models overlap in amperage range, make sure to verify the required range specification for your application.
- \* Auxiliary contacts are arranged with screw type terminals. Includes 1 NO & 1 NC auxiliary contact

## PROPRIETARY AND CONFIDENTIAL

THE INFORMATION CONTAINED IN THIS DRAWING IS THE SOLE PROPERTY OF BRAH ELECTRIC. ANY REPRODUCTION IN PART OR AS A WHOLE WITHOUT THE WRITTEN PERMISSION OF BRAH ELECTRIC REPOLLINED.

ALL DIMENSIONS ARE IN INCHES METRIC UNITS ARE DISPLAYED BENEATH IN [ MM. ]

MATERIAL:

MOLDED CASE

N/A
DO NOT SCALE DRAWING

OVERLOAD RELAY

A B3UA52-00-1E SCALE:1:2 WEIGHT: 3.2 LBS

E REV. A