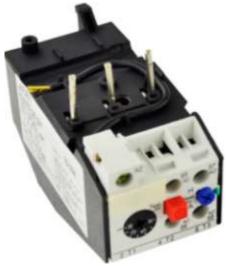

### **PRODUCT DATA SHEET**

<u>PART NUMBER – B3UA52-00-1E</u>: BRAH Electric, aftermarket direct replacement solid state overload relays for Siemens 3UA52-00-1E, World Series, type 3UA, rated for 2.50-4.00 amps, suitable for 3TF32, 3TF43, 3TF42, 3TF43, 3TB42, 3TB43 contactors

# MOTOR STARTER OVERLOAD RELAY PART NO. B3UA52-00-1E

| TYPE                  | VALUE (UNITS)                            | NOTES | COMMENTS |
|-----------------------|------------------------------------------|-------|----------|
| PHASE                 | 3                                        |       |          |
| POLES                 | 3                                        |       |          |
| AMPERAGE MIN          | 2.50 (A)                                 |       |          |
| AMPERAGE MAX          | 4.00 (A)                                 |       |          |
| VOLTAGE RATING        | 600V AC                                  |       |          |
| TRIP CURRENT          | 125% OF DIAL SETTING                     |       |          |
| SUITABLE FOR USE WITH | 3TF32, 3TF33, 3TF42, 3TF43, 3TB42, 3TB43 |       |          |
| RELAY STYLE           | SOLID STATE                              |       |          |

#### ADDITIONAL INFORMATION:

- \* Overload relays are configured with adjustable amperage range settings. Many of the models overlap in amperage range, make sure to verify the required range specification for your application.
- \* Auxiliary contacts are arranged with screw type terminals. Includes 1 NO & 1 NC auxiliary contact

\*NOTE: THIS BRAH ELECTRIC OVERLOAD RELAY B3UA52-00-1E AN AFTERMARKET DIRECT REPLACMENT FOR SIEMENS 3UA52-00-1E. SUITABLE FOR USE WITH 3UA MOTOR CONTROL SYSTEMS