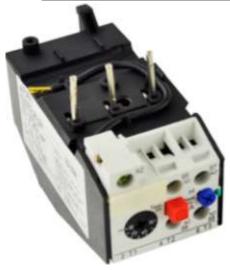

### **PRODUCT DATA SHEET**

<u>PART NUMBER – B3UA52-00-1F</u>: BRAH Electric, aftermarket direct replacement solid state overload relays for Siemens 3UA52-00-1F, World Series, type 3UA, rated for 3.20-5.00 amps, suitable for 3TF32, 3TF43, 3TF42, 3TF43, 3TB42, 3TB43 contactors

# MOTOR STARTER OVERLOAD RELAY PART NO. B3UA52-00-1F

| Y TYPE                | VALUE (UNITS)                            | NOTES | COMMENTS |
|-----------------------|------------------------------------------|-------|----------|
| PHASE                 | 3                                        |       |          |
| POLES                 | 3                                        |       |          |
| AMPERAGE MIN          | 3.20 (A)                                 |       |          |
| AMPERAGE MAX          | 5.00 (A)                                 |       |          |
| VOLTAGE RATING        | 600V AC                                  |       |          |
| TRIP CURRENT          | 125% OF DIAL SETTING                     |       |          |
| SUITABLE FOR USE WITH | 3TF32, 3TF33, 3TF42, 3TF43, 3TB42, 3TB43 |       |          |
| RELAY STYLE           | SOLID STATE                              |       |          |

#### ADDITIONAL INFORMATION:

- \* Overload relays are configured with adjustable amperage range settings. Many of the models overlap in amperage range, make sure to verify the required range specification for your application.
- \* Auxiliary contacts are arranged with screw type terminals. Includes 1 NO & 1 NC auxiliary contact

\*NOTE: THIS BRAH ELECTRIC OVERLOAD RELAY B3UA52-00-1F AN AFTERMARKET DIRECT REPLACMENT FOR SIEMENS 3UA52-00-1F. SUITABLE FOR USE WITH 3UA MOTOR CONTROL SYSTEMS