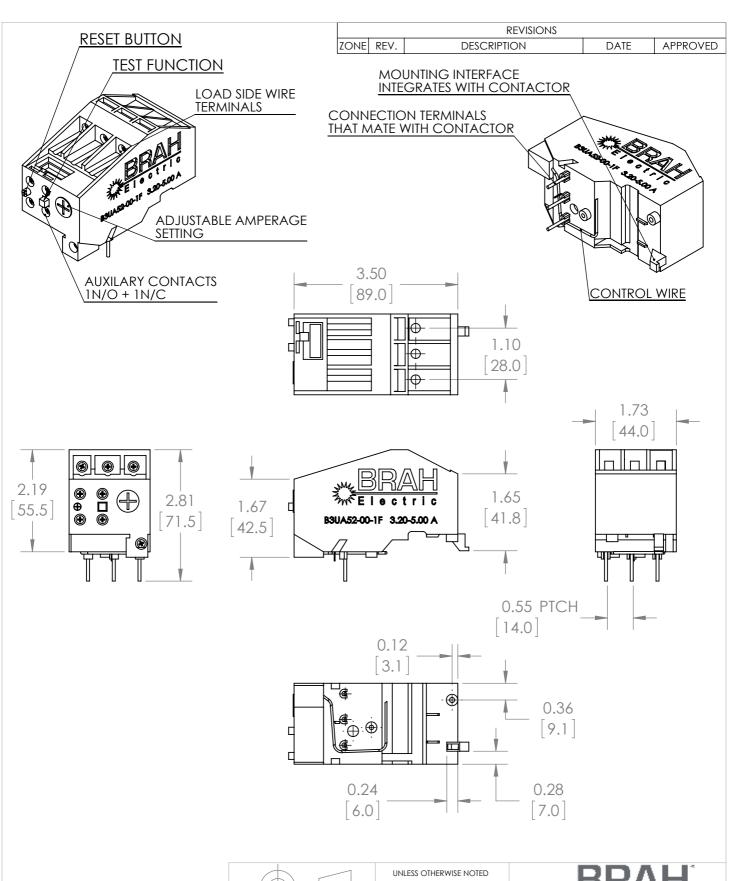

#### ADDITIONAL INFORMATION:

- \* Overload relays are configured with adjustable amperage range settings. Many of the models overlap in amperage range, make sure to verify the required range specification for your application.
- \* Auxiliary contacts are arranged with screw type terminals. Includes 1 NO & 1 NC auxiliary contact

## PROPRIETARY AND CONFIDENTIAL

THE INFORMATION CONTAINED IN THIS DRAWING IS THE SOLE PROPERTY OF BRAH ELECTRIC. ANY REPRODUCTION IN PART OR AS A WHOLE WITHOUT THE WRITTEN PERMISSION OF BRAH ELECTRIC

ALL DIMENSIONS ARE IN INCHES METRIC UNITS ARE DISPLAYED BENEATH IN [ MM. ]

## **OVERLOAD RELAY**

ADWG. NO. B3UA52-00-1F
SCALE:1:2 WEIGHT: 3.2 LBS SH

SHEET 1 OF 1