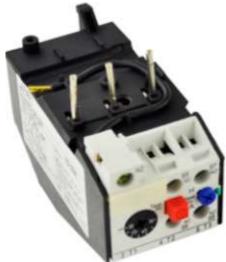

## **PRODUCT DATA SHEET**

**PARTNUMBER– B3UA52-00-1K:** BRAH Electric, aftermarket direct replacement solid state overload relays for Siemens 3UA52-00-1K, World Series, type 3UA, rated for 8.00-12.50 amps, suitable for 3TF32, 3TF33, 3TF42, 3TF43, 3TB42, 3TB43 contactors

## **PRODUCT SPECIFICATIONS**

| MOTOR STARTER OVERLOAD RELA<br>PART NO. B3UA52-00-1K | Y <b><i>TYPE</i></b>  | VALUE (UNITS)                            | NOTES                | COMMENTS |
|------------------------------------------------------|-----------------------|------------------------------------------|----------------------|----------|
|                                                      | PHASE                 | 3                                        |                      |          |
|                                                      | POLES                 | 3                                        |                      |          |
|                                                      | AMPERAGE MIN          | 8.00 (A)                                 |                      |          |
|                                                      | AMPERAGE MAX          | 12.50 (A)                                |                      |          |
|                                                      | VOLTAGE RATING        | 600V AC                                  |                      |          |
|                                                      | TRIP CURRENT          | 1                                        | 125% OF DIAL SETTING |          |
|                                                      | SUITABLE FOR USE WITH | 3TF32, 3TF33, 3TF42, 3TF43, 3TB42, 3TB43 |                      |          |
|                                                      | RELAY STYLE           | SOLID STATE                              |                      |          |