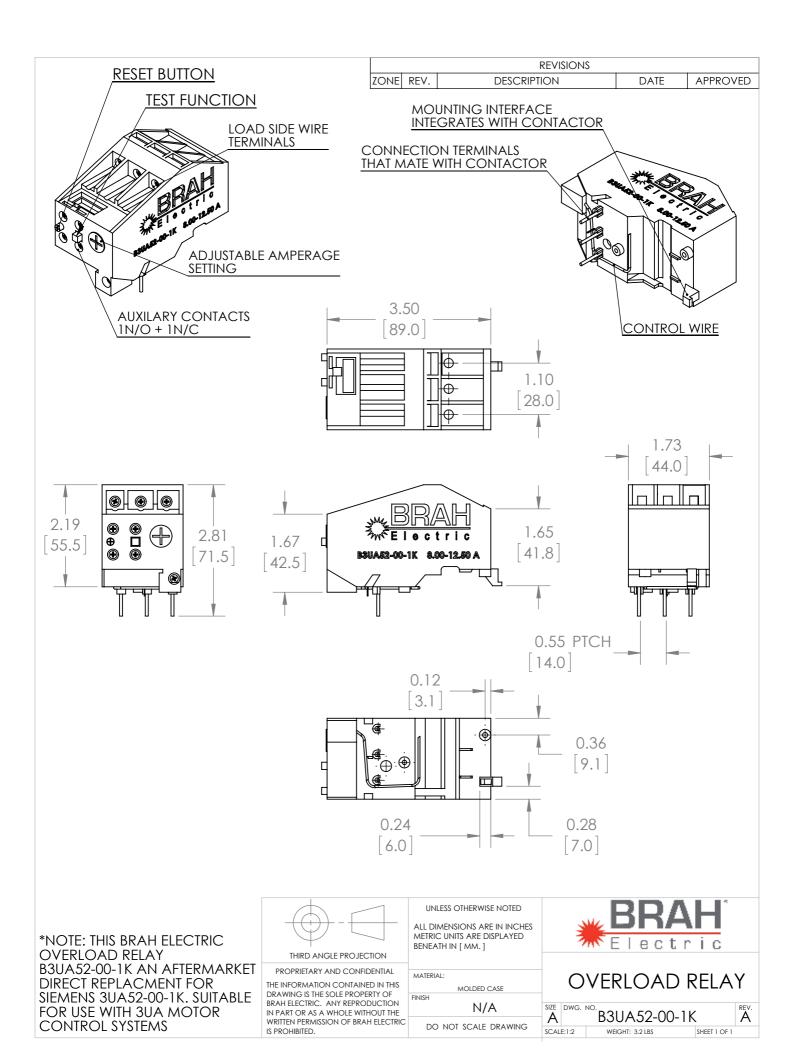

## **PRODUCT DATA SHEET**

**PARTNUMBER– B3UA52-00-1K:** BRAH Electric, aftermarket direct replacement solid state overload relays for Siemens 3UA52-00-1K, World Series, type 3UA, rated for 8.00-12.50 amps, suitable for 3TF32, 3TF33, 3TF42, 3TF43, 3TB42, 3TB43 contactors

## **PRODUCT SPECIFICATIONS**

| MOTOR STARTER OVERLOAD RELA<br>PART NO. B3UA52-00-1K | Y <b><i>TYPE</i></b>  | VALUE (UNITS)                            | NOTES                | COMMENTS |
|------------------------------------------------------|-----------------------|------------------------------------------|----------------------|----------|
|                                                      | PHASE                 | 3                                        |                      |          |
|                                                      | POLES                 | 3                                        |                      |          |
|                                                      | AMPERAGE MIN          | 8.00 (A)                                 |                      |          |
|                                                      | AMPERAGE MAX          | 12.50 (A)                                |                      |          |
|                                                      | VOLTAGE RATING        | 600V AC                                  |                      |          |
|                                                      | TRIP CURRENT          | 1                                        | 125% OF DIAL SETTING |          |
|                                                      | SUITABLE FOR USE WITH | 3TF32, 3TF33, 3TF42, 3TF43, 3TB42, 3TB43 |                      |          |
|                                                      | RELAY STYLE           | SOLID STATE                              |                      |          |

\* Auxiliary contacts are arranged with screw type terminals. Includes 1 NO & 1 NC auxiliary contact