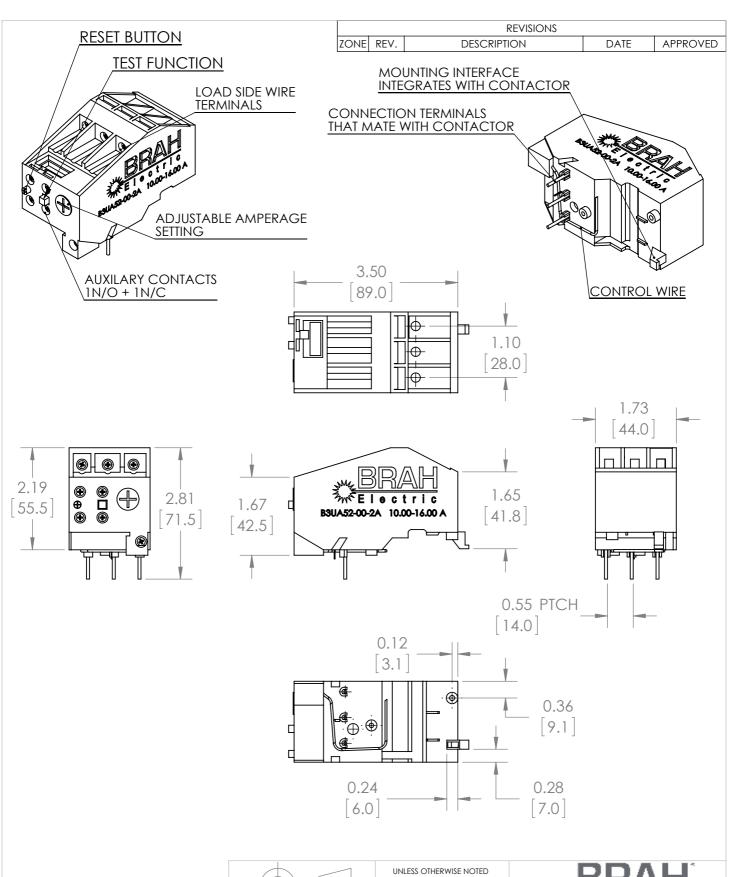

#### ADDITIONAL INFORMATION:

- \* Overload relays are configured with adjustable amperage range settings. Many of the models overlap in amperage range, make sure to verify the required range specification for your application.
- \* Auxiliary contacts are arranged with screw type terminals. Includes 1 NO & 1 NC auxiliary contact

## PROPRIETARY AND CONFIDENTIAL

THE INFORMATION CONTAINED IN THIS DRAWING IS THE SOLE PROPERTY OF BRAH ELECTRIC. ANY REPRODUCTION IN PART OR AS A WHOLE WITHOUT THE WRITTEN PERMISSION OF BRAH ELECTRIC

ALL DIMENSIONS ARE IN INCHES METRIC UNITS ARE DISPLAYED
BENEATH IN [ MM. ]

MATERIAL:

MOLDED CASE

N/A

DO NOT SCALE DRAWING

**OVERLOAD RELAY** 

REV.

Ā B3UA52-00-2A

SCALE:1:2 WEIGHT: 3.2 LBS SHEET 1 OF 1