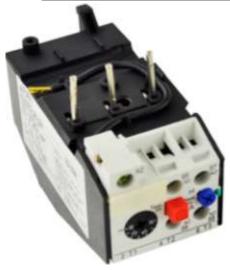

### **PRODUCT DATA SHEET**

<u>PART NUMBER – B3UA52-00-2A</u>: BRAH Electric, aftermarket direct replacement solid state overload relays for Siemens 3UA52-00-2A, World Series, type 3UA, rated for 10.00-16.00 amps, suitable for 3TF32, 3TF43, 3TF42, 3TF43, 3TB42, 3TB43 contactors

# MOTOR STARTER OVERLOAD RELAY PART NO. B3UA52-00-2A

| ΔΥ | TYPE                    | VALUE (UNITS)                                    | NOTES | COMMENTS |
|----|-------------------------|--------------------------------------------------|-------|----------|
|    | PHASE                   | 3                                                |       |          |
| •  | POLES                   | 3                                                |       |          |
|    | AMPERAGE MIN            | 10.00 (A)                                        |       |          |
|    | AMPERAGE MAX            | 16.00(A)                                         |       |          |
|    | VOLTAGE RATING          | 600V AC                                          |       |          |
|    | TRIP CURRENT            | 125% OF DIAL SETTING                             |       |          |
| SI | JITABLE FOR USE WITH    | E FOR USE WITH 3TF32, 3TF42, 3TF43, 3TB42, 3TB43 |       |          |
|    | RELAY STYLE SOLID STATE |                                                  |       |          |

\*NOTE: THIS BRAH ELECTRIC **OVERLOAD RELAY** B3UA52-00-2A AN AFTERMARKET DIRECT REPLACMENT FOR SIEMENS 3UA52-00-2A. SUITABLE FOR USE WITH 3UA MOTOR **CONTROL SYSTEMS** 