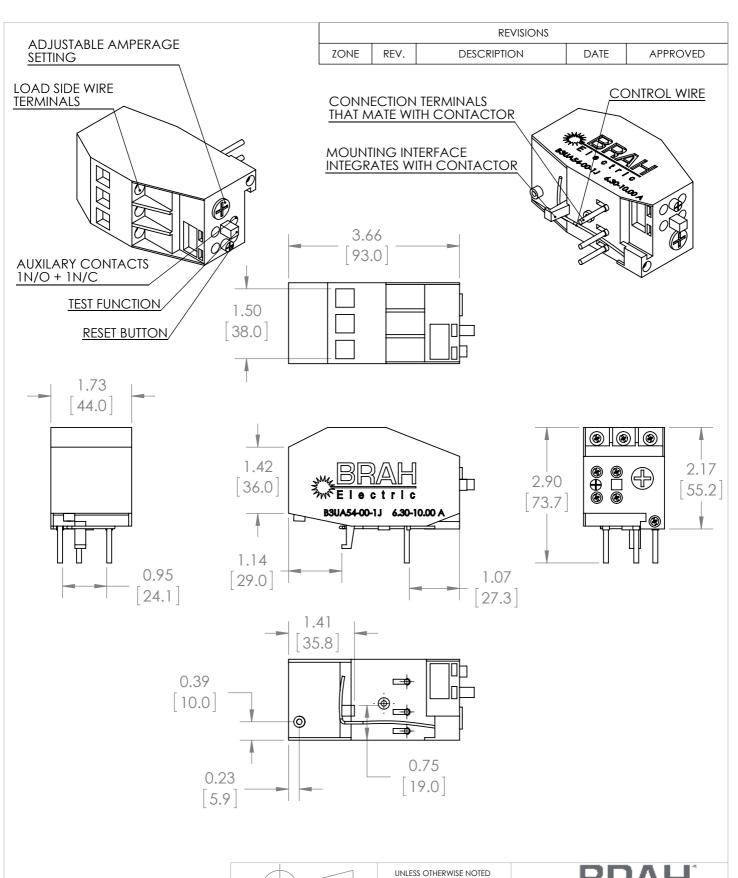

# PRODUCT SPECIFICATIONS

PART NO. B3UA54-00-1J

PHASE 3

POLES 3

AMPERAGE MIN 6.30 (A)

AMPERAGE MAX 10.00 (A)

**TYPE** 

| AMPERAGE MIN          | 6.30 (A)             |  |  |
|-----------------------|----------------------|--|--|
| AMPERAGE MAX          | 10.00 (A)            |  |  |
| VOLTAGE RATING        | 600V AC              |  |  |
| TRIP CURRENT          | 125% OF DIAL SETTING |  |  |
| SUITABLE FOR USE WITH | 3TF44, 3TB44         |  |  |
| RELAY STYLE           | SOLID STATE          |  |  |

### ADDITIONAL INFORMATION:

- \* Overload relays are configured with adjustable amperage range settings. Many of the models overlap in amperage range, make sure to verify the required range specification for your application.
- \* Auxiliary contacts are arranged with screw type terminals. Includes 1 NO & 1 NC auxiliary contact

ALL DIMENSIONS ARE IN INCHES METRIC UNITS ARE DISPLAYED BENEATH IN [ MM. ]

MATERIAL:

MOLDED CASE

N/A DO NOT SCALE DRAWING

**OVERLOAD RELAY** 

SIZE DWG. NO B3UA54-00-1J WEIGHT: 3.2 LBS

SCALE:1:2

REV. SHEET 1 OF 1