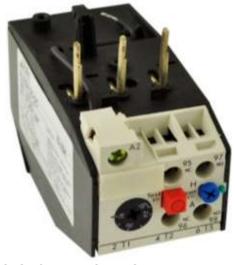

## **PRODUCT DATA SHEET**

<u>PART NUMBER – B3UA54-00-2A</u>: BRAH Electric, aftermarket direct replacement solid state overload relays for Siemens 3UA54-00-2A, World Series, type 3UA, rated for 10.00-16.00 amps, suitable for 3TF44, 3TB44 contactors

# **PRODUCT SPECIFICATIONS**

MOTOR STARTER OVERLOAD RELAY PART NO. B3UA54-00-2A

| ΔY | TYPE                 | VALUE (UNITS)        | NOTES | COMMENTS |
|----|----------------------|----------------------|-------|----------|
|    | PHASE                | 3                    |       |          |
|    | POLES                | 3                    |       |          |
|    | AMPERAGE MIN         | 10.00 (A)            |       |          |
|    | AMPERAGE MAX         | 16.00 (A)            |       |          |
|    | VOLTAGE RATING       | 600V AC              |       |          |
|    | TRIP CURRENT         | 125% OF DIAL SETTING |       |          |
| SL | JITABLE FOR USE WITH | 31744, 31644         |       |          |
|    | RELAY STYLE          |                      |       |          |

## ADDITIONAL INFORMATION:

- \* Overload relays are configured with adjustable amperage range settings. Many of the models overlap in amperage range, make sure to verify the required range specification for your application.
- \* Auxiliary contacts are arranged with screw type terminals. Includes 1 NO & 1 NC auxiliary contact