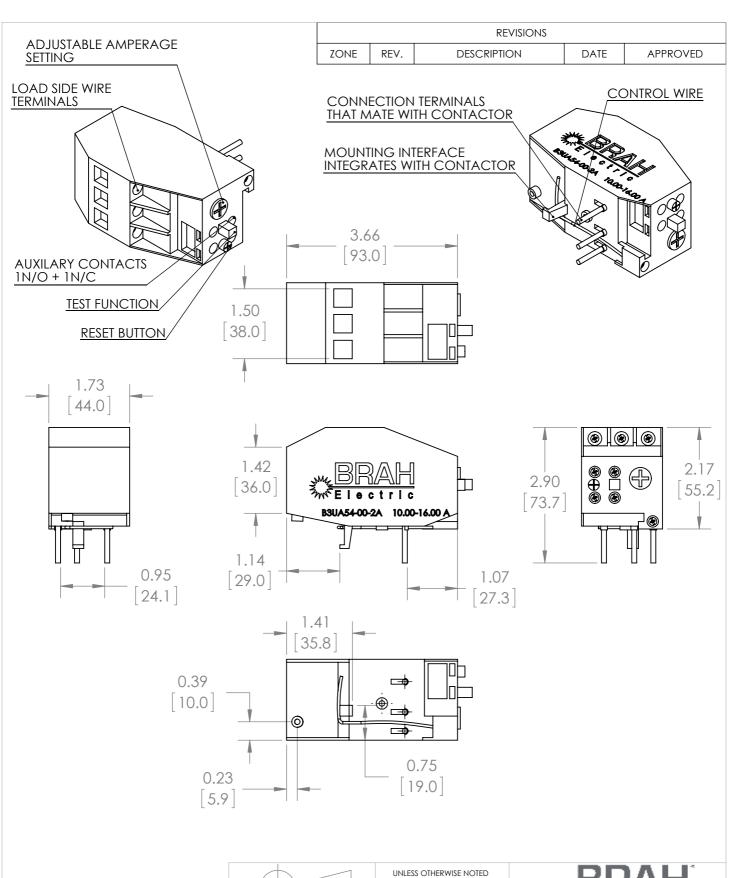

## ADDITIONAL INFORMATION:

- \* Overload relays are configured with adjustable amperage range settings. Many of the models overlap in amperage range, make sure to verify the required range specification for your application.
- \* Auxiliary contacts are arranged with screw type terminals. Includes 1 NO & 1 NC auxiliary contact

\*NOTE: THIS BRAH ELECTRIC **OVERLOAD RELAY** B3UA54-00-2A AN AFTERMARKET DIRECT REPLACMENT FOR SIEMENS 3UA54-00-2A. SUITABLE FOR USE WITH 3UA MOTOR CONTROL SYSTEMS

PROPRIETARY AND CONFIDENTIAL DRAWING IS THE SOLE PROPERTY OF

THE INFORMATION CONTAINED IN THIS BRAH ELECTRIC. ANY REPRODUCTION IN PART OR AS A WHOLE WITHOUT THE WRITTEN PERMISSION OF BRAH ELECTRIC

ALL DIMENSIONS ARE IN INCHES METRIC UNITS ARE DISPLAYED BENEATH IN [ MM. ]

MATERIAL:

MOLDED CASE

N/A

DO NOT SCALE DRAWING

**OVERLOAD RELAY** 

SIZE DWG. NO B3UA54-00-2A SCALE:1:2 WEIGHT: 3.2 LBS

REV. SHEET 1 OF 1