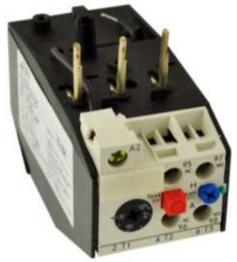

## **PRODUCT DATA SHEET**

<u>PART NUMBER – B3UA54-00-2B</u>: BRAH Electric, aftermarket direct replacement solid state overload relays for Siemens 3UA54-00-2B, World Series, type 3UA, rated for 12.50-20.00 amps, suitable for 3TF44, 3TB44 contactors

# PRODUCT SPECIFICATIONS

MOTOR STARTER OVERLOAD RELAY **TYPE VALUE (UNITS) NOTES COMMENTS** PART NO. B3UA54-00-2B **PHASE** 3 **POLES** 3 AMPERAGE MIN 12.50 (A) AMPERAGE MAX 20.00 (A) **VOLTAGE RATING** 600V AC TRIP CURRENT 125% OF DIAL SETTING SUITABLE FOR USE WITH 3TF44, 3TB44 **RELAY STYLE SOLID STATE** 

### ADDITIONAL INFORMATION:

- \* Overload relays are configured with adjustable amperage range settings. Many of the models overlap in amperage range, make sure to verify the required range specification for your application.
- \* Auxiliary contacts are arranged with screw type terminals. Includes 1 NO & 1 NC auxiliary contact