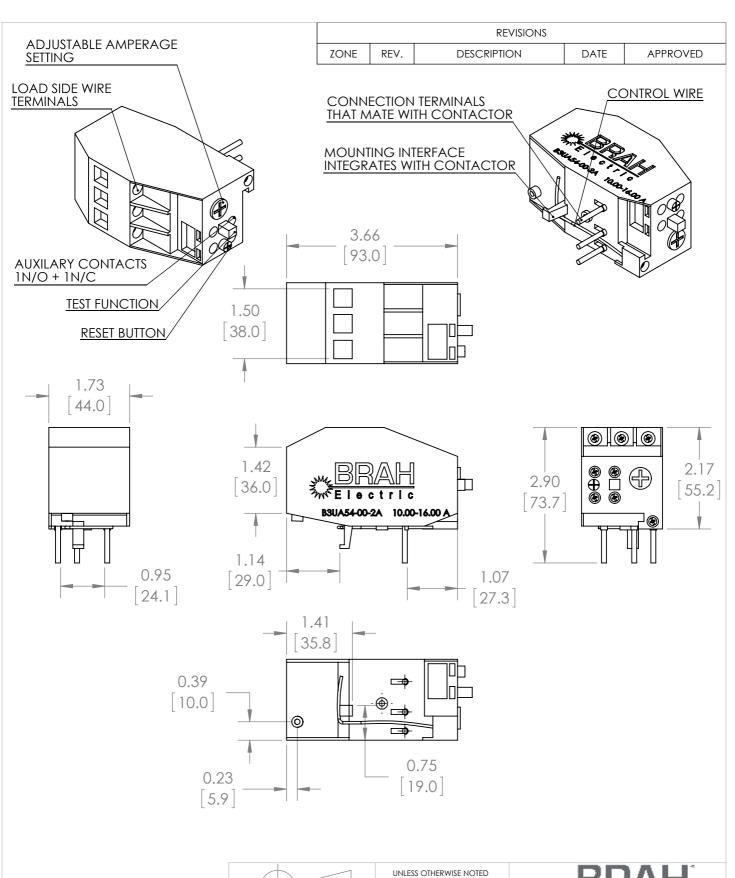

\*NOTE: THIS BRAH ELECTRIC **OVERLOAD RELAY** B3UA54-00-2A AN AFTERMARKET DIRECT REPLACMENT FOR SIEMENS 3UA54-00-2A. SUITABLE FOR USE WITH 3UA MOTOR CONTROL SYSTEMS

PROPRIETARY AND CONFIDENTIAL DRAWING IS THE SOLE PROPERTY OF

THE INFORMATION CONTAINED IN THIS BRAH ELECTRIC. ANY REPRODUCTION IN PART OR AS A WHOLE WITHOUT THE WRITTEN PERMISSION OF BRAH ELECTRIC

ALL DIMENSIONS ARE IN INCHES METRIC UNITS ARE DISPLAYED BENEATH IN [ MM. ]

MATERIAL:

MOLDED CASE

N/A

DO NOT SCALE DRAWING

**OVERLOAD RELAY** 

SIZE DWG. NO B3UA54-00-2A SCALE:1:2 WEIGHT: 3.2 LBS

REV. SHEET 1 OF 1