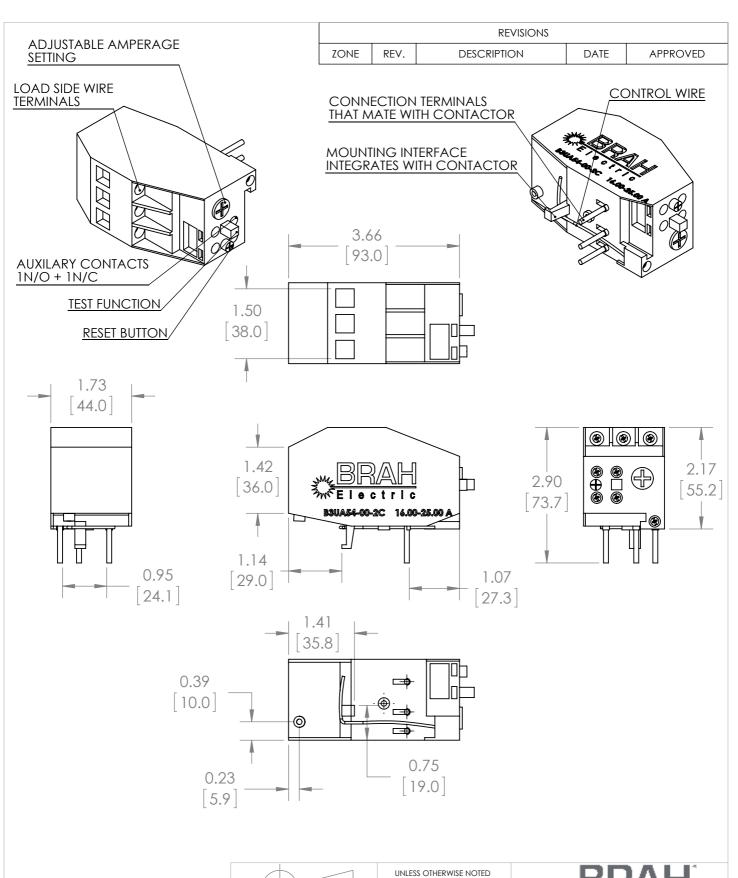

## ADDITIONAL INFORMATION:

- \* Overload relays are configured with adjustable amperage range settings. Many of the models overlap in amperage range, make sure to verify the required range specification for your application.
- \* Auxiliary contacts are arranged with screw type terminals. Includes 1 NO & 1 NC auxiliary contact

\*NOTE: THIS BRAH ELECTRIC **OVERLOAD RELAY** B3UA54-00-2C AN AFTERMARKET DIRECT REPLACMENT FOR SIEMENS 3UA54-00-2C. SUITABLE FOR USE WITH 3UA MOTOR CONTROL SYSTEMS

PROPRIETARY AND CONFIDENTIAL

THE INFORMATION CONTAINED IN THIS DRAWING IS THE SOLE PROPERTY OF BRAH ELECTRIC. ANY REPRODUCTION IN PART OR AS A WHOLE WITHOUT THE WRITTEN PERMISSION OF BRAH ELECTRIC

ALL DIMENSIONS ARE IN INCHES METRIC UNITS ARE DISPLAYED BENEATH IN [ MM. ]

MATERIAL:

MOLDED CASE

N/A DO NOT SCALE DRAWING

**OVERLOAD RELAY** 

SIZE DWG. NO B3UA54-00-2C SCALE:1:2 WEIGHT: 3.2 LBS

REV. SHEET 1 OF 1