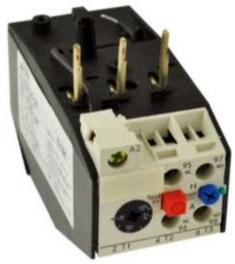

## **PRODUCT DATA SHEET**

<u>PART NUMBER – B3UA54-00-2C</u>: BRAH Electric direct replacement solid state overload relays for Siemens, World Series, 3UA54-00-2C, type 3UA, rated for 16.00-25.00 amps, suitable for 3TF44, 3TB44 contactors

# **PRODUCT SPECIFICATIONS**

MOTOR STARTER OVERLOAD RELAY PART NO. B3UA54-00-2C

| ΔY | TYPE                 | VALUE (UNITS)            | NOTES | COMMENTS |
|----|----------------------|--------------------------|-------|----------|
|    | PHASE                | 3                        |       |          |
|    | POLES                | 3                        |       |          |
|    | AMPERAGE MIN         | 16.00 (A)                |       |          |
|    | AMPERAGE MAX         | 25.00 (A)                |       |          |
|    | VOLTAGE RATING       | 600V AC                  |       |          |
|    | TRIP CURRENT         | 125% OF DIAL SETTING     |       |          |
| SL | JITABLE FOR USE WITH | 3TF44, 3TB44 SOLID STATE |       |          |
|    | RELAY STYLE          |                          |       |          |