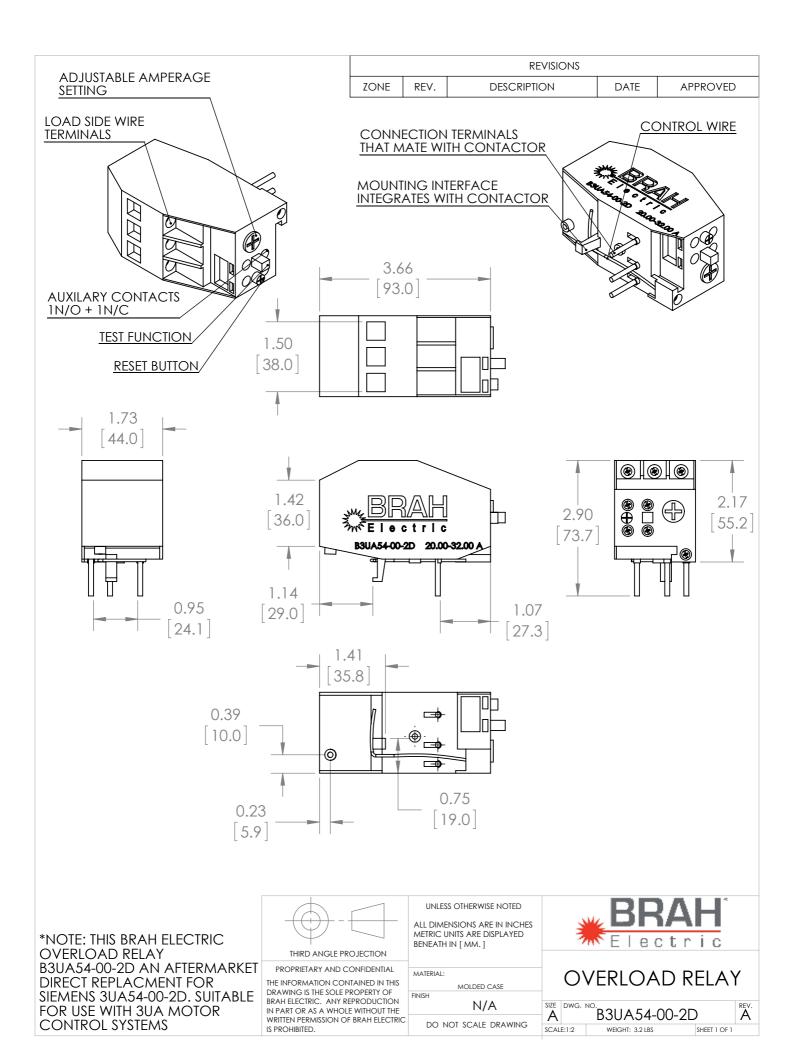

**PRODUCT DATA SHEET** 

CONTACT US @ 855-355-2724 E-Mail:<u>Sales@brahelectric.com</u> www.Brahelectric.com

**PART NUMBER – B3UA54-00-2D**: BRAH Electric, aftermarket direct replacement solid state overload relays for Siemens 3UA54-00-2D, World Series, type 3UA, rated for 20.00-32.00 amps, suitable for 3TF44, 3TB44 contactors

## **PRODUCT SPECIFICATIONS**

| MOTOR STARTER OVERLOAD RELA<br>PART NO. B3UA54-00-2D | Y <b>TYPE</b>         | VALUE (UNITS)        | NOTES | COMMENTS |
|------------------------------------------------------|-----------------------|----------------------|-------|----------|
|                                                      | PHASE                 | 3                    |       |          |
|                                                      | POLES                 | 3                    |       |          |
|                                                      | AMPERAGE MIN          | 20.00(A)             |       |          |
|                                                      | AMPERAGE MAX          | 32.00 (A)            |       |          |
|                                                      | VOLTAGE RATING        | 600V AC              |       |          |
|                                                      | TRIP CURRENT          | 125% OF DIAL SETTING |       |          |
|                                                      | SUITABLE FOR USE WITH | 3TF44, 3TB44         |       |          |
|                                                      | RELAY STYLE           | SOLID STATE          |       |          |

## ADDITIONAL INFORMATION:

\* Overload relays are configured with adjustable amperage range settings. Many of the models overlap in amperage range, make sure to verify the required range specification for your application.

\* Auxiliary contacts are arranged with screw type terminals. Includes 1 NO & 1 NC auxiliary contact