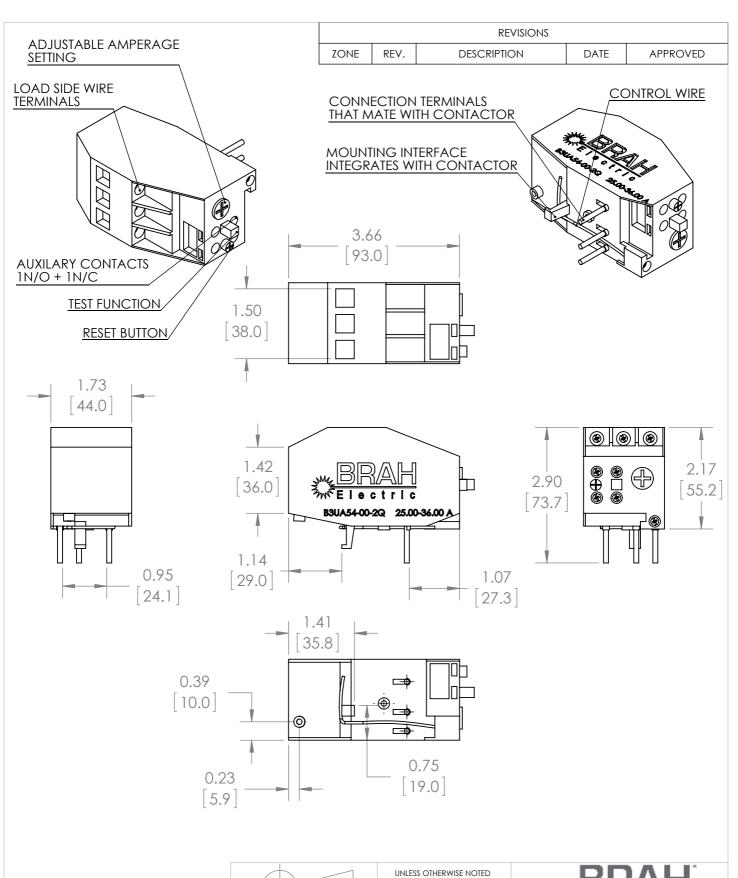

### ADDITIONAL INFORMATION:

- \* Overload relays are configured with adjustable amperage range settings. Many of the models overlap in amperage range, make sure to verify the required range specification for your application.
- \* Auxiliary contacts are arranged with screw type terminals. Includes 1 NO & 1 NC auxiliary contact

\*NOTE: THIS BRAH ELECTRIC **OVERLOAD RELAY** B3UA54-00-2Q AN AFTERMARKET DIRECT REPLACMENT FOR SIEMENS 3UA54-00-2Q. SUITABLE FOR USE WITH 3UA MOTOR CONTROL SYSTEMS

PROPRIETARY AND CONFIDENTIAL

THE INFORMATION CONTAINED IN THIS DRAWING IS THE SOLE PROPERTY OF BRAH ELECTRIC. ANY REPRODUCTION IN PART OR AS A WHOLE WITHOUT THE WRITTEN PERMISSION OF BRAH ELECTRIC

ALL DIMENSIONS ARE IN INCHES METRIC UNITS ARE DISPLAYED BENEATH IN [ MM. ]

MATERIAL:

MOLDED CASE

N/A

DO NOT SCALE DRAWING

**OVERLOAD RELAY** 

SIZE DWG. NO B3UA54-00-2Q

SCALE:1:2 WEIGHT: 3.2 LBS