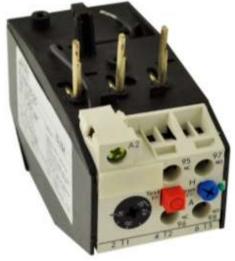

## **PRODUCT DATA SHEET**

<u>PART NUMBER – B3UA54-00-2Q</u>: BRAH Electric, aftermarket direct replacement solid state overload relays for Siemens 3UA54-00-2Q, World Series, type 3UA, rated for 25.00-36.00 amps, suitable for 3TF44, 3TB44 contactors

# **PRODUCT SPECIFICATIONS**

MOTOR STARTER OVERLOAD RELAY PART NO. B3UA54-00-2Q

| ΔY | TYPE                 | VALUE (UNITS)            | NOTES | COMMENTS |
|----|----------------------|--------------------------|-------|----------|
|    | PHASE                | 3                        |       |          |
|    | POLES                | 3                        |       |          |
|    | AMPERAGE MIN         | 25.00 (A)                |       |          |
|    | AMPERAGE MAX         | 36.00 (A)                |       |          |
|    | VOLTAGE RATING       | 600V AC                  |       |          |
|    | TRIP CURRENT         | 125% OF DIAL SETTING     |       |          |
| SL | JITABLE FOR USE WITH | 3TF44, 3TB44 SOLID STATE |       |          |
|    | RELAY STYLE          |                          |       |          |

### ADDITIONAL INFORMATION:

- \* Overload relays are configured with adjustable amperage range settings. Many of the models overlap in amperage range, make sure to verify the required range specification for your application.
- \* Auxiliary contacts are arranged with screw type terminals. Includes 1 NO & 1 NC auxiliary contact