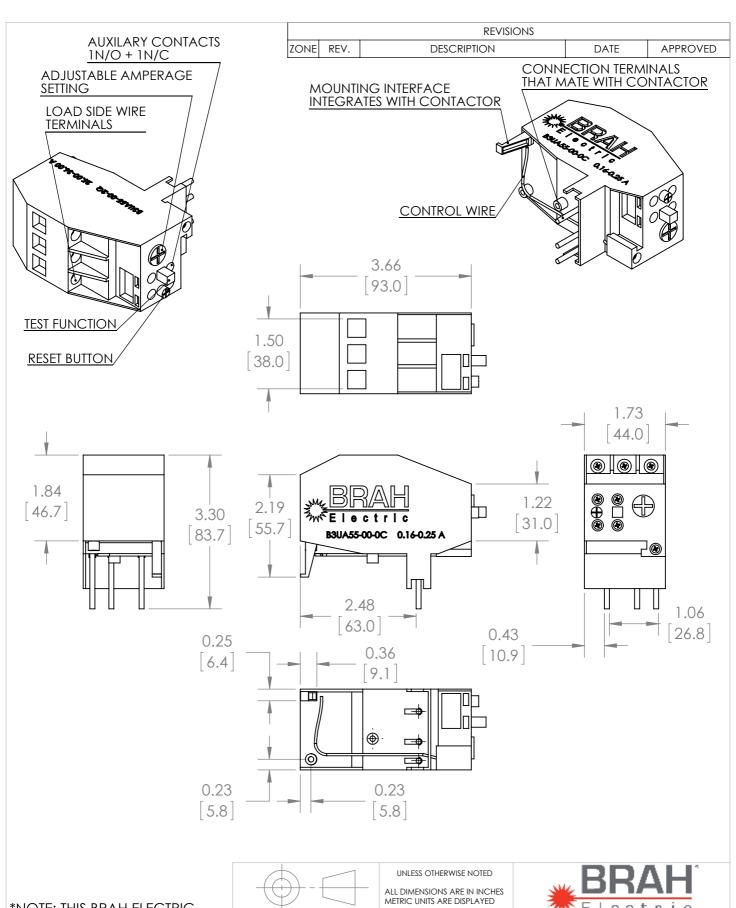

## ADDITIONAL INFORMATION:

- \* Overload relays are configured with adjustable amperage range settings. Many of the models overlap in amperage range, make sure to verify the required range specification for your application.
- \* Auxiliary contacts are arranged with screw type terminals. Includes 1 NO & 1 NC auxiliary contact

ALL DIMENSIONS ARE IN INCHES METRIC UNITS ARE DISPLAYED BENEATH IN [ MM. ]

MATERIAL:

MOLDED CASE

N/A

DO NOT SCALE DRAWING

Ā B3UA55-00-0C

SCALE:1:2

**OVERLOAD RELAY** 