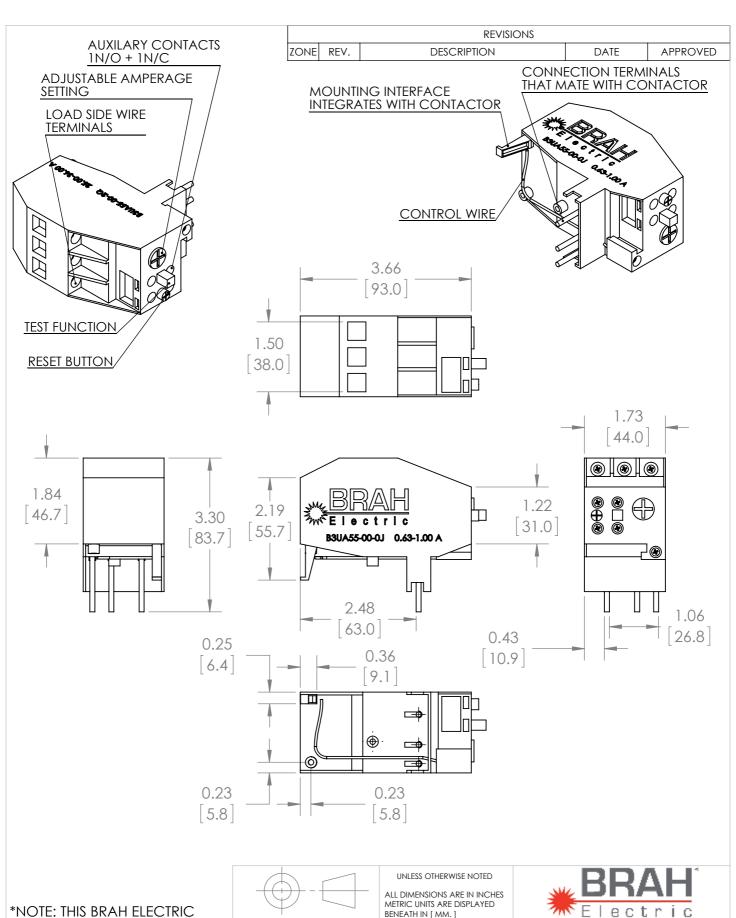

## ADDITIONAL INFORMATION:

- \* Overload relays are configured with adjustable amperage range settings. Many of the models overlap in amperage range, make sure to verify the required range specification for your application.
- \* Auxiliary contacts are arranged with screw type terminals. Includes 1 NO & 1 NC auxiliary contact

**OVERLOAD RELAY** B3UA55-00-0J AN AFTERMARKET DIRECT REPLACMENT FOR SIEMENS 3UA55-00-0J. SUITABLE FOR USE WITH 3UA MOTOR **CONTROL SYSTEMS** 

PROPRIETARY AND CONFIDENTIAL

THE INFORMATION CONTAINED IN THIS DRAWING IS THE SOLE PROPERTY OF BRAH ELECTRIC. ANY REPRODUCTION IN PART OR AS A WHOLE WITHOUT THE WRITTEN PERMISSION OF BRAH ELECTRIC

ALL DIMENSIONS ARE IN INCHES METRIC UNITS ARE DISPLAYED BENEATH IN [ MM. ]

MATERIAL:

MOLDED CASE

N/A DO NOT SCALE DRAWING

**OVERLOAD RELAY** 

Ā B3UA55-00-0J SCALE:1:2 WEIGHT: 3.2 LBS

REV. SHEET 1 OF 1