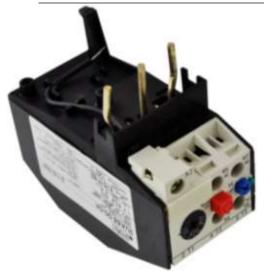

### **PRODUCT DATA SHEET**

<u>PART NUMBER – B3UA55-00-1D</u>: BRAH Electric, aftermarket direct replacement solid state overload relays for Siemens 3UA55-00-1D, World Series, type 3UA, rated for 2.00-3.20 amps, suitable for 3TF34, 3TF45, 3TF44, 3TF45 contactors

# PRODUCT SPECIFICATIONS

MOTOR STARTER OVERLOAD RELAY PART NO. B3UA55-00-1D

| Y TYPE                | VALUE (UNITS)              | NOTES | COMMENTS |
|-----------------------|----------------------------|-------|----------|
| PHASE                 | 3                          |       |          |
| POLES                 | 3                          |       |          |
| AMPERAGE MIN          | 2.00 (A)                   |       |          |
| AMPERAGE MAX          | 3.20 (A)                   |       |          |
| VOLTAGE RATING        | 600V AC                    |       |          |
| TRIP CURRENT          | 125% OF DIAL SETTING       |       |          |
| SUITABLE FOR USE WITH | 3TF34, 3TF35, 3TF44, 3TF45 |       |          |
| RELAY STYLE           | SOLID STATE                |       |          |

\*NOTE: THIS BRAH ELECTRIC **OVERLOAD RELAY** B3UA55-00-1D AN AFTERMARKET DIRECT REPLACMENT FOR SIEMENS 3UA55-00-1D. SUITABLE FOR USE WITH 3UA MOTOR **CONTROL SYSTEMS** 