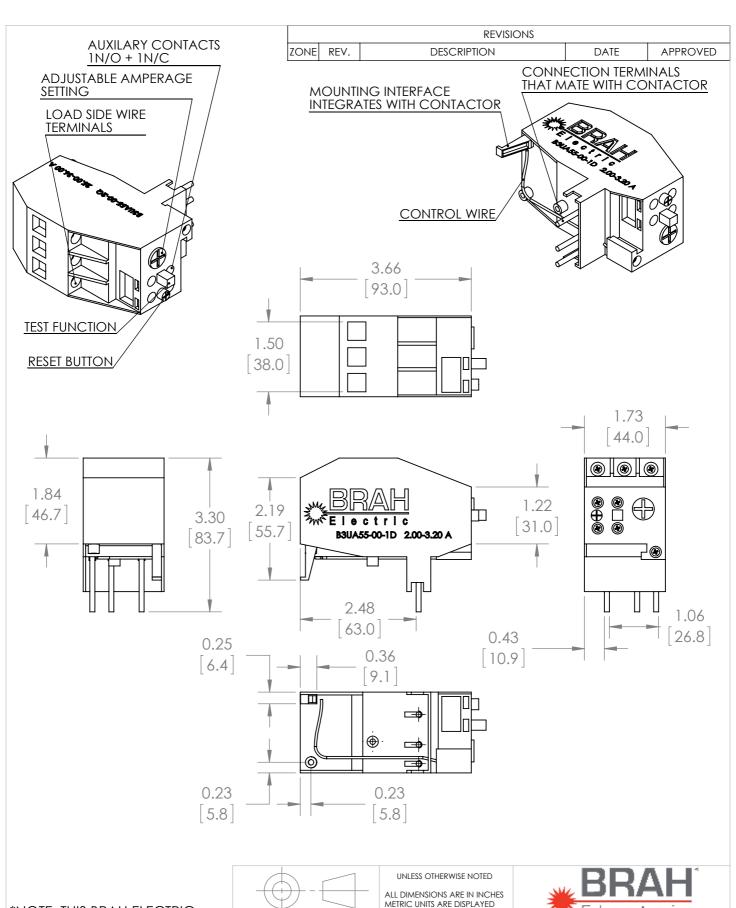

#### ADDITIONAL INFORMATION:

- \* Overload relays are configured with adjustable amperage range settings. Many of the models overlap in amperage range, make sure to verify the required range specification for your application.
- \* Auxiliary contacts are arranged with screw type terminals. Includes 1 NO & 1 NC auxiliary contact

\*NOTE: THIS BRAH ELECTRIC **OVERLOAD RELAY** B3UA55-00-1D AN AFTERMARKET DIRECT REPLACMENT FOR SIEMENS 3UA55-00-1D. SUITABLE FOR USE WITH 3UA MOTOR **CONTROL SYSTEMS** 

## PROPRIETARY AND CONFIDENTIAL

THE INFORMATION CONTAINED IN THIS DRAWING IS THE SOLE PROPERTY OF BRAH ELECTRIC. ANY REPRODUCTION IN PART OR AS A WHOLE WITHOUT THE WRITTEN PERMISSION OF BRAH ELECTRIC ALL DIMENSIONS ARE IN INCHES METRIC UNITS ARE DISPLAYED BENEATH IN [ MM. ]

MOLDED CASE

MATERIAL:

N/A DO NOT SCALE DRAWING

**OVERLOAD RELAY** 

Ā B3UA55-00-1D SCALE:1:2 WEIGHT: 3.2 LBS

REV. SHEET 1 OF 1