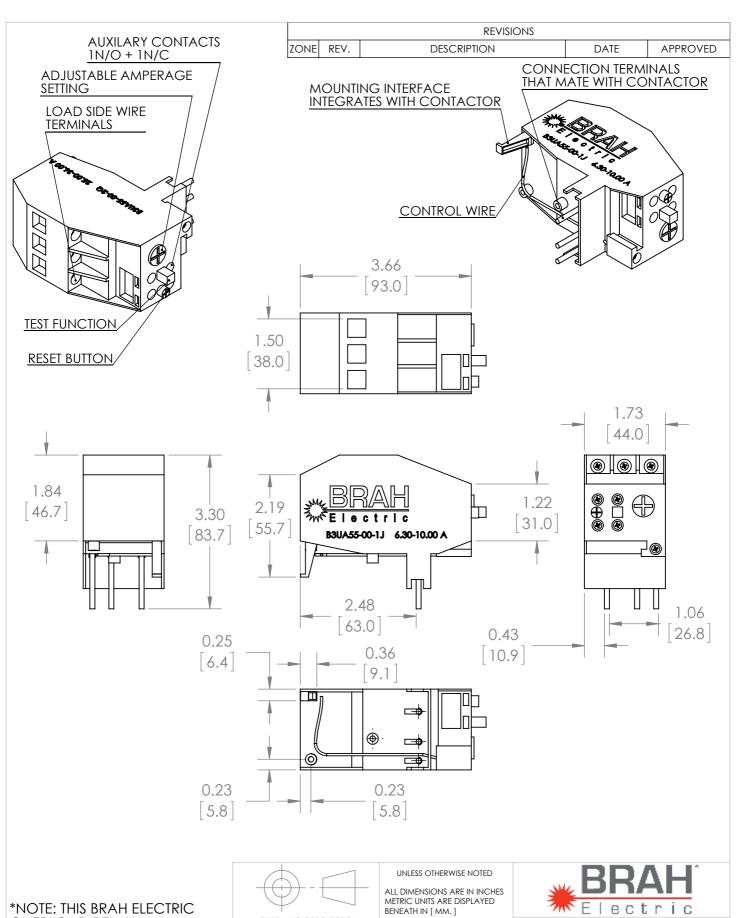

## ADDITIONAL INFORMATION:

- \* Overload relays are configured with adjustable amperage range settings. Many of the models overlap in amperage range, make sure to verify the required range specification for your application.
- \* Auxiliary contacts are arranged with screw type terminals. Includes 1 NO & 1 NC auxiliary contact