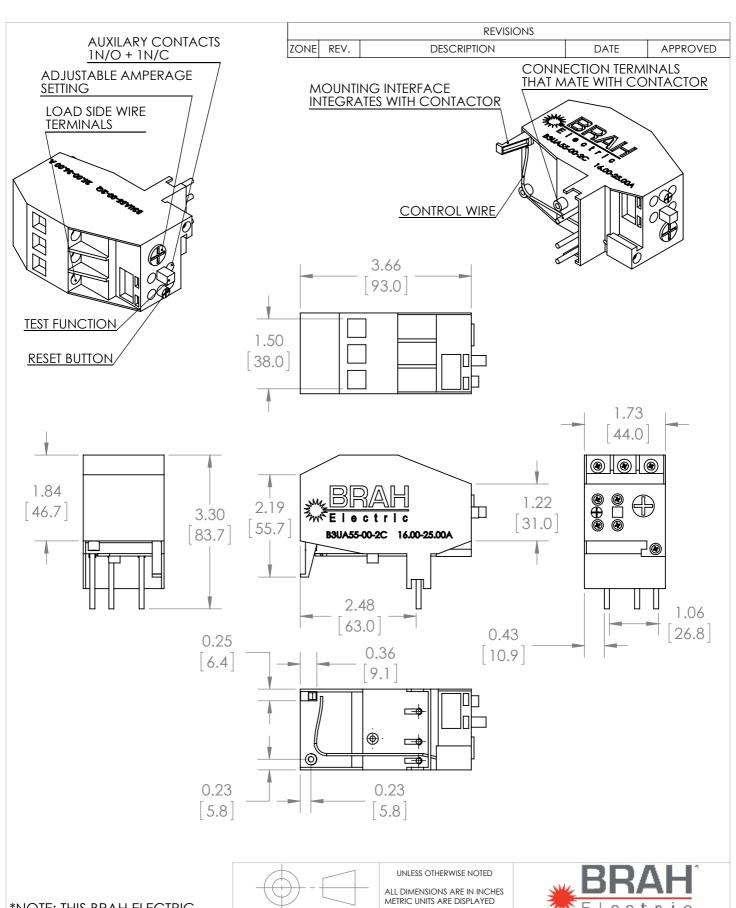

## ADDITIONAL INFORMATION:

- \* Overload relays are configured with adjustable amperage range settings. Many of the models overlap in amperage range, make sure to verify the required range specification for your application.
- \* Auxiliary contacts are arranged with screw type terminals. Includes 1 NO & 1 NC auxiliary contact

\*NOTE: THIS BRAH ELECTRIC **OVERLOAD RELAY** B3UA55-00-2C AN AFTERMARKET DIRECT REPLACMENT FOR SIEMENS 3UA55-00-2C. SUITABLE FOR USE WITH 3UA MOTOR **CONTROL SYSTEMS** 

BRAH ELECTRIC. ANY REPRODUCTION IN PART OR AS A WHOLE WITHOUT THE WRITTEN PERMISSION OF BRAH ELECTRIC

ALL DIMENSIONS ARE IN INCHES METRIC UNITS ARE DISPLAYED BENEATH IN [ MM. ]

MATERIAL:

MOLDED CASE

N/A

DO NOT SCALE DRAWING

**OVERLOAD RELAY** 

Ā B3UA55-00-2C SCALE:1:2 WEIGHT: 3.2 LBS

REV. SHEET 1 OF 1