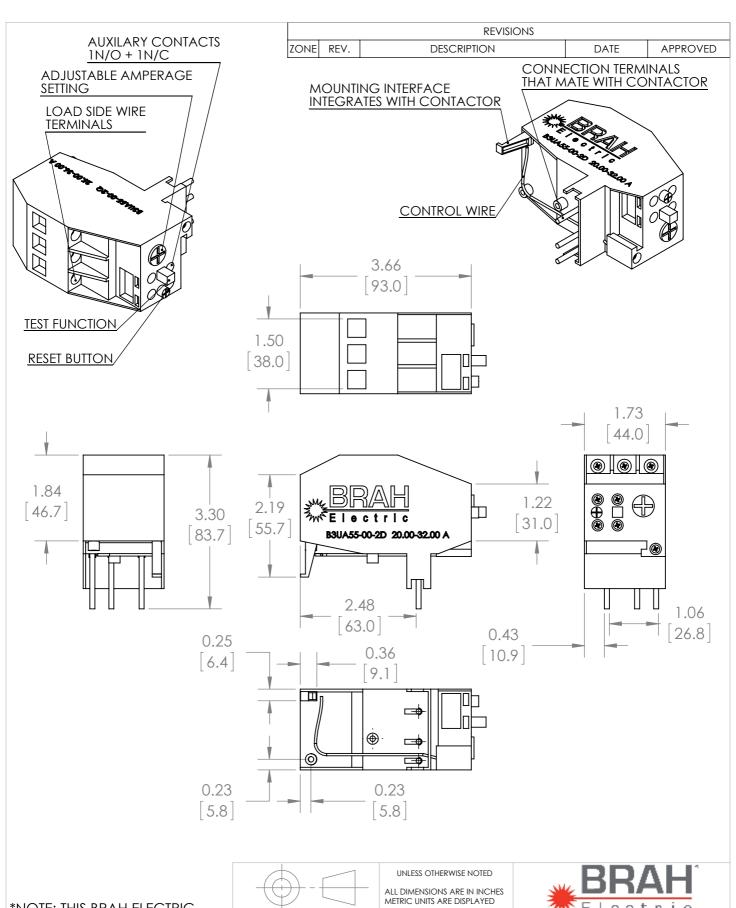

## ADDITIONAL INFORMATION:

- \* Overload relays are configured with adjustable amperage range settings. Many of the models overlap in amperage range, make sure to verify the required range specification for your application.
- \* Auxiliary contacts are arranged with screw type terminals. Includes 1 NO & 1 NC auxiliary contact

\*NOTE: THIS BRAH ELECTRIC **OVERLOAD RELAY** B3UA55-00-2D AN AFTERMARKET DIRECT REPLACMENT FOR SIEMENS 3UA55-00-2D. SUITABLE FOR USE WITH 3UA MOTOR **CONTROL SYSTEMS** 

THE INFORMATION CONTAINED IN THIS DRAWING IS THE SOLE PROPERTY OF BRAH ELECTRIC. ANY REPRODUCTION IN PART OR AS A WHOLE WITHOUT THE WRITTEN PERMISSION OF BRAH ELECTRIC

ALL DIMENSIONS ARE IN INCHES METRIC UNITS ARE DISPLAYED BENEATH IN [ MM. ]

MATERIAL:

MOLDED CASE

N/A

DO NOT SCALE DRAWING

**OVERLOAD RELAY** 

Ā B3UA55-00-2D WEIGHT: 3.2 LBS

SCALE:1:2