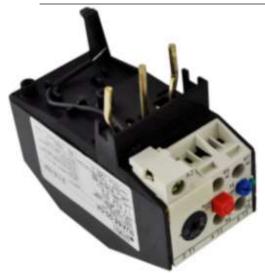

## **PRODUCT DATA SHEET**

<u>PART NUMBER – B3UA55-00-2D</u>: BRAH Electric, aftermarket direct replacement solid state overload relays for Siemens 3UA55-00-2D, World Series, type 3UA, rated for 20.00-32.00 amps, suitable for 3TF34, 3TF45, 3TF44, 3TF45 contactors

## **PRODUCT SPECIFICATIONS**

MOTOR STARTER OVERLOAD RELAY PART NO. B3UA55-00-2D

| ΑY   | TYPE               | VALUE (UNITS)              | NOTES | COMMENTS |
|------|--------------------|----------------------------|-------|----------|
|      | PHASE              | 3                          |       |          |
|      | POLES              | 3                          |       |          |
|      | AMPERAGE MIN       | 20.00 (A)                  |       |          |
|      | AMPERAGE MAX       | 32.00 (A)                  |       |          |
|      | VOLTAGE RATING     | 600V AC                    |       |          |
|      | TRIP CURRENT       | 125% OF DIAL SETTING       |       |          |
| SUIT | TABLE FOR USE WITH | 3TF34, 3TF35, 3TF44, 3TF45 |       |          |
|      | RELAY STYLE        | SOLID STATE                |       |          |

\*NOTE: THIS BRAH ELECTRIC **OVERLOAD RELAY** B3UA55-00-2D AN AFTERMARKET DIRECT REPLACMENT FOR SIEMENS 3UA55-00-2D. SUITABLE FOR USE WITH 3UA MOTOR **CONTROL SYSTEMS** 

THE INFORMATION CONTAINED IN THIS DRAWING IS THE SOLE PROPERTY OF BRAH ELECTRIC. ANY REPRODUCTION IN PART OR AS A WHOLE WITHOUT THE WRITTEN PERMISSION OF BRAH ELECTRIC