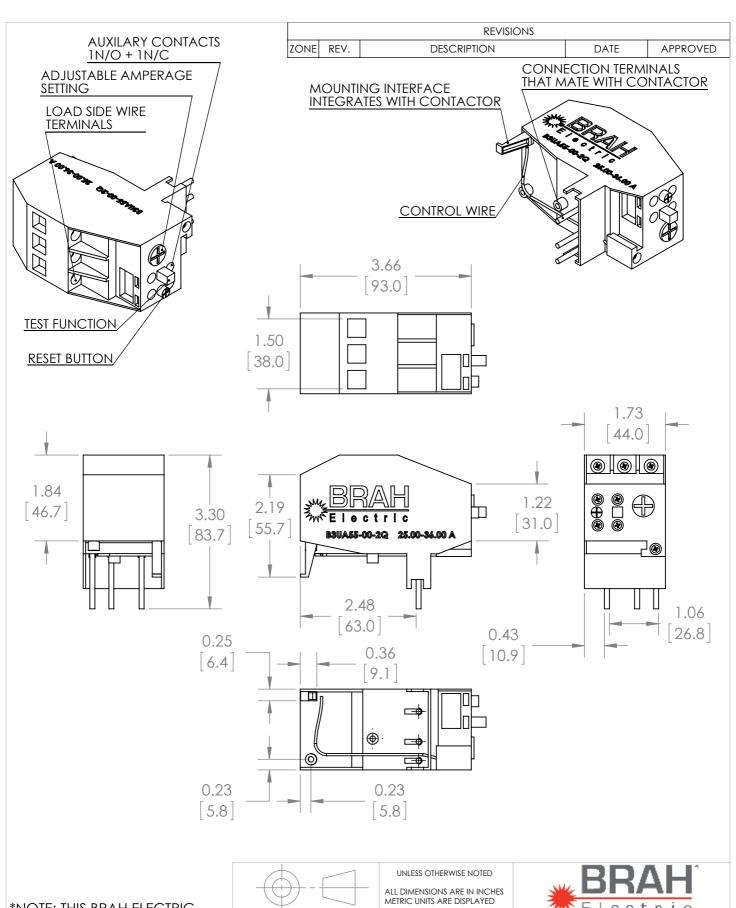

## ADDITIONAL INFORMATION:

- \* Overload relays are configured with adjustable amperage range settings. Many of the models overlap in amperage range, make sure to verify the required range specification for your application.
- \* Auxiliary contacts are arranged with screw type terminals. Includes 1 NO & 1 NC auxiliary contact

\*NOTE: THIS BRAH ELECTRIC **OVERLOAD RELAY** B3UA55-00-2Q AN AFTERMARKET DIRECT REPLACMENT FOR SIEMENS 3UA55-00-2Q. SUITABLE FOR USE WITH 3UA MOTOR **CONTROL SYSTEMS** 

PROPRIETARY AND CONFIDENTIAL THE INFORMATION CONTAINED IN THIS DRAWING IS THE SOLE PROPERTY OF BRAH ELECTRIC. ANY REPRODUCTION IN PART OR AS A WHOLE WITHOUT THE

WRITTEN PERMISSION OF BRAH ELECTRIC

THIRD ANGLE PROJECTION

ALL DIMENSIONS ARE IN INCHES METRIC UNITS ARE DISPLAYED BENEATH IN [ MM. ]

MATERIAL:

N/A DO NOT SCALE DRAWING

MOLDED CASE

**OVERLOAD RELAY** 

Ā B3UA55-00-2Q SCALE:1:2 WEIGHT: 3.2 LBS