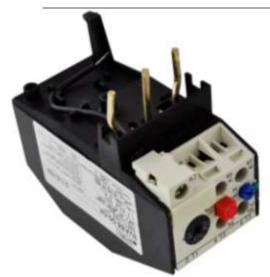

## **PRODUCT DATA SHEET**

<u>PART NUMBER – B3UA55-00-8M</u>: BRAH Electric, aftermarket direct replacement solid state overload relays for Siemens 3UA55-00-8M, World Series, type 3UA, rated for 36.00-45.00 amps, suitable for 3TF34, 3TF45, 3TF44, 3TF45 contactors

## **PRODUCT SPECIFICATIONS**

MOTOR STARTER OVERLOAD RELAY PART NO. B3UA55-00-8M

| ΑY  | TYPE               | VALUE (UNITS)              | NOTES | COMMENTS |
|-----|--------------------|----------------------------|-------|----------|
|     | PHASE              | 3                          |       |          |
|     | POLES              | 3                          |       |          |
|     | AMPERAGE MIN       | 36.00 (A)                  |       |          |
|     | AMPERAGE MAX       | 45.00 (A)                  |       |          |
|     | VOLTAGE RATING     | 600V AC                    |       |          |
|     | TRIP CURRENT       | 125% OF DIAL SETTING       |       |          |
| SUI | TABLE FOR USE WITH | 3TF34, 3TF35, 3TF44, 3TF45 |       |          |
|     | RELAY STYLE        | SOLID STATE                |       |          |

## ADDITIONAL INFORMATION:

- \* Overload relays are configured with adjustable amperage range settings. Many of the models overlap in amperage range, make sure to verify the required range specification for your application.
- \* Auxiliary contacts are arranged with screw type terminals. Includes 1 NO & 1 NC auxiliary contact