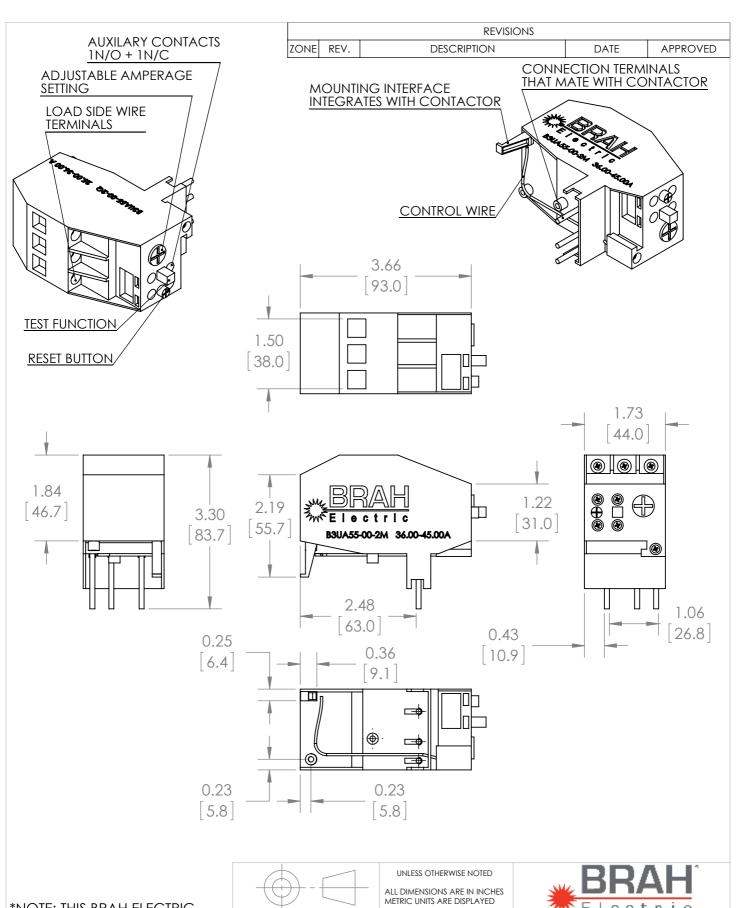

## ADDITIONAL INFORMATION:

- \* Overload relays are configured with adjustable amperage range settings. Many of the models overlap in amperage range, make sure to verify the required range specification for your application.
- \* Auxiliary contacts are arranged with screw type terminals. Includes 1 NO & 1 NC auxiliary contact

\*NOTE: THIS BRAH ELECTRIC **OVERLOAD RELAY** B3UA55-00-2M AN AFTERMARKET DIRECT REPLACMENT FOR SIEMENS 3UA55-00-2M. SUITABLE FOR USE WITH 3UA MOTOR **CONTROL SYSTEMS** 

THE INFORMATION CONTAINED IN THIS DRAWING IS THE SOLE PROPERTY OF BRAH ELECTRIC. ANY REPRODUCTION IN PART OR AS A WHOLE WITHOUT THE WRITTEN PERMISSION OF BRAH ELECTRIC

ALL DIMENSIONS ARE IN INCHES METRIC UNITS ARE DISPLAYED BENEATH IN [ MM. ]

MATERIAL:

MOLDED CASE

N/A DO NOT SCALE DRAWING

**OVERLOAD RELAY** 

REV.

Ā B3UA55-00-2M SCALE:1:2 WEIGHT: 3.2 LBS