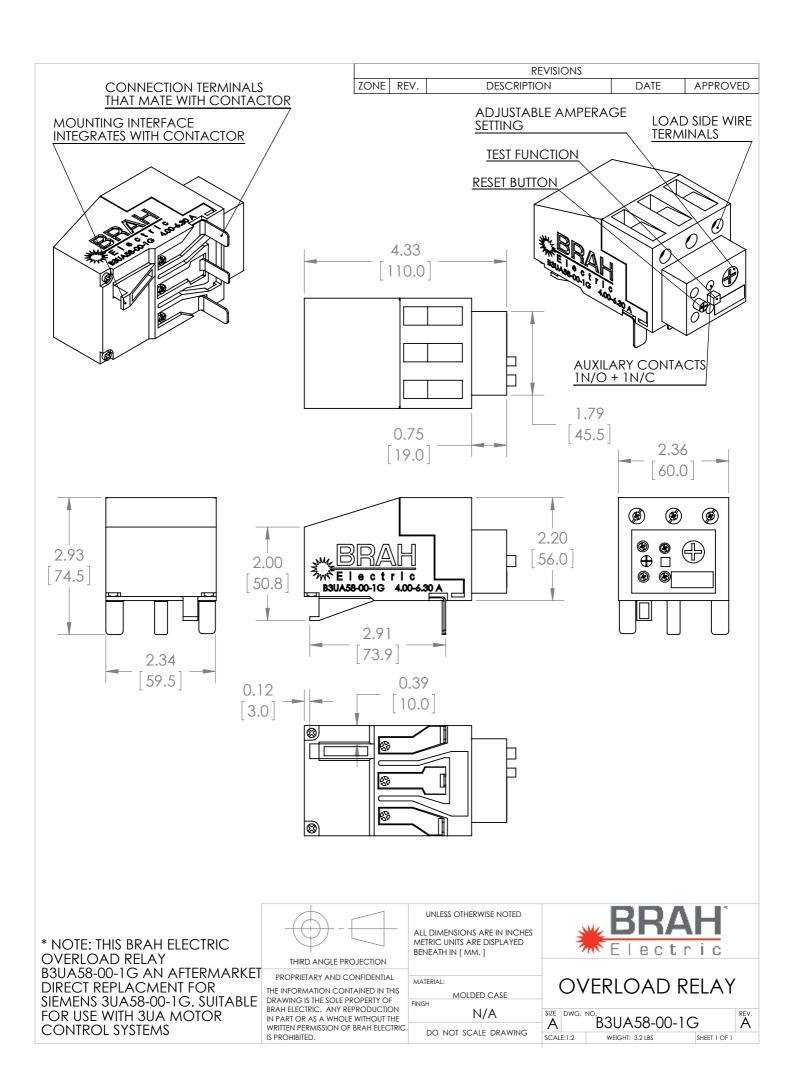

**PRODUCT DATA SHEET** 

CONTACT US @ 855-355-2724 E-Mail:<u>Sales@brahelectric.com</u> www.Brahelectric.com

**PART NUMBER – B3UA58-00-1G**: BRAH Electric, aftermarket direct replacement for Siemens 3UA58-00-1G, overload relays, World Series, type 3UA, rated for 4.00-6.30 amps, suitable for 3TF46, 3TF47, 3TF48, 3TF49 contactors

## **PRODUCT SPECIFICATIONS**

| MOTOR STARTER OVERLOAD RELA<br>PART NO. B3UA58-00-1G | Y <b>TYPE</b>         | VALUE (UNITS)              | NOTES | COMMENTS |
|------------------------------------------------------|-----------------------|----------------------------|-------|----------|
|                                                      | PHASE                 | 3                          |       |          |
|                                                      | POLES                 | 3                          |       |          |
|                                                      | AMPERAGE MIN          | 4.00 (A)                   |       |          |
|                                                      | AMPERAGE MAX          | 6.30 (A)                   |       |          |
|                                                      | VOLTAGE RATING        | 600V AC                    |       |          |
|                                                      | TRIP CURRENT          | 125% OF DIAL SETTING       |       |          |
|                                                      | SUITABLE FOR USE WITH | 3TF46, 3TF47, 3TF48, 3TF49 |       |          |
|                                                      | RELAY STYLE           | SOLID STATE                |       |          |

## ADDITIONAL INFORMATION:

\* Overload relays are configured with adjustable amperage range settings. Many of the models overlap in amperage range, make sure to verify the required range specification for your application.

\* Auxiliary contacts are arranged with screw type terminals. Includes 1 NO & 1 NC auxiliary contact