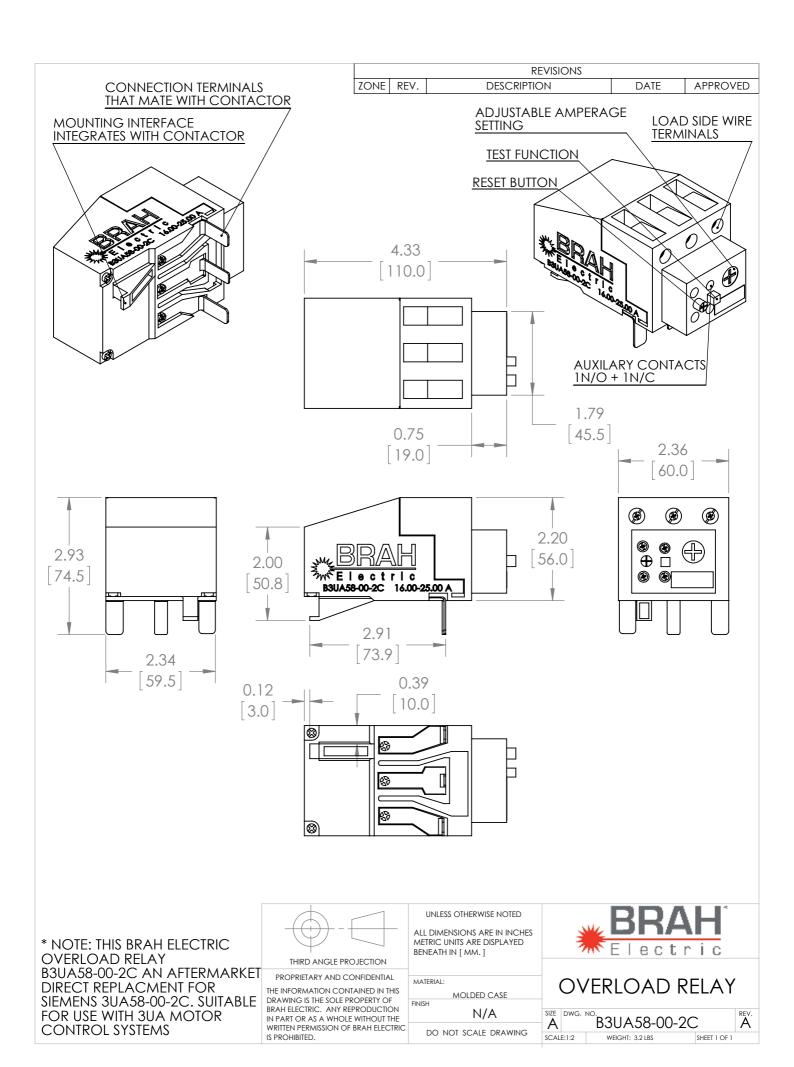

**PRODUCT DATA SHEET** 

CONTACT US @ 855-355-2724 E-Mail:<u>Sales@brahelectric.com</u> www.Brahelectric.com

PART NUMBER – B3UA58-00-2C: BRAH Electric, aftermarket direct replacement for Siemens 3UA58-00-2C, overload relays, World Series, type 3UA, rated for 16.00-25.00 amps, suitable for 3TF46, 3TF47, 3TF48, 3TF49 contactors

## **PRODUCT SPECIFICATIONS**

| MOTOR STARTER OVERLOAD RELA<br>PART NO. B3UA58-00-2C | Y <b>TYPE</b>         | VALUE (UNITS)              | NOTES | COMMENTS |
|------------------------------------------------------|-----------------------|----------------------------|-------|----------|
|                                                      | PHASE                 | 3                          |       |          |
|                                                      | POLES                 | 3                          |       |          |
|                                                      | AMPERAGE MIN          | 16.00 (A)                  |       |          |
|                                                      | AMPERAGE MAX          | 25.00 (A)                  |       |          |
|                                                      | VOLTAGE RATING        | 600V AC                    |       |          |
|                                                      | TRIP CURRENT          | 125% OF DIAL SETTING       |       |          |
|                                                      | SUITABLE FOR USE WITH | 3TF46, 3TF47, 3TF48, 3TF49 |       |          |
|                                                      | RELAY STYLE           | SOLID STATE                |       |          |

## ADDITIONAL INFORMATION:

\* Overload relays are configured with adjustable amperage range settings. Many of the models overlap in amperage range, make sure to verify the required range specification for your application.

\* Auxiliary contacts are arranged with screw type terminals. Includes 1 NO & 1 NC auxiliary contact