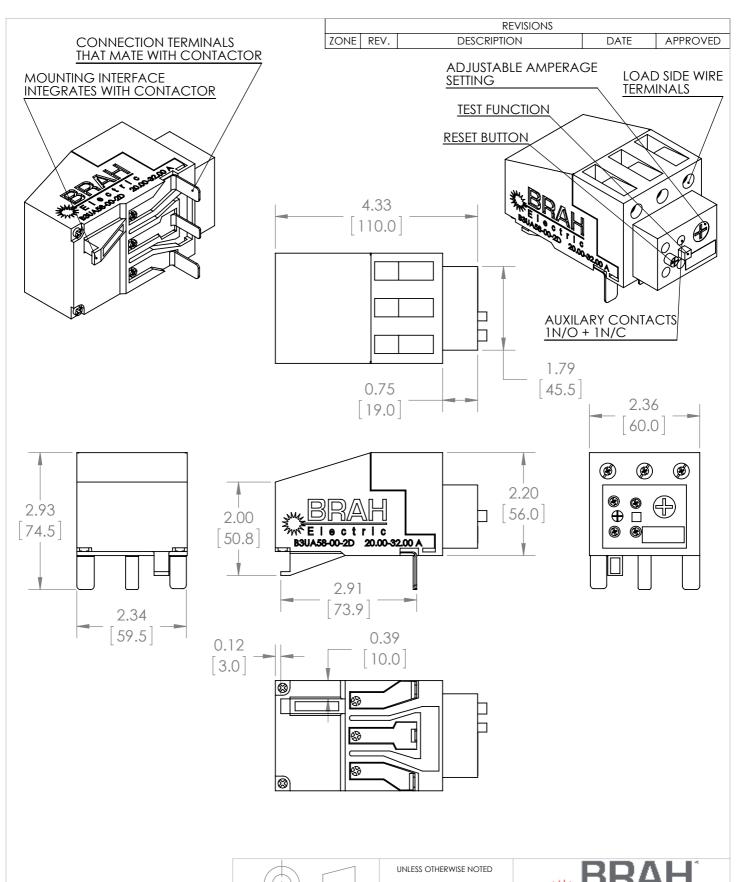

## **PRODUCT DATA SHEET**

<u>PART NUMBER – B3UA58-00-2D</u>: BRAH Electric, aftermarket direct replacement for Siemens 3UA58-00-2D, overload relays, World Series, type 3UA, rated for 20.00-32.00 amps, suitable for 3TF46, 3TF47, 3TF48, 3TF49 contactors

## **PRODUCT SPECIFICATIONS**

MOTOR STARTER OVERLOAD RELAY PART NO. B3UA58-00-2D

| ΔΥ | TYPE                 | VALUE (UNITS)              | NOTES | COMMENTS |
|----|----------------------|----------------------------|-------|----------|
|    | PHASE                | 3                          |       |          |
|    | POLES                | 3                          |       |          |
|    | AMPERAGE MIN         | 20.00 (A)                  |       |          |
|    | AMPERAGE MAX         | 32.00 (A)                  |       |          |
|    | VOLTAGE RATING       | 600V AC                    |       |          |
|    | TRIP CURRENT         | 125% OF DIAL SETTING       |       |          |
| SI | JITABLE FOR USE WITH | 31740, 31747, 31746, 31749 |       |          |
|    | RELAY STYLE          |                            |       |          |

## ADDITIONAL INFORMATION:

- \* Overload relays are configured with adjustable amperage range settings. Many of the models overlap in amperage range, make sure to verify the required range specification for your application.
- \* Auxiliary contacts are arranged with screw type terminals. Includes 1 NO & 1 NC auxiliary contact

ALL DIMENSIONS ARE IN INCHES METRIC UNITS ARE DISPLAYED BENEATH IN [ MM. ]

MATERIAL:

MOLDED CASE

N/A

DO NOT SCALE DRAWING

OVERLOAD RELAY

A B3UA58-00-2D SCALE:1:2 WEIGHT: 3.2 LBS S

2D REV.