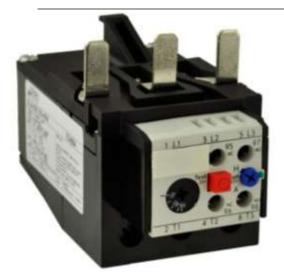

## **PRODUCT DATA SHEET**

<u>PART NUMBER – B3UA58-00-2D</u>: BRAH Electric, aftermarket direct replacement for Siemens 3UA58-00-2D, overload relays, World Series, type 3UA, rated for 20.00-32.00 amps, suitable for 3TF46, 3TF47, 3TF48, 3TF49 contactors

## **PRODUCT SPECIFICATIONS**

MOTOR STARTER OVERLOAD RELAY PART NO. B3UA58-00-2D

| ΔΥ | TYPE                 | VALUE (UNITS)              | NOTES | COMMENTS |
|----|----------------------|----------------------------|-------|----------|
|    | PHASE                | 3                          |       |          |
|    | POLES                | 3                          |       |          |
|    | AMPERAGE MIN         | 20.00 (A)                  |       |          |
|    | AMPERAGE MAX         | 32.00 (A)                  |       |          |
|    | VOLTAGE RATING       | 600V AC                    |       |          |
|    | TRIP CURRENT         | 125% OF DIAL SETTING       |       |          |
| SI | JITABLE FOR USE WITH | 31740, 31747, 31746, 31749 |       |          |
|    | RELAY STYLE          |                            |       |          |

\* NOTE: THIS BRAH ELECTRIC OVERLOAD RELAY B3UA58-00-2D AN AFTERMARKET DIRECT REPLACMENT FOR SIEMENS 3UA58-00-2D. SUITABLE FOR USE WITH 3UA MOTOR CONTROL SYSTEMS

PROPRIETARY AND CONFIDENTIAL

THE INFORMATION CONTAINED IN THIS DRAWING IS THE SOLE PROPERTY OF BRAH ELECTRIC. ANY REPRODUCTION IN PART OR AS A WHOLE WITHOUT THE WRITTEN PERMISSION OF BRAH ELECTRIC REPOLLINED.