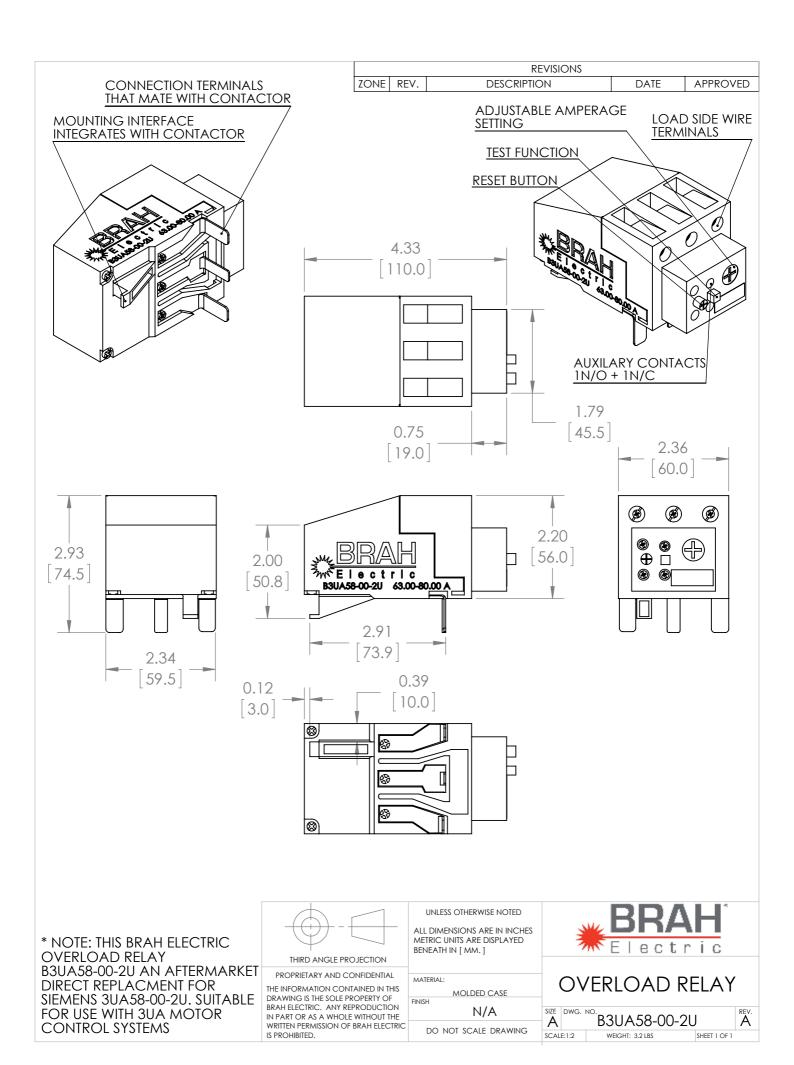

## **PRODUCT DATA SHEET**

CONTACT US @ 855-355-2724 E-Mail:<u>Sales@brahelectric.com</u> www.Brahelectric.com

PART NUMBER – B3UA58-00-2U: BRAH Electric, aftermarket direct replacement overload relays for Siemens 3UA58-00-2U, overload relays, World Series, type 3UA, rated for 63.00-80.00 amps, suitable for 3TF46, 3TF47, 3TF48, 3TF49 contactors

## **PRODUCT SPECIFICATIONS**

| MOTOR STARTER OVERLOAD RELA<br>PART NO. B3UA58-00-2U | Y <b>TYPE</b>         | VALUE (UNITS)              | NOTES | COMMENTS |
|------------------------------------------------------|-----------------------|----------------------------|-------|----------|
|                                                      | PHASE                 | 3                          |       |          |
|                                                      | POLES                 | 3                          |       |          |
|                                                      | AMPERAGE MIN          | 63.00 (A)                  |       |          |
|                                                      | AMPERAGE MAX          | 80.00 (A)                  |       |          |
|                                                      | VOLTAGE RATING        | 600V AC                    |       |          |
|                                                      | TRIP CURRENT          | 125% OF DIAL SETTING       |       |          |
|                                                      | SUITABLE FOR USE WITH | 3TF46, 3TF47, 3TF48, 3TF49 |       |          |
|                                                      | RELAY STYLE           | SOLID STATE                |       |          |

## ADDITIONAL INFORMATION:

\* Overload relays are configured with adjustable amperage range settings. Many of the models overlap in amperage range, make sure to verify the required range specification for your application.

\* Auxiliary contacts are arranged with screw type terminals. Includes 1 NO & 1 NC auxiliary contact