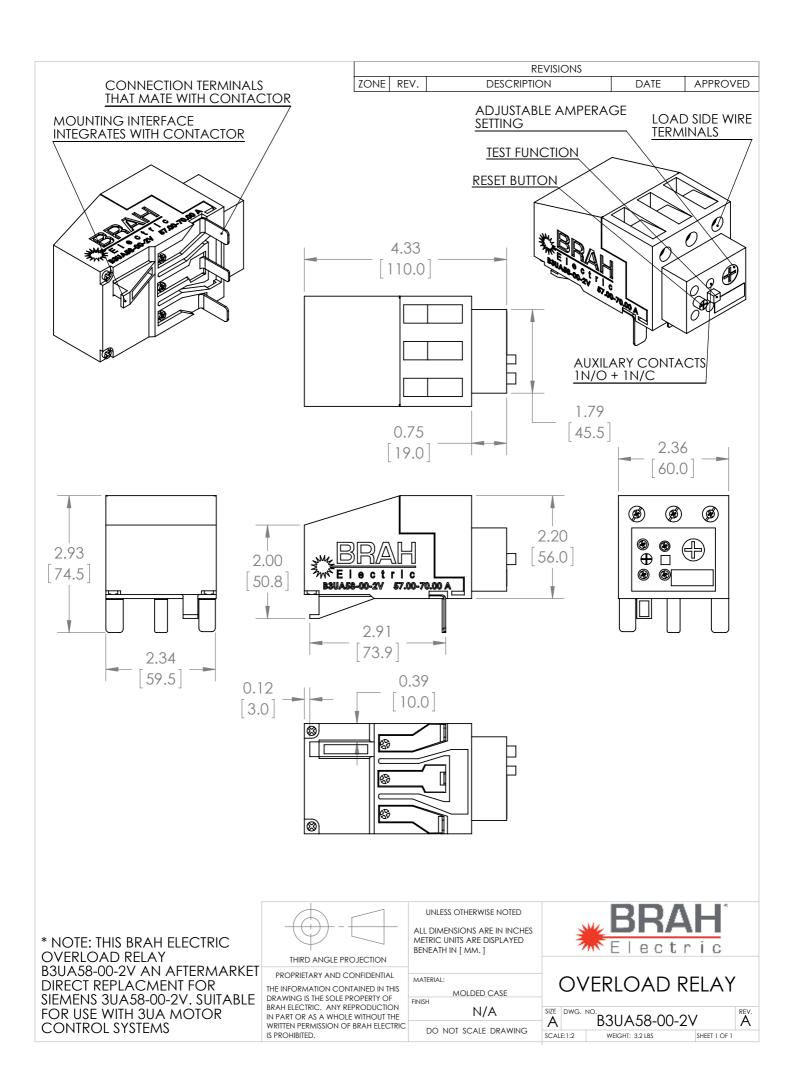

## **PRODUCT DATA SHEET**

CONTACT US @ 855-355-2724 E-Mail:<u>Sales@brahelectric.com</u> www.Brahelectric.com

PART NUMBER – B3UA58-00-2V: BRAH Electric, aftermarket direct replacement overload relays for Siemens 3UA58-00-2V, World Series, type 3UA, rated for 57.00-70.00 amps, suitable for 3TF46, 3TF47, 3TF48, 3TF49 contactors

## **PRODUCT SPECIFICATIONS**

| MOTOR STARTER OVERLOAD RELA<br>PART NO. B3UA58-00-2V | Y <b>TYPE</b>         | VALUE (UNITS)              | NOTES | COMMENTS |
|------------------------------------------------------|-----------------------|----------------------------|-------|----------|
|                                                      | PHASE                 | 3                          |       |          |
|                                                      | POLES                 | 3                          |       |          |
|                                                      | AMPERAGE MIN          | 57.00 (A)                  |       |          |
|                                                      | AMPERAGE MAX          | 70.00 (A)                  |       |          |
|                                                      | VOLTAGE RATING        | 600V AC                    |       |          |
|                                                      | TRIP CURRENT          | 125% OF DIAL SETTING       |       |          |
|                                                      | SUITABLE FOR USE WITH | 3TF46, 3TF47, 3TF48, 3TF49 |       |          |
|                                                      | RELAY STYLE           | SOLID STATE                |       |          |

## ADDITIONAL INFORMATION:

\* Overload relays are configured with adjustable amperage range settings. Many of the models overlap in amperage range, make sure to verify the required range specification for your application.

\* Auxiliary contacts are arranged with screw type terminals. Includes 1 NO & 1 NC auxiliary contact