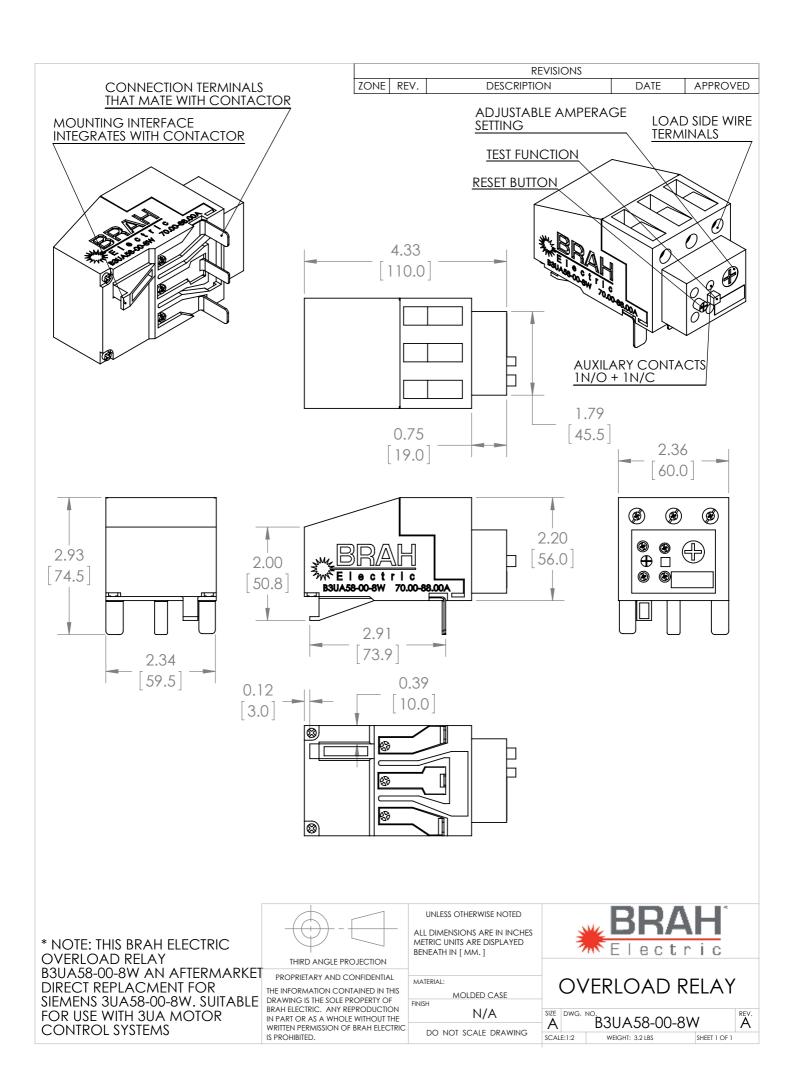

## **PRODUCT DATA SHEET**

CONTACT US @ 855-355-2724 E-Mail:<u>Sales@brahelectric.com</u> www.Brahelectric.com

PART NUMBER – B3UA58-00-8W: BRAH Electric, aftermarket direct replacement overload relays for Siemens 3UA58-00-8W, World Series, type 3UA, rated for 70.00-88.00 amps, suitable for 3TF46, 3TF47, 3TF48, 3TF49 contactors

## **PRODUCT SPECIFICATIONS**

| MOTOR STARTER OVERLOAD RELA<br>PART NO. B3UA58-00-8W | Y <b>TYPE</b>         | VALUE (UNITS)              | NOTES | COMMENTS |
|------------------------------------------------------|-----------------------|----------------------------|-------|----------|
|                                                      | PHASE                 | 3                          |       |          |
|                                                      | POLES                 | 3                          |       |          |
|                                                      | AMPERAGE MIN          | 70.00 (A)                  |       |          |
|                                                      | AMPERAGE MAX          | 88.00 (A)                  |       |          |
|                                                      | VOLTAGE RATING        | 600V AC                    |       |          |
|                                                      | TRIP CURRENT          | 125% OF DIAL SETTING       |       |          |
|                                                      | SUITABLE FOR USE WITH | 3TF46, 3TF47, 3TF48, 3TF49 |       |          |
|                                                      | RELAY STYLE           | SOLID STATE                |       |          |

## ADDITIONAL INFORMATION:

\* Overload relays are configured with adjustable amperage range settings. Many of the models overlap in amperage range, make sure to verify the required range specification for your application.

\* Auxiliary contacts are arranged with screw type terminals. Includes 1 NO & 1 NC auxiliary contact