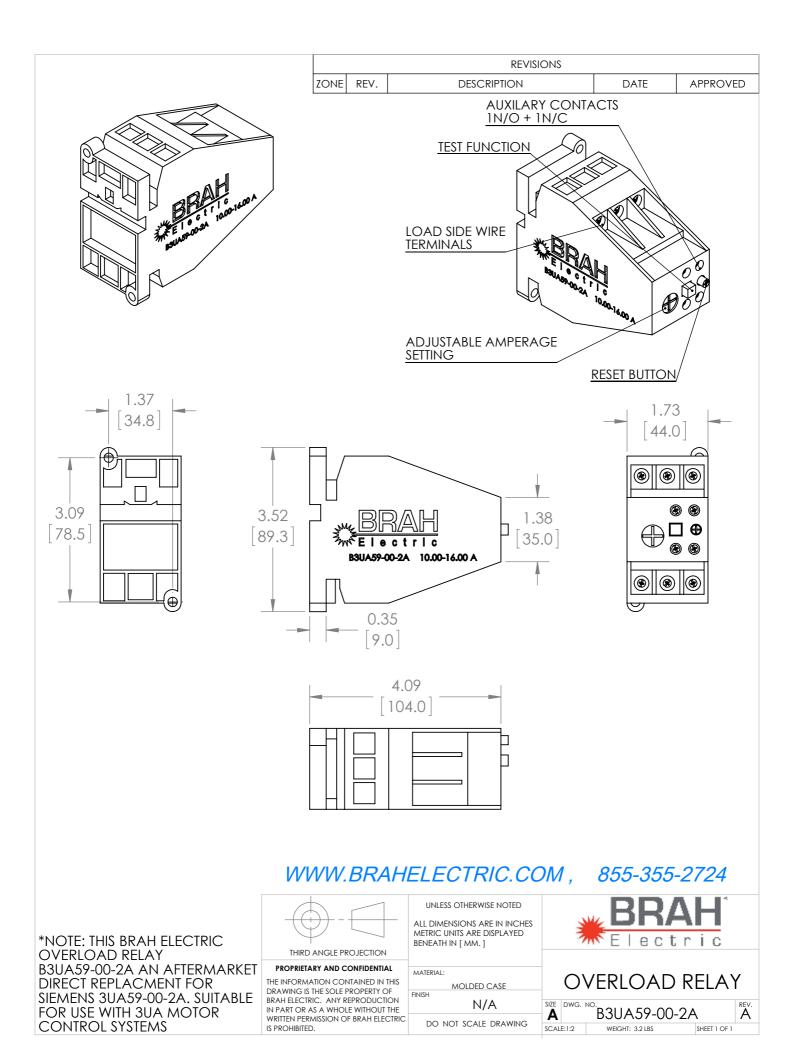

## **PRODUCT DATA SHEET**

MOTOR STARTER OVERLOAD RELAY PART NO. B3UA59-00-2A CONTACT US @ 855-355-2724 E-Mail:<u>Sales@brahelectric.com</u> www.Brahelectric.com

PART NUMBER– B3UA59-00-2A: BRAH Electric direct replacement overload relays for Siemens, World Series, type 3UA, rated for 10.00-16.00 amps, suitable for use with 3TF30, 3TF31, 3TF32, 3TF33, 3TF34, 3TF35, 3TF40, 3TF41, 3TF42, 3TF43, 3TF44, 3TF45, 3TF46 contactors, mounts separately

## **PRODUCT SPECIFICATIONS**

| LAY | ΤΥΡΕ                  | VALUE (UNITS)                     | NOTES | COMMENTS |
|-----|-----------------------|-----------------------------------|-------|----------|
|     | PHASE                 | 3                                 |       |          |
|     | POLES                 | 3                                 |       |          |
|     | AMPERAGE MIN          | 10.00 (A)                         |       |          |
|     | AMPERAGE MAX          | 16.00 (A)                         |       |          |
|     | VOLTAGE RATING        | 600V AC                           |       |          |
|     | TRIP CURRENT          | T 125% OF DIAL SETTING            |       | G        |
|     | SUITABLE FOR USE WITH | 3TF42, 3TF43, 3TF44, 3TF45, 3TF46 |       |          |
|     | RELAY STYLE           |                                   |       |          |

## ADDITIONAL INFORMATION:

\* Overload relays are configured with adjustable amperage range settings. Many of the models overlap in amperage range, make sure to verify the required range specification for your application.

\* Auxiliary contacts are arranged with screw type terminals. Includes 1 NO & 1 NC auxiliary contact