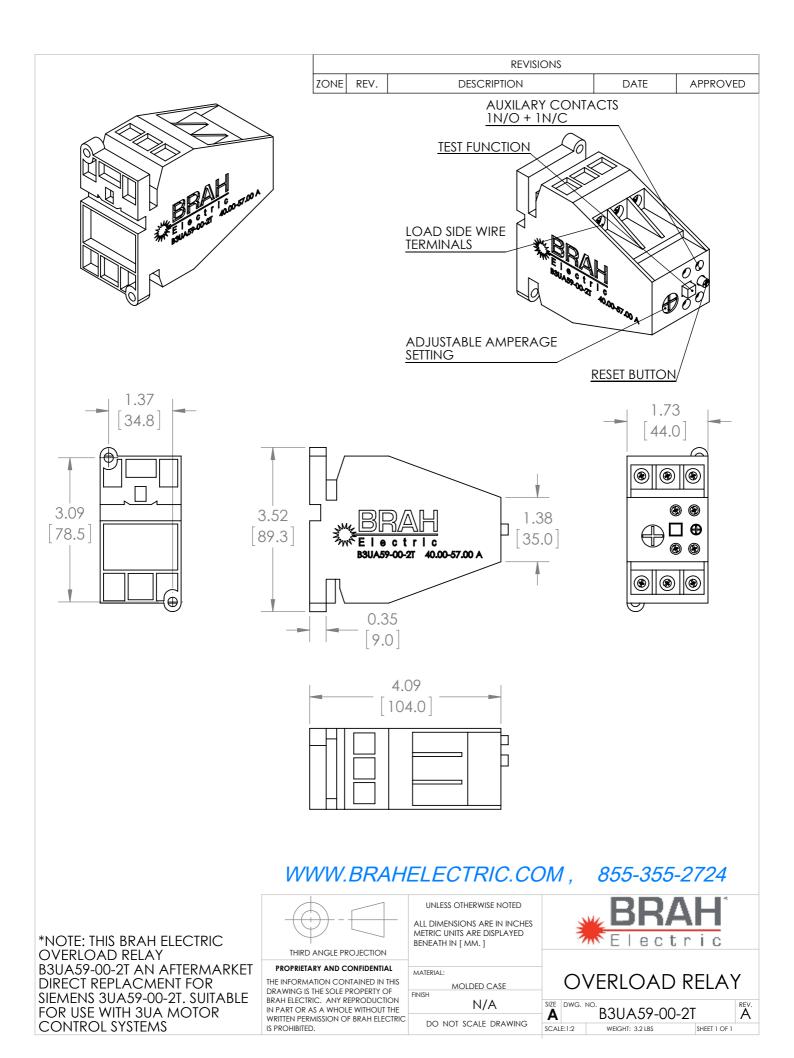

## **PRODUCT DATA SHEET**

MOTOR STARTER OVERLOAD RELAY PART NO. B3UA59-00-2T CONTACT US @ 855-355-2724 E-Mail:<u>Sales@brahelectric.com</u> www.Brahelectric.com

PART NUMBER – B3UA59-00-2T: BRAH Electric, aftermarket direct replacement overload relays for Siemens 3UA59-00-2T, World Series, type 3UA, rated for 40.00-57.00 amps, suitable for use with 3TF30, 3TF31, 3TF32, 3TF33, 3TF34, 3TF35, 3TF40, 3TF41, 3TF42, 3TF43, 3TF44, 3TF45, 3TF46 contactors, mounts separately

## **PRODUCT SPECIFICATIONS**

| LAY                     | ΤΥΡΕ                 | VALUE (UNITS)                                                                             | NOTES       | COMMENTS |
|-------------------------|----------------------|-------------------------------------------------------------------------------------------|-------------|----------|
|                         | PHASE                | 3                                                                                         |             |          |
|                         | POLES                | 3                                                                                         |             |          |
|                         | AMPERAGE MIN         | 40.00 (A)                                                                                 |             |          |
|                         | AMPERAGE MAX         | 57.00 (A)                                                                                 |             |          |
|                         | VOLTAGE RATING       | 600V AC                                                                                   |             |          |
|                         | TRIP CURRENT         | 125% OF DIAL SETTING                                                                      |             |          |
| S                       | UITABLE FOR USE WITH | 3TF30, 3TF31, 3TF32, 3TF33, 3TF34, 3TF35, 3TF40, 3TF41, 3TF42, 3TF43, 3TF44, 3TF45, 3TF46 |             |          |
| RELAY STYLE SOLID STATE |                      |                                                                                           | SOLID STATE |          |

## ADDITIONAL INFORMATION:

\* Overload relays are configured with adjustable amperage range settings. Many of the models overlap in amperage range, make sure to verify the required range specification for your application.

\* Auxiliary contacts are arranged with screw type terminals. Includes 1 NO & 1 NC auxiliary contact