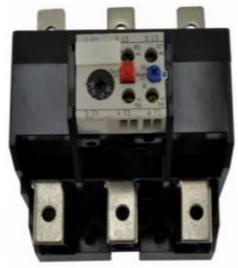

## **PRODUCT DATA SHEET**

for 55.00-80.00 amps, suitable for use with 3TF49, 3TF50, 3TB50 contactors

MOTOR STARTER OVERLOAD RELAY PART NO. B3UA60-00-2H

| AY TYPE               | VALUE (UNITS)        | NOTES | COMMENTS |
|-----------------------|----------------------|-------|----------|
| PHASE                 | 3                    |       |          |
| POLES                 | 3                    |       |          |
| AMPERAGE MIN          | 55.00 (A)            |       |          |
| AMPERAGE MAX          | 80.00 (A)            |       |          |
| VOLTAGE RATING        | 600V AC              |       |          |
| TRIP CURRENT          | 125% OF DIAL SETTING |       |          |
| SUITABLE FOR USE WITH | 3TF49,3TF50, 3TB50   |       |          |
| RELAY STYLE           | SOLID STATE          |       |          |

<u>PART NUMBER – B3UA60-00-2H</u>: BRAH Electric, aftermarket direct replacement overload relays for Siemens 3UA60-00-2H, World Series, type 3UA, rated

**PRODUCT SPECIFICATIONS** 

\*NOTE: THIS BRAH ELECTRIC **OVERLOAD RELAY** B3UA60-00-2H AN AFTERMARKET DIRECT REPLACMENT FOR SIEMENS 3UA60-00-2H. SUITABLE FOR USE WITH 3UA MOTOR **CONTROL SYSTEMS** 

PROPRIETARY AND CONFIDENTIAL

THE INFORMATION CONTAINED IN THIS