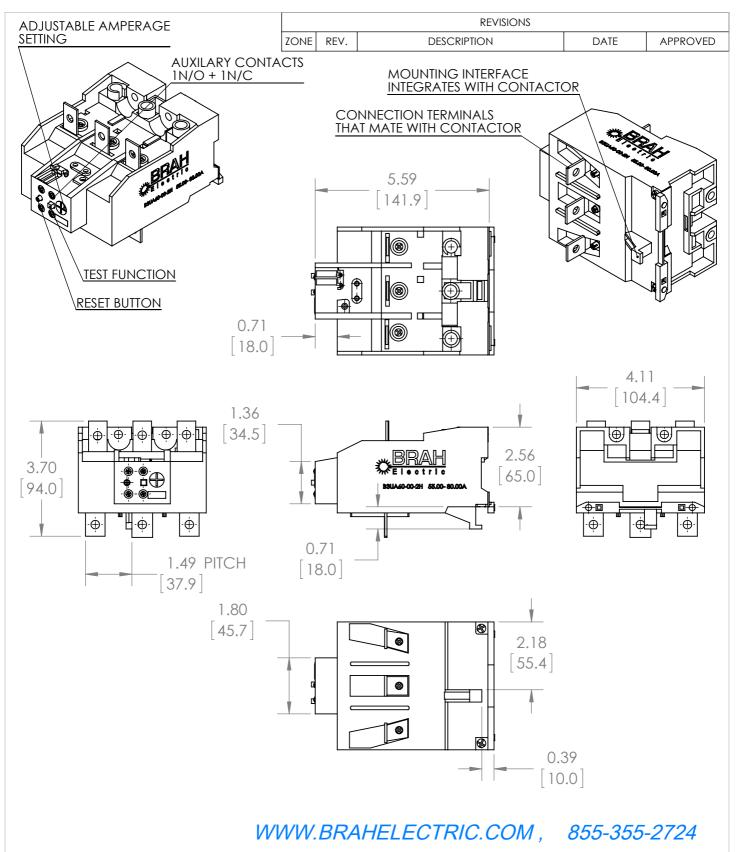

### ADDITIONAL INFORMATION:

- \* Overload relays are configured with adjustable amperage range settings. Many of the models overlap in amperage range, make sure to verify the required range specification for your application.
- \* Auxiliary contacts are arranged with screw type terminals. Includes 1 NO & 1 NC auxiliary contact

#### UNLESS OTHERWISE NOTED

ALL DIMENSIONS ARE IN INCHES METRIC UNITS ARE DISPLAYED BENEATH IN [ MM. ]

MATERIAL:

MOLDED CASE

N/A

# **OVERLOAD RELAY**

SIZE DWG. NO B3UA60-00-2H SCALE:1:3

DO NOT SCALE DRAWING

WEIGHT: 3.2 LBS

À