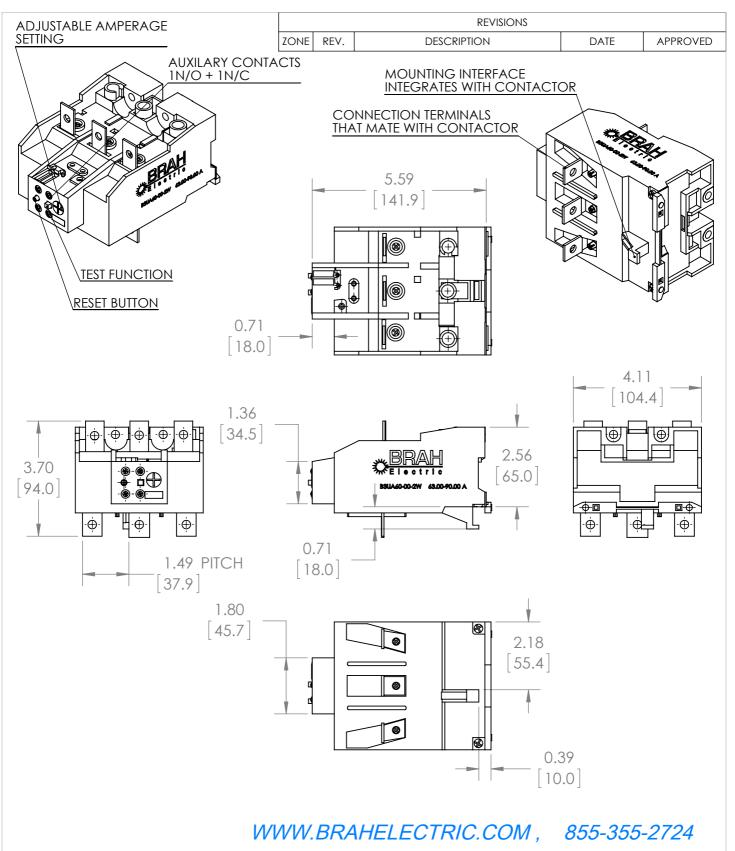

### ADDITIONAL INFORMATION:

- \* Overload relays are configured with adjustable amperage range settings. Many of the models overlap in amperage range, make sure to verify the required range specification for your application.
- \* Auxiliary contacts are arranged with screw type terminals. Includes 1 NO & 1 NC auxiliary contact

#### UNLESS OTHERWISE NOTED

ALL DIMENSIONS ARE IN INCHES METRIC UNITS ARE DISPLAYED BENEATH IN [ MM. ]

MATERIAL:

MOLDED CASE FINISH

N/A

DO NOT SCALE DRAWING

# OVERLOAD RELAY

À

SCALE: 1:3 WEIGHT: 3.2 LBS SHEET 1