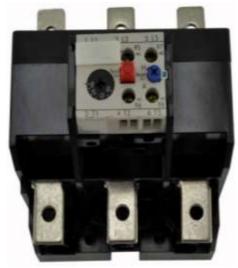

## **PRODUCT DATA SHEET**

MOTOR STARTER OVERLOAD RELAY

PART NO. B3UA60-00-2W

<u>PART NUMBER – B3UA60-00-2W</u>: BRAH Electric, aftermarket direct replacement overload relays for Siemens 3UA60-00-2W, World Series, type 3UA, rated for 63.00-90.00 amps, suitable for use with 3TF49, 3TF50, 3TB50 contactors

## **PRODUCT SPECIFICATIONS**

| λY | TYPE                    | VALUE (UNITS)        | NOTES | COMMENTS |
|----|-------------------------|----------------------|-------|----------|
| _  | PHASE                   | 3                    |       |          |
| -  | POLES                   | 3                    |       |          |
|    | AMPERAGE MIN            | 63.00 (A)            |       |          |
|    | AMPERAGE MAX            | 90.00 (A)            |       |          |
|    | VOLTAGE RATING          | 600V AC              |       |          |
|    | TRIP CURRENT            | 125% OF DIAL SETTING |       |          |
| SL | IITABLE FOR USE WITH    | 3TF49,3TF50, 3TB50   |       |          |
|    | RELAY STYLE SOLID STATE |                      |       |          |

\*NOTE: THIS BRAH ELECTRIC OVERLOAD RELAY B3UA60-00-2W AN AFTERMARKET DIRECT REPLACMENT FOR SIEMENS 3UA60-00-2W. SUITABLE FOR USE WITH 3UA MOTOR CONTROL SYSTEMS