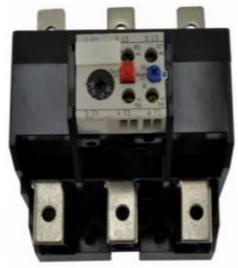

PART NUMBER - B3UA60-00-3H: BRAH Electric,

MOTOR STARTER OVERLOAD RELAY PART NO. B3UA60-00-3H

# PRODUCT SPECIFICATIONS

| ΑY                      | TYPE               | VALUE (UNITS)        | NOTES | COMMENTS |
|-------------------------|--------------------|----------------------|-------|----------|
|                         | PHASE              | 3                    |       |          |
|                         | POLES              | 3                    |       |          |
|                         | AMPERAGE MIN       | 90.00 (A)            |       |          |
|                         | AMPERAGE MAX       | 120.00 (A)           |       |          |
|                         | VOLTAGE RATING     | 600V AC              |       |          |
|                         | TRIP CURRENT       | 125% OF DIAL SETTING |       |          |
| SUI                     | TABLE FOR USE WITH | 3TF49,3TF50, 3TB50   |       |          |
| RELAY STYLE SOLID STATE |                    |                      |       |          |