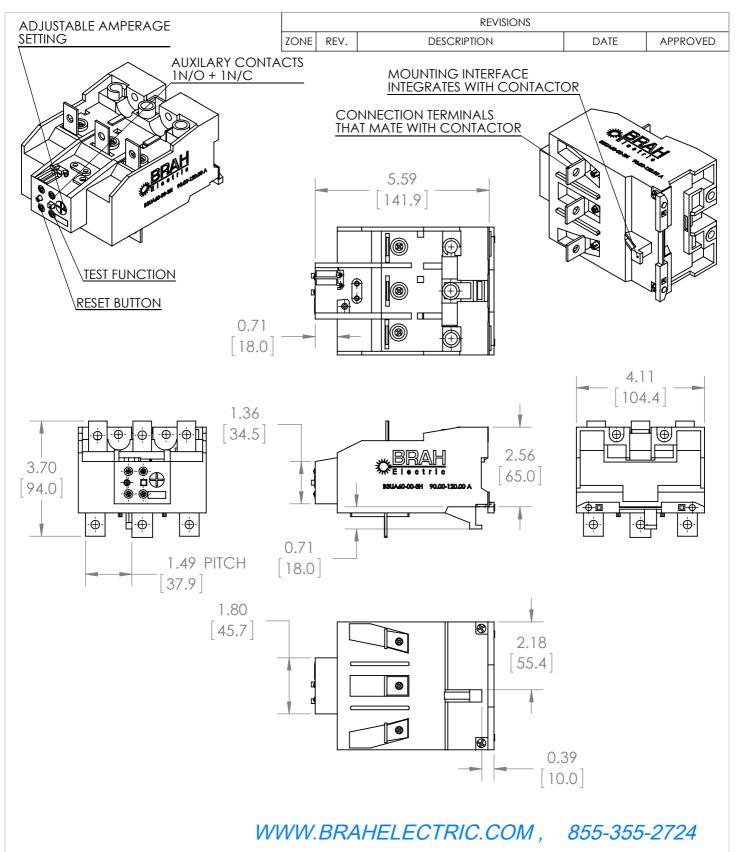

### ADDITIONAL INFORMATION:

- \* Overload relays are configured with adjustable amperage range settings. Many of the models overlap in amperage range, make sure to verify the required range specification for your application.
- \* Auxiliary contacts are arranged with screw type terminals. Includes 1 NO & 1 NC auxiliary contact

\*NOTE: THIS BRAH ELECTRIC **OVERLOAD RELAY** B3UA60-00-3H AN AFTERMARKET DIRECT REPLACMENT FOR SIEMENS 3UA60-00-3H. SUITABLE FOR USE WITH 3UA MOTOR **CONTROL SYSTEMS** 

THIRD ANGLE PROJECTION

### UNLESS OTHERWISE NOTED

ALL DIMENSIONS ARE IN INCHES METRIC UNITS ARE DISPLAYED BENEATH IN [ MM. ]

MATERIAL:

MOLDED CASE

N/A

DO NOT SCALE DRAWING

# **OVERLOAD RELAY**

SIZE DWG. NO B3UA60-00-3H

À SCALE:1:3 WEIGHT: 3.2 LBS