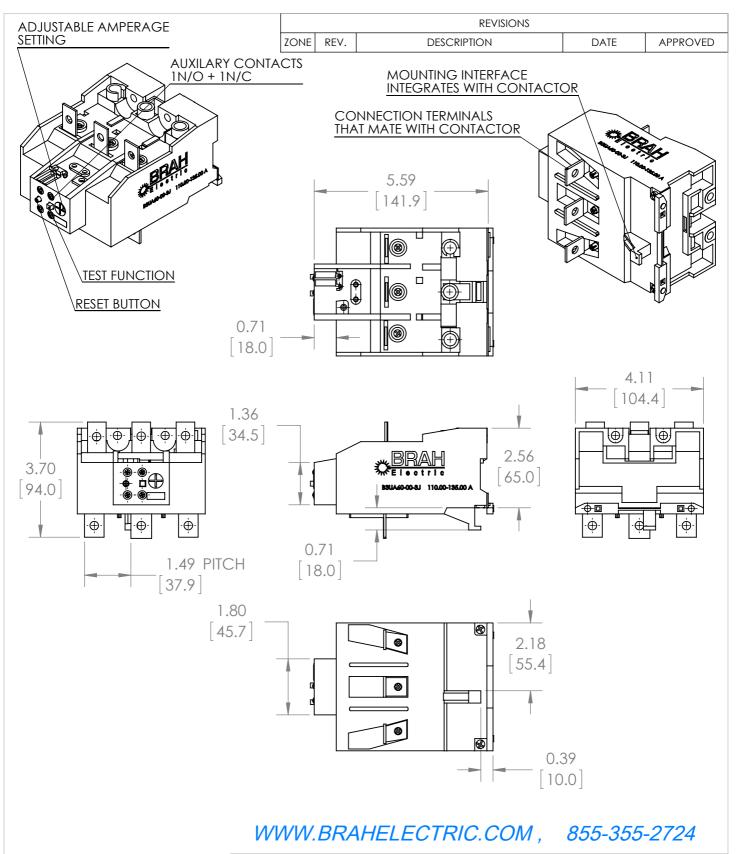

#### ADDITIONAL INFORMATION:

- \* Overload relays are configured with adjustable amperage range settings. Many of the models overlap in amperage range, make sure to verify the required range specification for your application.
- \* Auxiliary contacts are arranged with screw type terminals. Includes 1 NO & 1 NC auxiliary contact

\*NOTE: THIS BRAH ELECTRIC OVERLOAD RELAY B3UA60-00-3J AN AFTERMARKET DIRECT REPLACMENT FOR SIEMENS 3UA60-00-3J. SUITABLE FOR USE WITH 3UA MOTOR CONTROL SYSTEMS

THE INFORMATION CONTAINED IN THIS DRAWING IS THE SOLE PROPERTY OF BRAH ELECTRIC. ANY REPRODUCTION IN PART OR AS A WHOLE WITHOUT THE WRITTEN PERMISSION OF BRAH ELECTRIC IS DROUBLED.

#### UNLESS OTHERWISE NOTED

ALL DIMENSIONS ARE IN INCHES METRIC UNITS ARE DISPLAYED BENEATH IN [ MM. ]

MATERIAL:

MOLDED CASE

N/A

DO NOT SCALE DRAWING

# **OVERLOAD RELAY**

À

B3UA60-00-3J

SCALE:1:3 WEIGHT: 3.2 LBS SHEE