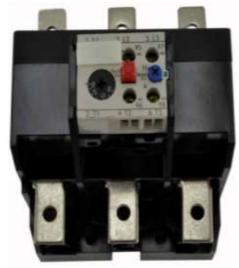

PART NUMBER - B3UA60-40-3J: BRAH Electric,

MOTOR STARTER OVERLOAD RELAY PART NO. B3UA60-00-3J

\*NOTE: THIS BRAH ELECTRIC **OVERLOAD RELAY** B3UA60-40-3J AN AFTERMARKET DIRECT REPLACMENT FOR SIEMENS 3UA60-40-3J. SUITABLE FOR USE WITH 3UA MOTOR **CONTROL SYSTEMS** 