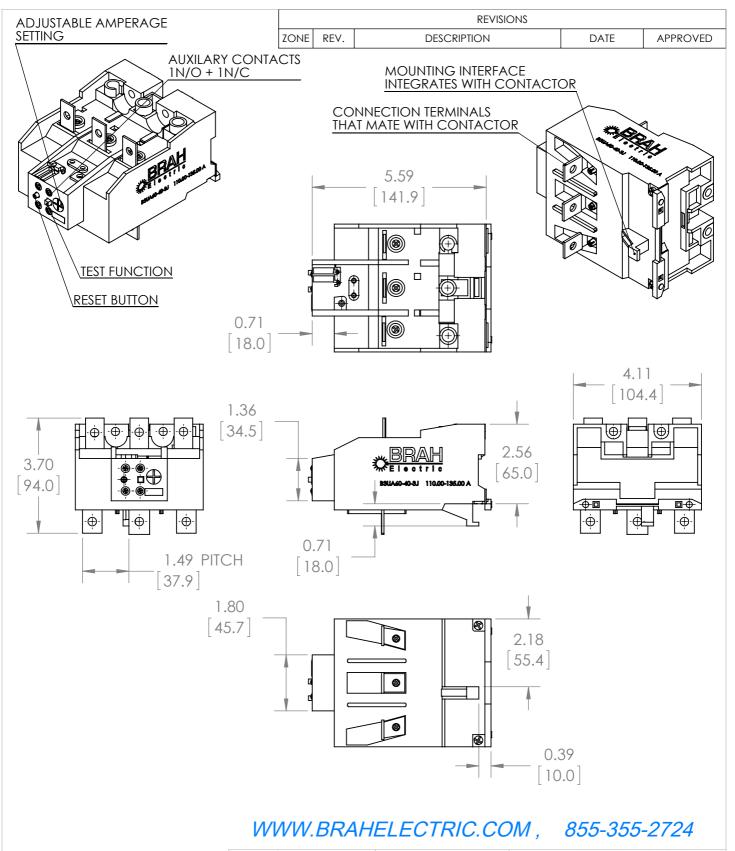

#### ADDITIONAL INFORMATION:

- \* Overload relays are configured with adjustable amperage range settings. Many of the models overlap in amperage range, make sure to verify the required range specification for your application.
- \* Auxiliary contacts are arranged with screw type terminals. Includes 1 NO & 1 NC auxiliary contact

#### UNLESS OTHERWISE NOTED

ALL DIMENSIONS ARE IN INCHES METRIC UNITS ARE DISPLAYED BENEATH IN [ MM. ]

MATERIAL:

N/A DO NOT SCALE DRAWING

MOLDED CASE

## OVERLOAD RELAY

SIZE DWG. NO B3UA60-40-3J

SCALE:1:3

À WEIGHT: 3.2 LBS