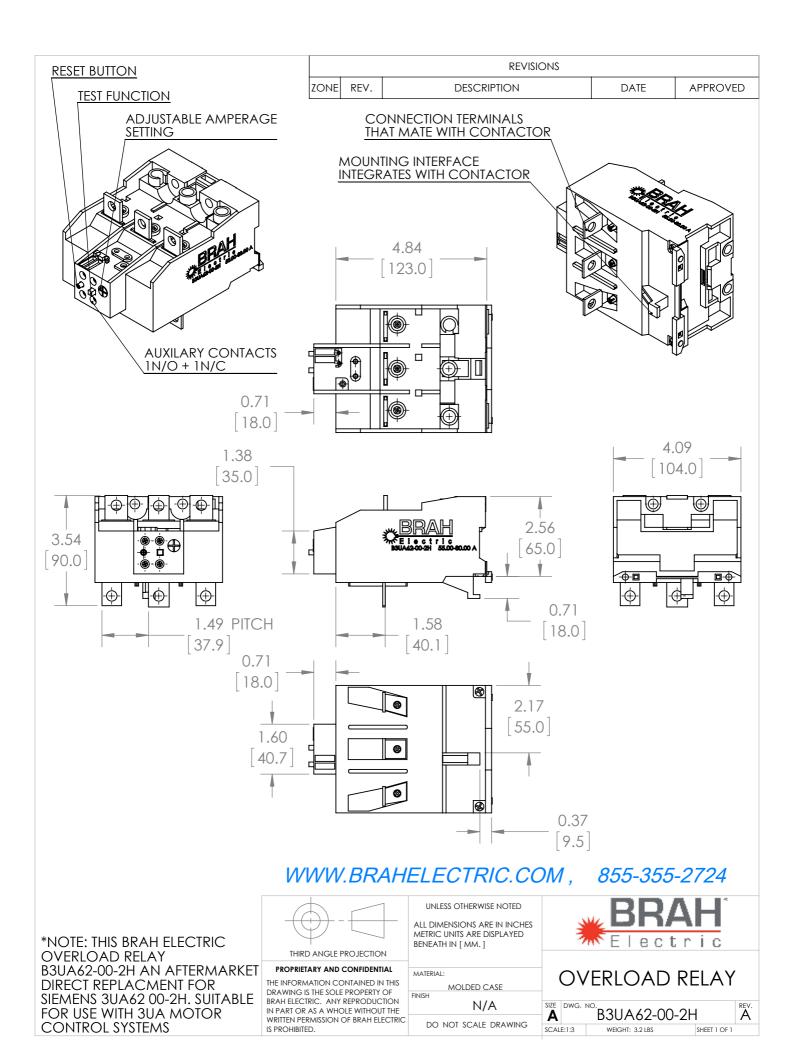

**PRODUCT DATA SHEET** 

CONTACT US @ 855-355-2724 E-Mail:<u>Sales@brahelectric.com</u> www.Brahelectric.com

**PART NUMBER – B3UA62-00-2H**: BRAH Electric, aftermarket direct replacement overload relays for Siemens 3UA62-00-2H, World Series, type 3UA, rated for 55.00-80.00 amps, suitable for use with 3TF52, 3TF53, 3TB52 contactors

## **PRODUCT SPECIFICATIONS**

| MOTOR STARTER OVERLOAD RELA<br>PART NO. B3UA62-00-2H | Y <b>TYPE</b>         | VALUE (UNITS)        | NOTES | COMMENTS |
|------------------------------------------------------|-----------------------|----------------------|-------|----------|
|                                                      | PHASE                 | 3                    |       |          |
|                                                      | POLES                 | 3                    |       |          |
|                                                      | AMPERAGE MIN          | 55.00 (A)            |       |          |
|                                                      | AMPERAGE MAX          | 80.00 (A)            |       |          |
|                                                      | VOLTAGE RATING        | 600V AC              |       |          |
|                                                      | TRIP CURRENT          | 125% OF DIAL SETTING |       |          |
|                                                      | SUITABLE FOR USE WITH | 3TF52, 3TF53, 3TB52  |       |          |
|                                                      | RELAY STYLE           | SOLID STATE          |       |          |

## ADDITIONAL INFORMATION:

\* Overload relays are configured with adjustable amperage range settings. Many of the models overlap in amperage range, make sure to verify the required range specification for your application.

\* Auxiliary contacts are arranged with screw type terminals. Includes 1 NO & 1 NC auxiliary contact