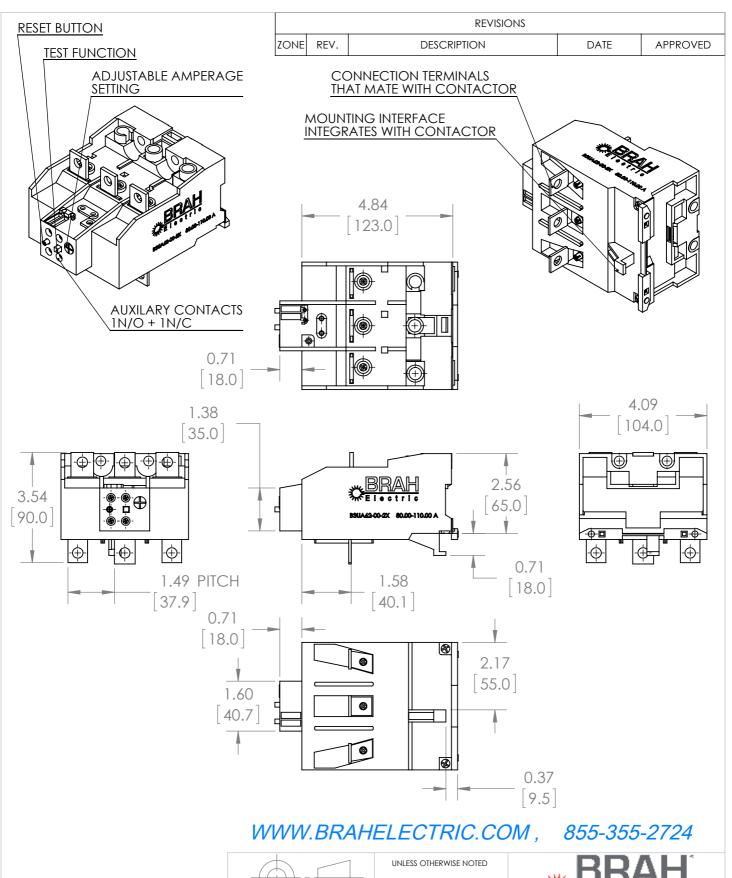

## ADDITIONAL INFORMATION:

- \* Overload relays are configured with adjustable amperage range settings. Many of the models overlap in amperage range, make sure to verify the required range specification for your application.
- \* Auxiliary contacts are arranged with screw type terminals. Includes 1 NO & 1 NC auxiliary contact

\*NOTE: THIS BRAH ELECTRIC **OVERLOAD RELAY** B3UA62-00-2X AN AFTERMARKET DIRECT REPLACMENT FOR SIEMENS 3UA62 00-2X. SUITABLE FOR USE WITH 3UA MOTOR **CONTROL SYSTEMS** 

THE INFORMATION CONTAINED IN THIS

WRITTEN PERMISSION OF BRAH ELECTRIC

DRAWING IS THE SOLE PROPERTY OF BRAH ELECTRIC. ANY REPRODUCTION IN PART OR AS A WHOLE WITHOUT THE ALL DIMENSIONS ARE IN INCHES METRIC UNITS ARE DISPLAYED BENEATH IN [ MM. ]

MATERIAL:

MOLDED CASE

N/A DO NOT SCALE DRAWING **OVERLOAD RELAY** 

A B3UA62-00-2X

REV. SCALE:1:3 WEIGHT: 3.2 LBS SHEET 1 OF 1