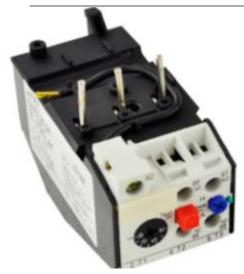

## **PRODUCT DATA SHEET**

<u>PART NUMBER – B3UA62-00-3H</u>: BRAH Electric, aftermarket direct replacement overload relays for Siemens 3UA62-00-3H, World Series, type 3UA, rated for 90.00-120.00 amps, suitable for use with 3TF52, 3TF53, 3TB52 contactors

## **PRODUCT SPECIFICATIONS**

MOTOR STARTER OVERLOAD RELAY PART NO. B3UA62-00-3H

| ΔΥ | TYPE                 | VALUE (UNITS)                    | NOTES | COMMENTS |
|----|----------------------|----------------------------------|-------|----------|
|    | PHASE                | 3                                |       |          |
|    | POLES                | 3                                |       |          |
|    | AMPERAGE MIN         | 90.00 (A)                        |       |          |
|    | AMPERAGE MAX         | 120.00 (A)                       |       |          |
|    | VOLTAGE RATING       | 600V AC                          |       |          |
|    | TRIP CURRENT         | 125% OF DIAL SETTING             |       |          |
| SI | JITABLE FOR USE WITH | 3TF52, 3TF53, 3TB52  SOLID STATE |       |          |
|    | RELAY STYLE          |                                  |       |          |

#### ADDITIONAL INFORMATION:

- \* Overload relays are configured with adjustable amperage range settings. Many of the models overlap in amperage range, make sure to verify the required range specification for your application.
- \* Auxiliary contacts are arranged with screw type terminals. Includes 1 NO & 1 NC auxiliary contact