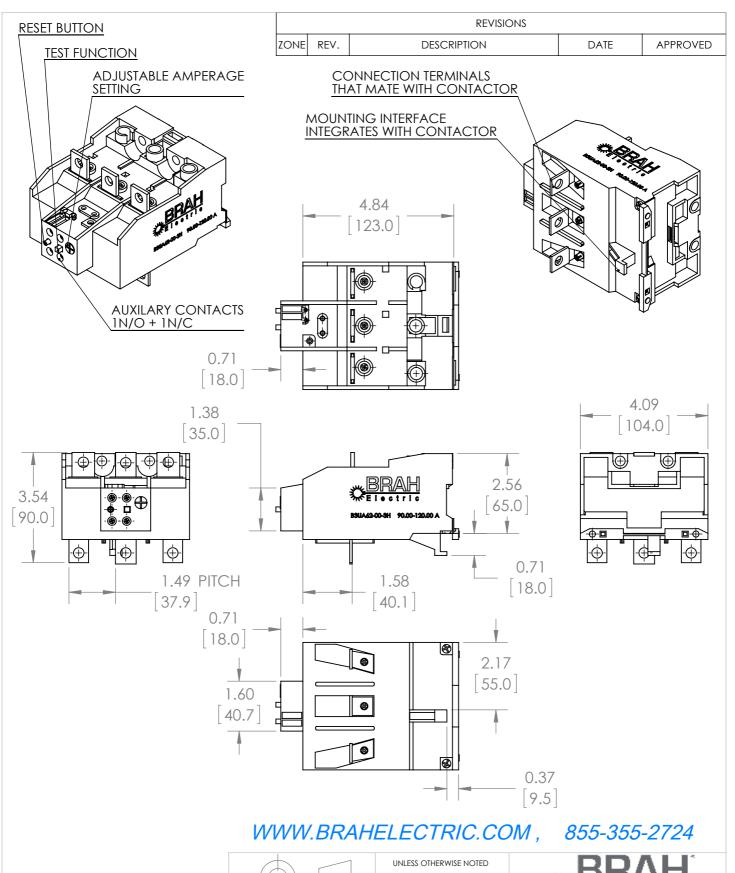

#### ADDITIONAL INFORMATION:

- \* Overload relays are configured with adjustable amperage range settings. Many of the models overlap in amperage range, make sure to verify the required range specification for your application.
- \* Auxiliary contacts are arranged with screw type terminals. Includes 1 NO & 1 NC auxiliary contact

\*NOTE: THIS BRAH ELECTRIC **OVERLOAD RELAY** B3UA62-00-3H AN AFTERMARKET DIRECT REPLACMENT FOR SIEMENS 3UA62 00-3H. SUITABLE FOR USE WITH 3UA MOTOR **CONTROL SYSTEMS** 

THIRD ANGLE PROJECTION

### PROPRIETARY AND CONFIDENTIAL

THE INFORMATION CONTAINED IN THIS DRAWING IS THE SOLE PROPERTY OF BRAH ELECTRIC. ANY REPRODUCTION IN PART OR AS A WHOLE WITHOUT THE WRITTEN PERMISSION OF BRAH ELECTRIC

ALL DIMENSIONS ARE IN INCHES METRIC UNITS ARE DISPLAYED BENEATH IN [ MM. ]

MATERIAL:

MOLDED CASE

N/A DO NOT SCALE DRAWING

# **OVERLOAD RELAY**

A B3UA62-00-3H WEIGHT: 3.2 LBS

SCALE:1:3

REV.