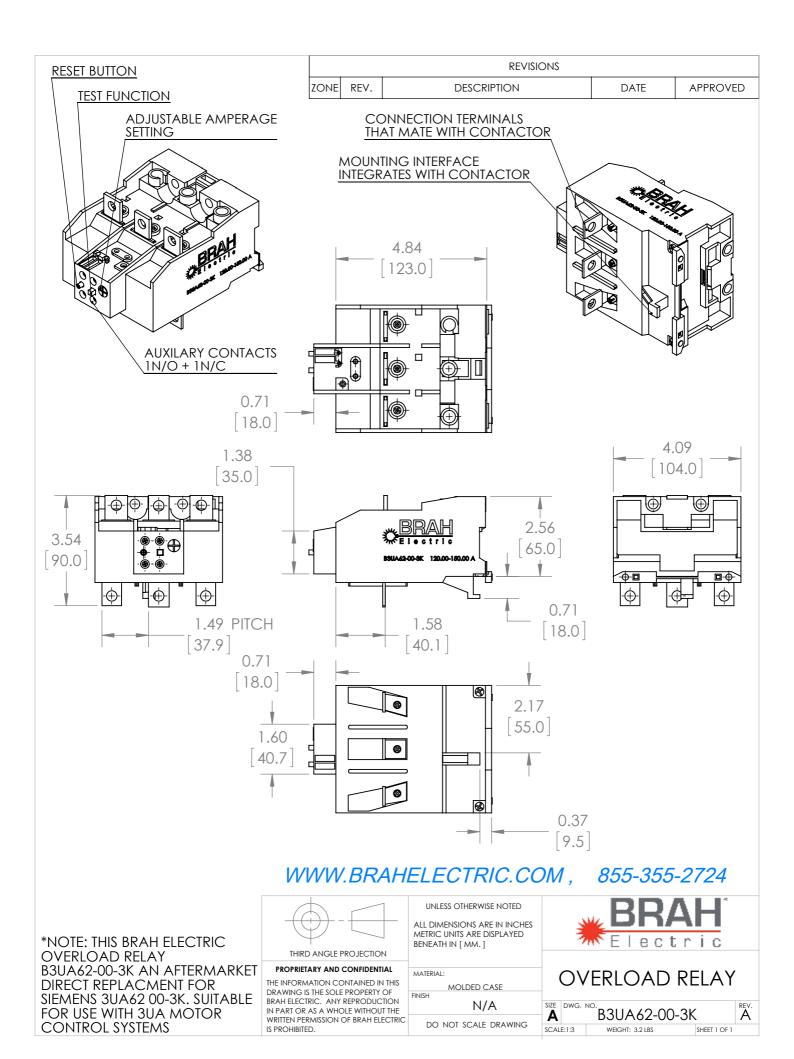

**PRODUCT DATA SHEET** 

CONTACT US @ 855-355-2724 E-Mail:<u>Sales@brahelectric.com</u> www.Brahelectric.com

**PART NUMBER – B3UA62-00-3K**: BRAH Electric, aftermarket direct replacement overload relays for Siemens 3UA62-00-3K, World Series, type 3UA, rated for 120.00-150.00 amps, suitable for use with 3TF52, 3TF53, 3TB52 contactors

## **PRODUCT SPECIFICATIONS**

| MOTOR STARTER OVERLOAD RELA<br>PART NO. B3UA62-00-3K | Y <b>TYPE</b>         | VALUE (UNITS)        | NOTES | COMMENTS |
|------------------------------------------------------|-----------------------|----------------------|-------|----------|
|                                                      | PHASE                 | 3                    |       |          |
|                                                      | POLES                 | 3                    |       |          |
|                                                      | AMPERAGE MIN          | 120.00 (A)           |       |          |
|                                                      | AMPERAGE MAX          | 150.00 (A)           |       |          |
|                                                      | VOLTAGE RATING        | 600V AC              |       |          |
|                                                      | TRIP CURRENT          | 125% OF DIAL SETTING |       |          |
|                                                      | SUITABLE FOR USE WITH | 3TF52, 3TF53, 3TB52  |       |          |
|                                                      | RELAY STYLE           | SOLID STATE          |       |          |

## ADDITIONAL INFORMATION:

\* Overload relays are configured with adjustable amperage range settings. Many of the models overlap in amperage range, make sure to verify the required range specification for your application.

\* Auxiliary contacts are arranged with screw type terminals. Includes 1 NO & 1 NC auxiliary contact