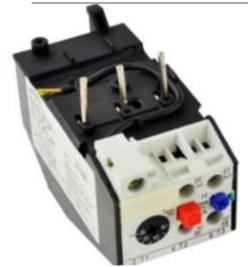

**PRODUCT DATA SHEET** 

CONTACT US @ 855-355-2724 E-Mail:<u>Sales@brahelectric.com</u> www.Brahelectric.com

**PART NUMBER – B3UA62-00-3K**: BRAH Electric, aftermarket direct replacement overload relays for Siemens 3UA62-00-3K, World Series, type 3UA, rated for 120.00-150.00 amps, suitable for use with 3TF52, 3TF53, 3TB52 contactors

## **PRODUCT SPECIFICATIONS**

| MOTOR STARTER OVERLOAD RELA<br>PART NO. B3UA62-00-3K | Y <b>TYPE</b>         | VALUE (UNITS)        | NOTES | COMMENTS |
|------------------------------------------------------|-----------------------|----------------------|-------|----------|
|                                                      | PHASE                 | 3                    |       |          |
|                                                      | POLES                 | 3                    |       |          |
|                                                      | AMPERAGE MIN          | 120.00 (A)           |       |          |
|                                                      | AMPERAGE MAX          | 150.00 (A)           |       |          |
|                                                      | VOLTAGE RATING        | 600V AC              |       |          |
|                                                      | TRIP CURRENT          | 125% OF DIAL SETTING |       |          |
|                                                      | SUITABLE FOR USE WITH | 3TF52, 3TF53, 3TB52  |       |          |
|                                                      | RELAY STYLE           | SOLID STATE          |       |          |

\* Auxiliary contacts are arranged with screw type terminals. Includes 1 NO & 1 NC auxiliary contact