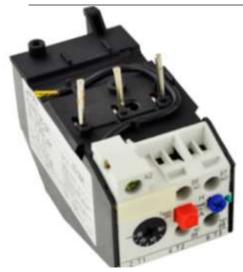

## **PRODUCT DATA SHEET**

<u>PART NUMBER – B3UA62-00-3L</u>: BRAH Electric, aftermarket direct replacement overload relays for Siemens 3UA62-00-3L, World Series, type 3UA, rated for 135.00-160.00 amps, suitable for use with 3TF52, 3TF53, 3TB52 contactors

# **PRODUCT SPECIFICATIONS**

MOTOR STARTER OVERLOAD RELAY PART NO. B3UA62-00-3L

| ΔY  | TYPE                              | VALUE (UNITS)       | NOTES | COMMENTS |
|-----|-----------------------------------|---------------------|-------|----------|
|     | PHASE                             | 3                   |       |          |
|     | POLES                             | 3                   |       |          |
|     | AMPERAGE MIN                      | 135.00 (A)          |       |          |
|     | AMPERAGE MAX                      | 160.00 (A)          |       |          |
|     | VOLTAGE RATING                    | 600V AC             |       |          |
|     | TRIP CURRENT 125% OF DIAL SETTING |                     | G     |          |
| SUI | TABLE FOR USE WITH                | 3TF52, 3TF53, 3TB52 |       |          |
|     | RELAY STYLE                       | SOLID STATE         |       |          |