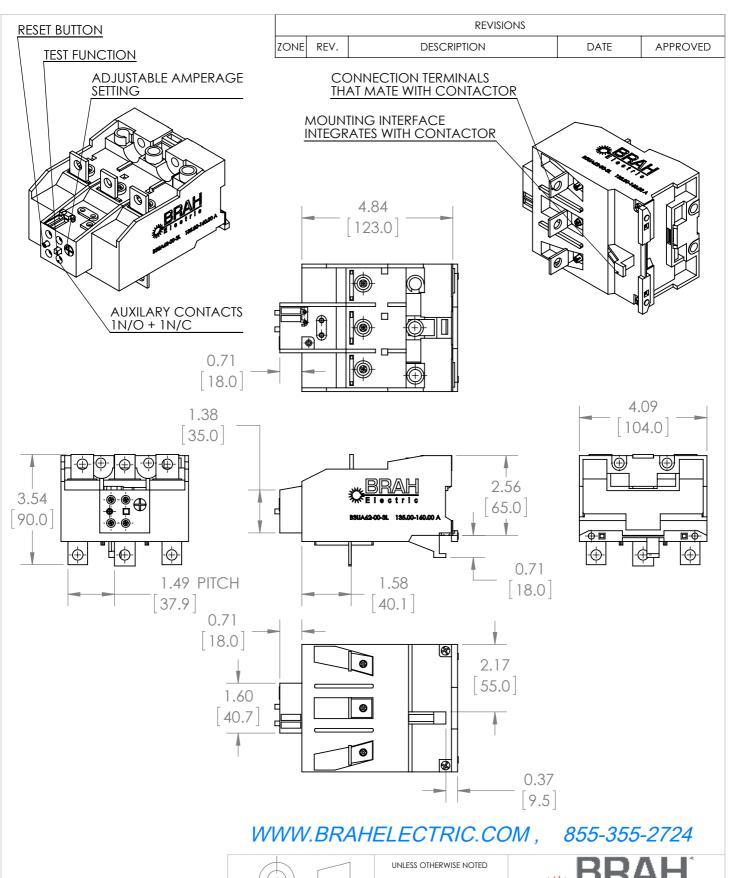

## ADDITIONAL INFORMATION:

- \* Overload relays are configured with adjustable amperage range settings. Many of the models overlap in amperage range, make sure to verify the required range specification for your application.
- \* Auxiliary contacts are arranged with screw type terminals. Includes 1 NO & 1 NC auxiliary contact

\*NOTE: THIS BRAH ELECTRIC **OVERLOAD RELAY** B3UA62-00-3L AN AFTERMARKET DIRECT REPLACMENT FOR SIEMENS 3UA62 00-3L. SUITABLE FOR USE WITH 3UA MOTOR **CONTROL SYSTEMS** 

THIRD ANGLE PROJECTION

ALL DIMENSIONS ARE IN INCHES METRIC UNITS ARE DISPLAYED BENEATH IN [ MM. ]

MATERIAL:

MOLDED CASE

N/A DO NOT SCALE DRAWING

SCALE:1:3

**OVERLOAD RELAY** 

A B3UA62-00-3L WEIGHT: 3.2 LBS

REV. SHEET 1 OF 1