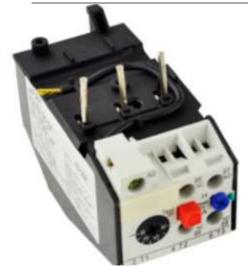

**PRODUCT DATA SHEET** 

CONTACT US @ 855-355-2724 E-Mail:<u>Sales@brahelectric.com</u> www.Brahelectric.com

**PART NUMBER – B3UA62-00-3M:** BRAH Electric, aftermarket direct replacement overload relays for Siemens 3UA62-00-3M, World Series, type 3UA, rated for 150.00-180.00 amps, suitable for use with 3TF52, 3TF53, 3TB52 contactors

## **PRODUCT SPECIFICATIONS**

| MOTOR STARTER OVERLOAD RELA<br>PART NO. B3UA62-00-3M | Y <b><i>TYPE</i></b>  | VALUE (UNITS)        | NOTES | COMMENTS |
|------------------------------------------------------|-----------------------|----------------------|-------|----------|
|                                                      | PHASE                 | 3                    |       |          |
|                                                      | POLES                 | 3                    |       |          |
|                                                      | AMPERAGE MIN          | 150.00 (A)           |       |          |
|                                                      | AMPERAGE MAX          | 180.00 (A)           |       |          |
|                                                      | VOLTAGE RATING        | 600V AC              |       |          |
|                                                      | TRIP CURRENT          | 125% OF DIAL SETTING |       |          |
|                                                      | SUITABLE FOR USE WITH | 3TF52, 3TF53, 3TB52  |       |          |
|                                                      | RELAY STYLE           | SOLID STATE          |       |          |