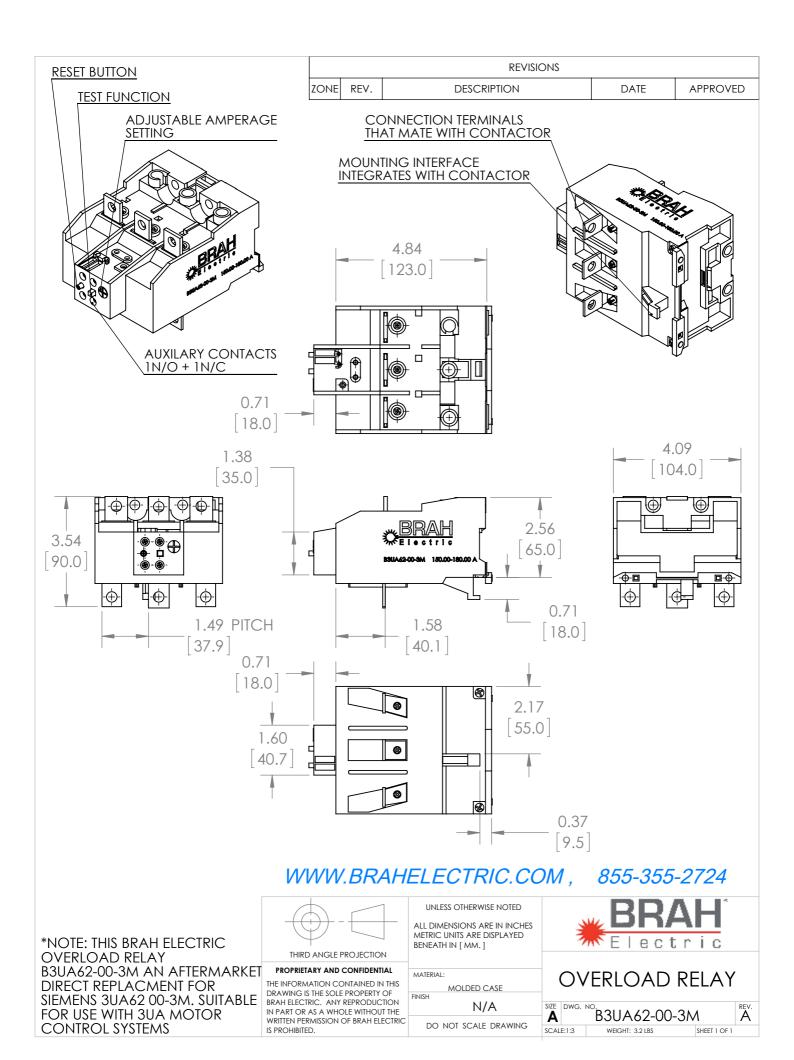

**PRODUCT DATA SHEET** 

CONTACT US @ 855-355-2724 E-Mail:<u>Sales@brahelectric.com</u> www.Brahelectric.com

**PART NUMBER – B3UA62-00-3M:** BRAH Electric, aftermarket direct replacement overload relays for Siemens 3UA62-00-3M, World Series, type 3UA, rated for 150.00-180.00 amps, suitable for use with 3TF52, 3TF53, 3TB52 contactors

## **PRODUCT SPECIFICATIONS**

| MOTOR STARTER OVERLOAD RELA<br>PART NO. B3UA62-00-3M | Y <b><i>TYPE</i></b>  | VALUE (UNITS)        | NOTES | COMMENTS |
|------------------------------------------------------|-----------------------|----------------------|-------|----------|
|                                                      | PHASE                 | 3                    |       |          |
|                                                      | POLES                 | 3                    |       |          |
|                                                      | AMPERAGE MIN          | 150.00 (A)           |       |          |
|                                                      | AMPERAGE MAX          | 180.00 (A)           |       |          |
|                                                      | VOLTAGE RATING        | 600V AC              |       |          |
|                                                      | TRIP CURRENT          | 125% OF DIAL SETTING |       |          |
|                                                      | SUITABLE FOR USE WITH | 3TF52, 3TF53, 3TB52  |       |          |
|                                                      | RELAY STYLE           | SOLID STATE          |       |          |

## ADDITIONAL INFORMATION:

\* Overload relays are configured with adjustable amperage range settings. Many of the models overlap in amperage range, make sure to verify the required range specification for your application.

\* Auxiliary contacts are arranged with screw type terminals. Includes 1 NO & 1 NC auxiliary contact