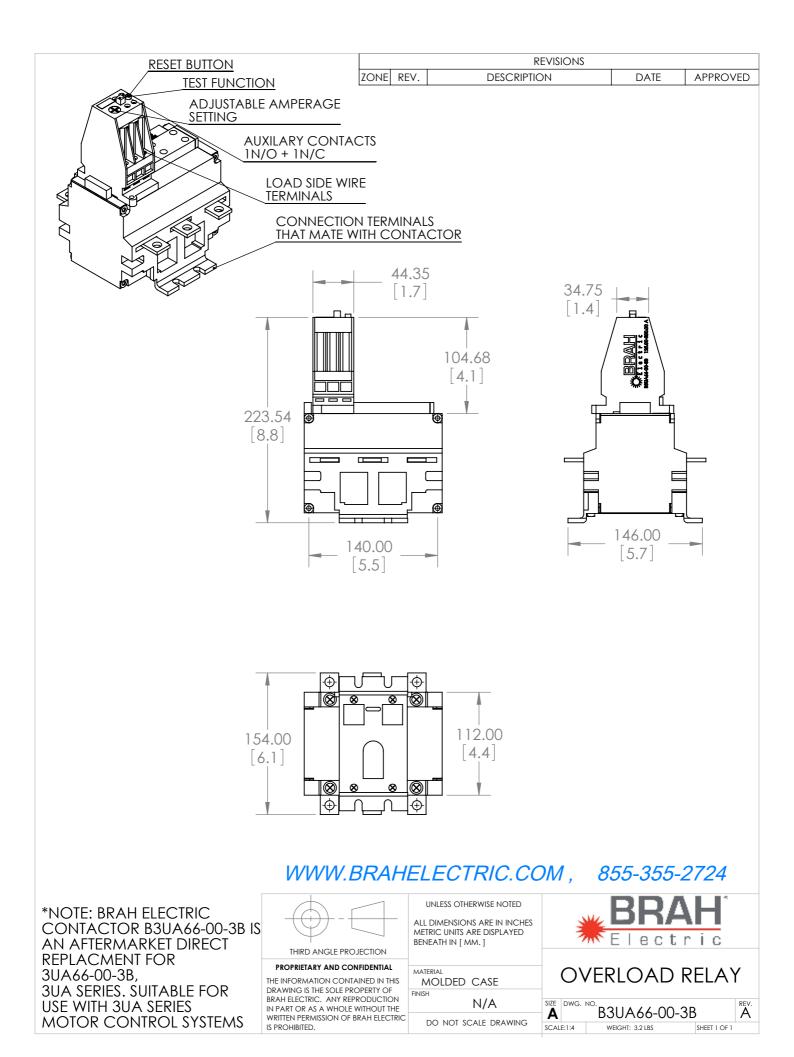

**PRODUCT DATA SHEET** 

CONTACT US @ 855-355-2724 E-Mail: <u>Sales@brahelectric.com</u> www.Brahelectric.com

PART NUMBER – B3UA66-00-3B: 3UA66-00-3B, Siemens, Brah Electric direct replacement overload relays for Siemens, World Series, type 3UA, rated for 125.00-200.00 amps, suitable for use with 3TF54, 3TF55, 3TF56, 3TF57 contactors.

## **PRODUCT SPECIFICATIONS**

| MOTOR STARTER OVERLOAD RELAY<br>PART NO. B3UA66-00-3B | ΤΥΡΕ              | VALUE (UNITS) | NOTES             | COMMENTS |
|-------------------------------------------------------|-------------------|---------------|-------------------|----------|
|                                                       | PHASE             | 3             |                   |          |
|                                                       | POLES             | 3             |                   |          |
| SUIT                                                  | AMPERAGE MIN      | 125.00 (A)    |                   |          |
|                                                       | AMPERAGE MAX      | 200.00 (A)    |                   |          |
|                                                       | VOLTAGE RATING    | 600V AC       |                   |          |
|                                                       | TRIP CURRENT      | 12            | 5% OF DIAL SETTIN | G        |
|                                                       | ABLE FOR USE WITH | 3TF54, 3TF    | -55, 3TF56, 3TF5  | 7        |
|                                                       | RELAY STYLE       |               | SOLID STATE       |          |

## ADDITIONAL INFORMATION:

\* Overload relays are configured with adjustable amperage range settings. Many of the models overlap in amperage range, make sure to verify the required range specification for your application.

\* Auxiliary contacts are arranged with screw type terminals. Includes 1 NO & 1 NC auxiliary contact

Warranty: All Products sold by BRAH Electric are guaranteed to be free of defect for a period of one year, under the condition that the product has been installed and operated properly. All items proven defective within the one year period will be replaced by BRAH Electric. In the event that we cannot provide a direct replacement, your monies will be refunded in full. We are not responsible for any consequential losses or damages outside of the defective product as well as any replacements or repairs performed by another party without our written authorization from BRAH Electric.