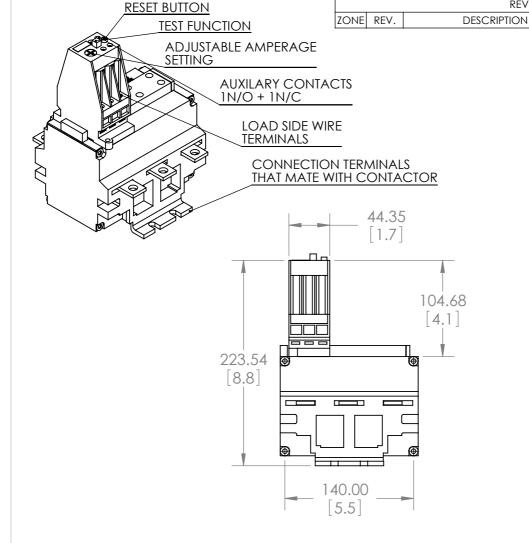

### ADDITIONAL INFORMATION:

- \* Overload relays are configured with adjustable amperage range settings. Many of the models overlap in amperage range, make sure to verify the required range specification for your application.
- \* Auxiliary contacts are arranged with screw type terminals. Includes 1 NO & 1 NC auxiliary contact

#### UNLESS OTHERWISE NOTED

ALL DIMENSIONS ARE IN INCHES METRIC UNITS ARE DISPLAYED BENEATH IN [ MM. ]

# OVERLOAD RELAY

Ă

B3UA66-00-3C

SCALE:1:4 WEIGHT: 3.2 LBS SHEET 1 OF 1