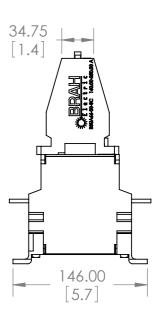

#### UNLESS OTHERWISE NOTED

ALL DIMENSIONS ARE IN INCHES METRIC UNITS ARE DISPLAYED BENEATH IN [ MM. ]

# OVERLOAD RELAY

Ă

B3UA66-00-3C

SCALE:1:4 WEIGHT: 3.2 LBS SHEET 1 OF 1