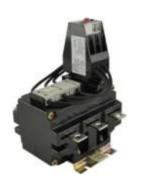

## **PRODUCT DATA SHEET**

<u>PART NUMBER – B3UA66-00-3C</u>: BRAH Electric, aftermarket direct replacement overload relays for Siemens 3UA66-00-3C, World Series, type 3UA, rated for 160.00-250.00 amps, suitable for use with 3TF54, 3TF55, 3TF56, 3TF57 contactors

## WWW.BRAHELECTRIC.COM, 855-355-2724

\*NOTE: BRAH ELECTRIC
CONTACTOR B3UA66-00-3C IS
AN AFTERMARKET DIRECT
REPLACMENT FOR
3UA66-00-3C,
3UA SERIES. SUITABLE FOR
USE WITH 3UA SERIES
MOTOR CONTROL SYSTEMS