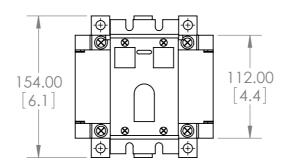

#### UNLESS OTHERWISE NOTED

ALL DIMENSIONS ARE IN INCHES METRIC UNITS ARE DISPLAYED BENEATH IN [ MM. ]

# OVERLOAD RELAY

Ă

B3UA66-00-3C

SCALE:1:4 WEIGHT: 3.2 LBS SHEET 1 OF 1