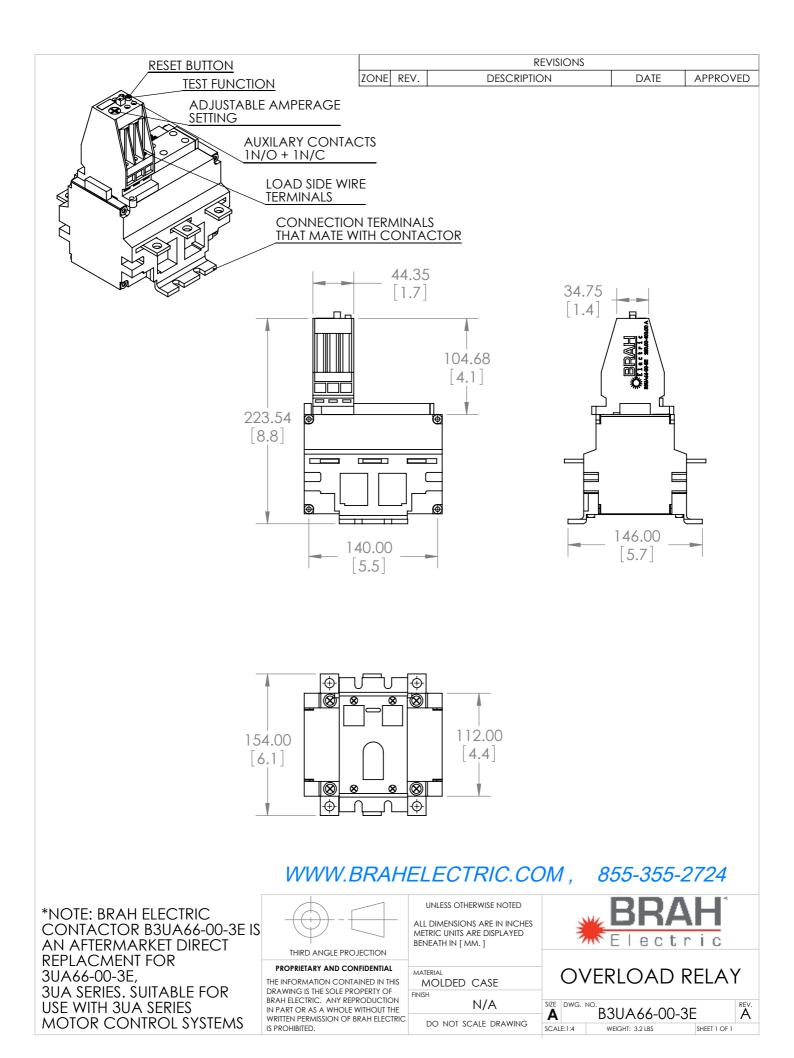

**PRODUCT DATA SHEET** 

CONTACT US @ 855-355-2724 E-Mail: <u>Sales@brahelectric.com</u> www.Brahelectric.com

**PART NUMBER – B3UA66-00-3E**: BRAH Electric, aftermarket direct replacement overload relays for Siemens 3UA66-00-3E, World Series, type 3UA, rated for 250.00-400.00 amps, suitable for use with 3TF54, 3TF55, 3TF56, 3TF57 contactors

## **PRODUCT SPECIFICATIONS**

|                                                       | ΤΥΡΕ                 | VALUE (UNITS)              | NOTES       | COMMENTS |
|-------------------------------------------------------|----------------------|----------------------------|-------------|----------|
| MOTOR STARTER OVERLOAD RELAY<br>PART NO. B3UA66-00-3E | PHASE                | 3                          |             |          |
|                                                       | POLES                | 3                          |             |          |
|                                                       | AMPERAGE MIN         | 250.00 (A)                 |             |          |
|                                                       | AMPERAGE MAX         | 400.00 (A)                 |             |          |
|                                                       | VOLTAGE RATING       | 600V AC                    |             |          |
| TRIP CURR                                             |                      | 125% OF DIAL SETTING       |             |          |
| SL                                                    | JITABLE FOR USE WITH | 3TF54, 3TF55, 3TF56, 3TF57 |             |          |
|                                                       | RELAY STYLE          |                            | SOLID STATE |          |

## ADDITIONAL INFORMATION:

\* Overload relays are configured with adjustable amperage range settings. Many of the models overlap in amperage range, make sure to verify the required range specification for your application.

\* Auxiliary contacts are arranged with screw type terminals. Includes 1 NO & 1 NC auxiliary contact

Warranty: All Products sold by BRAH Electric are guaranteed to be free of defect for a period of one year, under the condition that the product has been installed and operated properly. All items proven defective within the one year period will be replaced by BRAH Electric. In the event that we cannot provide a direct replacement, your monies will be refunded in full. We are not responsible for any consequential losses or damages outside of the defective product as well as any replacements or repairs performed by another party without our written authorization from BRAH Electric.