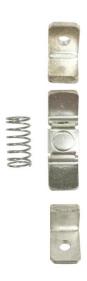

## **PRODUCT DATA SHEET**

CONTACT KITS

Picture is for reference only,

Actual Kit may vary slightly

### PART NUMBER- B40410-331-52:

BRAH Electric direct replacement contact kit. 1 Pole, rated for 27 Amp, 600 Volt max, suitable for NEMA size 1 motor starters & contactors, suitable with Allen Bradley Bulletin 500 Line model types 500-B, 505-B, 509-B. Complete assembly kit includes all contacts and related mounting screws & hardware. Kit directly replaces Allen Bradley OEM 40410-331-52