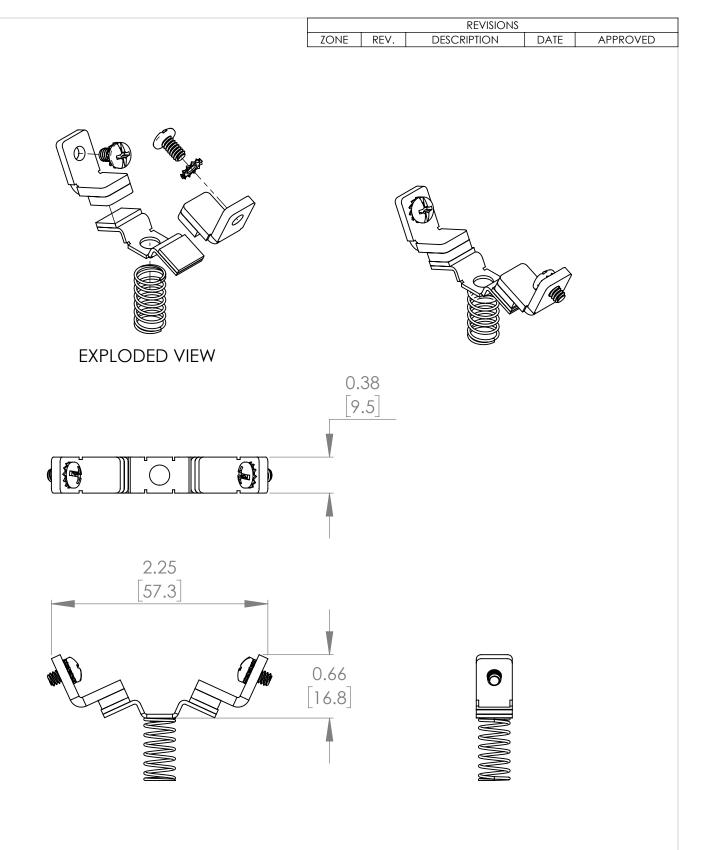

#### UNLESS OTHERWISE NOTED

ALL DIMENSIONS ARE IN INCHES METRIC UNITS ARE DISPLAYED BENEATH IN [ MM. ]

|   | A A A TEDIA I        |
|---|----------------------|
|   | MATERIAL             |
|   | N/A                  |
|   | FINISH               |
|   | N/A                  |
| ) | DO NOT SCALE DRAWING |

Contact Kit

A REV.

SIZE DWG. NO. B40410-331-52

SCALE:1:1 WEIGHT: 3.2 LBS SHEET 1 OF 1