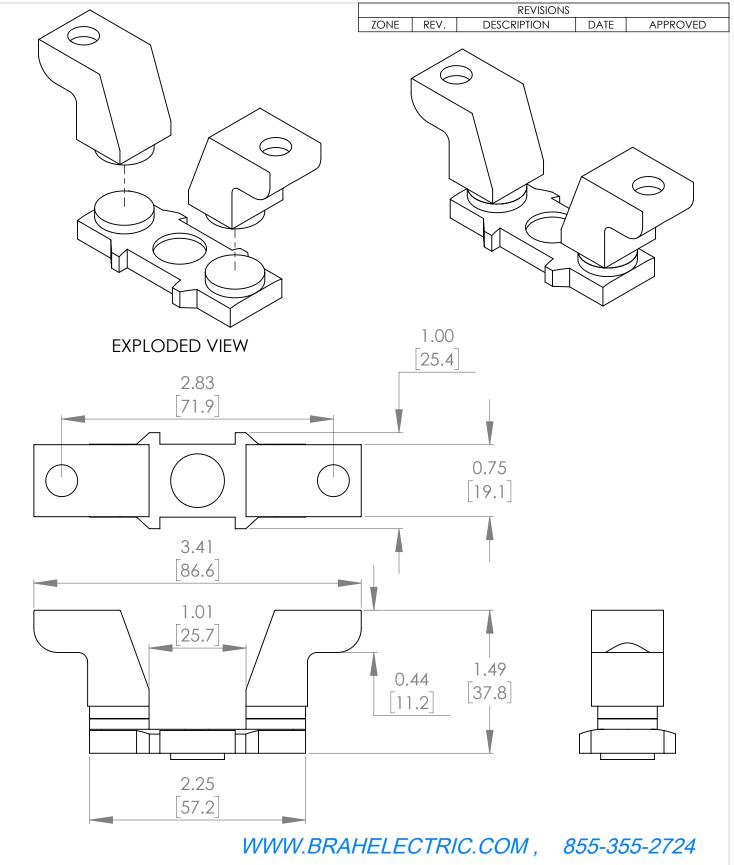

### PROPRIETARY AND CONFIDENTIAL

THE INFORMATION CONTAINED IN THIS DRAWING IS THE SOLE PROPERTY OF BRAH ELECTRIC. ANY REPRODUCTION IN PART OR AS A WHOLE WITHOUT THE WRITTEN PERMISSION OF BRAH ELECTRIC IS PROHIBITED.

#### UNLESS OTHERWISE NOTED

ALL DIMENSIONS ARE IN INCHES METRIC UNITS ARE DISPLAYED BENEATH IN [ MM. ]

|   | MATERIAL             |  |
|---|----------------------|--|
|   | N/A                  |  |
|   | FINISH               |  |
|   | N/A                  |  |
| С | DO NOT SCALE DRAWING |  |

**CONTACT KIT** 

SCALE:1:1 WEIGHT: 3.2 LBS SF

SHEET 1 OF 1