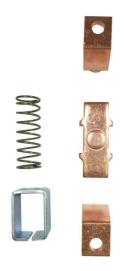

## PRODUCT DATA SHEET

CONTACT KITS

Picture is for reference only,

Actual Kit may vary slightly

### **PART NUMBER- B477B477G05:**

BRAH Electric direct replacement contact kit. 3 Pole, rated for 270 Amp, 600 Volt max, suitable for NEMA size 5 motor starters & contactors, suitable with Westinghouse A200 Series A200, A201, A210, A211. Complete assembly kit includes all contacts and related mounting screws & hardware. Kit directly replaces Westinghouse OEM 477B477G05

\* NOTE: BRAH Electric, aftermarket direct replacement contact kits for Westinghouse, A200 Series, B373, 3 pole kit, suitable for use with A200, A201, A210, A211 magnetic contactors & motor starters, NEMA size 5, rated for 270A, 600V maximum