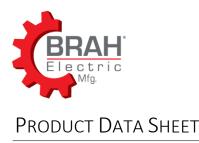

PART NUMBER- B546A301G002:

BRAH Electric direct replacement contact kit. 4 Pole, rated for 27 Amp, 600 Volt max, suitable for NEMA size 1 motor starters & contactors, suitable with General Electric 200 and 300 Line model types CR105, CR106, CR109, CR205, CR206, CR209, CR305C, CR306C, CR309C. Complete assembly kit includes all contacts and related mounting screws & hardware. Kit directly replaces General Electric OEM 546A301G002

## CONTACT KITS Picture is for reference only, Actual Kit may vary slightly

## PRODUCT SPECIFICATIONS

| Manufacturer     | BRAH Electric                                                             |
|------------------|---------------------------------------------------------------------------|
| Sub-Category     | Contact Kits