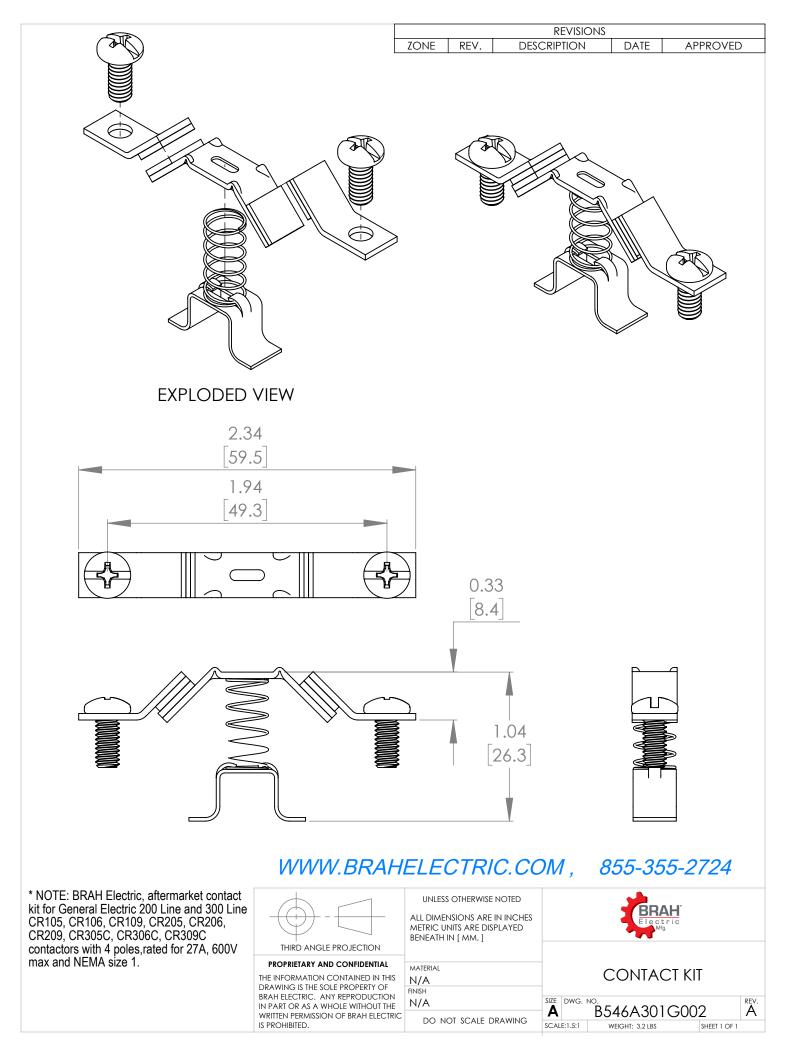

PART NUMBER- B546A301G002:

BRAH Electric direct replacement contact kit. 4 Pole, rated for 27 Amp, 600 Volt max, suitable for NEMA size 1 motor starters & contactors, suitable with General Electric 200 and 300 Line model types CR105, CR106, CR109, CR205, CR206, CR209, CR305C, CR306C, CR309C. Complete assembly kit includes all contacts and related mounting screws & hardware. Kit directly replaces General Electric OEM 546A301G002

## PRODUCT SPECIFICATIONS

| Manufacturer     | BRAH Electric                                                             |
|------------------|---------------------------------------------------------------------------|
| Sub-Category     | Contact Kits                                                              |
| Family           | 200 And 300 Line                                                          |
| Туре             | 546A                                                                      |
| Type For         | CR105, CR106, CR109,<br>CR205, CR206, CR209,<br>CR305C, CR306C,<br>CR309C |
| OEM Manufacturer | General Electric                                                          |
| OEM Part Number  | 546A301G002                                                               |
| Poles            | 4                                                                         |
| Amperage Max     | 27                                                                        |
| Voltage Max      | 600                                                                       |
| NEMA size        | 1                                                                         |