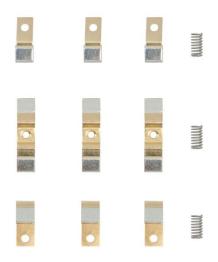

## PRODUCT DATA SHEET

CONTACT KITS

Picture is for reference only,

Actual Kit may vary slightly

## PART NUMBER- B9998SL-14:

BRAH Electric direct replacement contact kit. 4 Pole, rated for 45 Amp, 600 Volt max, suitable for NEMA size 2 motor starters & contactors, suitable with Square D Class 9998 model types 8502SD, 8536SD, 8538SD, 8539SD, 8547SD, 8549SD, 8606SD, 8630SD, 8640SD, 8647SD, 8702SD, 8736SD, 8738SD, 8739SD, 8810SD, 8811SD, 8812SD, 8903SP, 8940SD. Complete assembly kit includes all contacts and related mounting screws & hardware. Kit directly replaces Square D OEM 9998SL-14