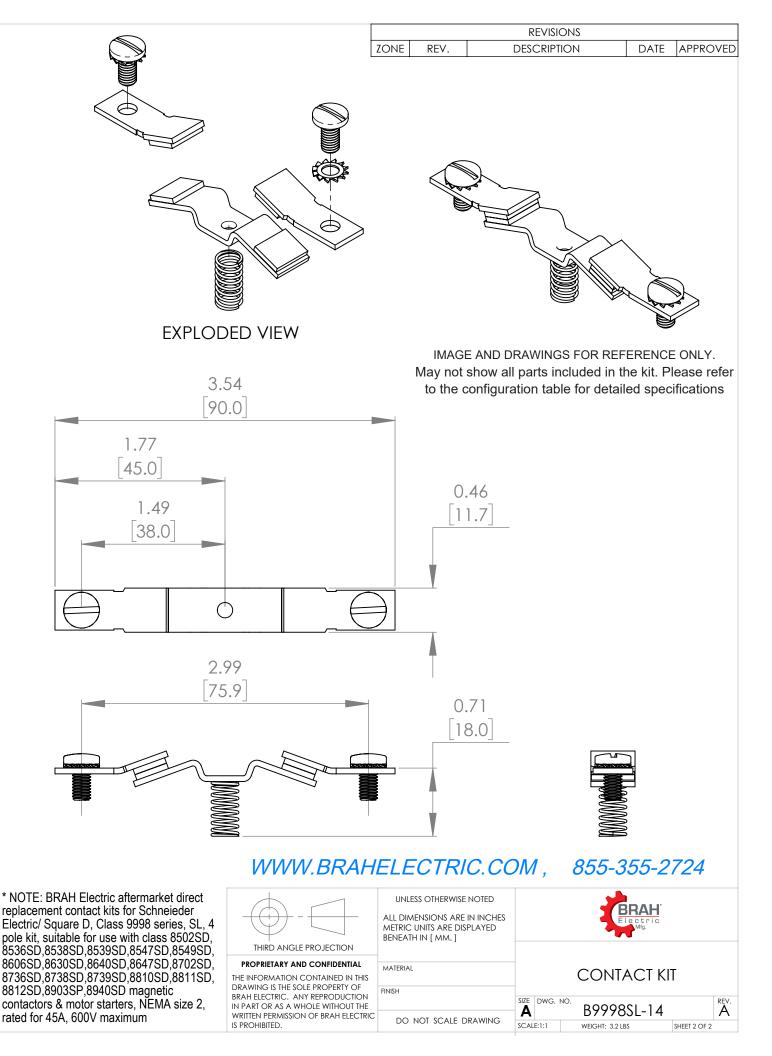

## PART NUMBER- B9998SL-14:

BRAH Electric direct replacement contact kit. 4 Pole, rated for 45 Amp, 600 Volt max, suitable for NEMA size 2 motor starters & contactors, suitable with Square D Class 9998 model types 8502SD, 8536SD, 8538SD, 8539SD, 8547SD, 8549SD, 8606SD, 8630SD, 8640SD, 8647SD, 8702SD, 8736SD, 8738SD, 8739SD, 8810SD, 8811SD, 8812SD, 8903SP, 8940SD. Complete assembly kit includes all contacts and related mounting screws & hardware. Kit directly replaces Square D OEM 9998SL-14

## **PRODUCT SPECIFICATIONS**

| Manufacturer     | BRAH Electric                                                                                                                                                                     |
|------------------|-----------------------------------------------------------------------------------------------------------------------------------------------------------------------------------|
| Sub-Category     | Contact Kits                                                                                                                                                                      |
| Family           | Class 9998                                                                                                                                                                        |
| Туре             | SL                                                                                                                                                                                |
| Type For         | 8502SD, 8536SD,<br>8538SD, 8539SD,<br>8547SD, 8549SD,<br>8606SD, 8630SD,<br>8640SD, 8647SD,<br>8702SD, 8736SD,<br>8738SD, 8739SD,<br>8810SD, 8811SD,<br>8812SD, 8903SP,<br>8940SD |
| OEM Manufacturer | Square D                                                                                                                                                                          |
| OEM Part Number  | 9998SL-14                                                                                                                                                                         |
| Poles            | 4                                                                                                                                                                                 |
| Amperage Max     | 45                                                                                                                                                                                |
| Voltage Max      | 600                                                                                                                                                                               |
| NEMA size        | 2                                                                                                                                                                                 |

8606SD,8630SD,8640SD,8647SD, 8702SD,8736SD,8738SD,8739SD 8810SD,8811SD,8812SD,8903SP,8940SD magnetic contactors & motor starters, NEMA size 2, rated for 45A, 600V maximum

THE INFORMATION CONTAINED IN THIS DRAWING IS THE SOLE PROPERTY OF BRAH ELECTRIC. ANY REPRODUCTION IN PART OR AS A WHOLE WITHOUT THE WRITTEN PERMISSION OF BRAH ELECTRIC IS PROHIBITED.

FINISH

Copper with Silver Plating

N/A

DO NOT SCALE DRAWING

**CONTACT KIT** 

SIZE DWG. NO. A B9998SL-14 Α SCALE:1:1 WEIGHT: 3.2 LBS SHEET 1 OF 2