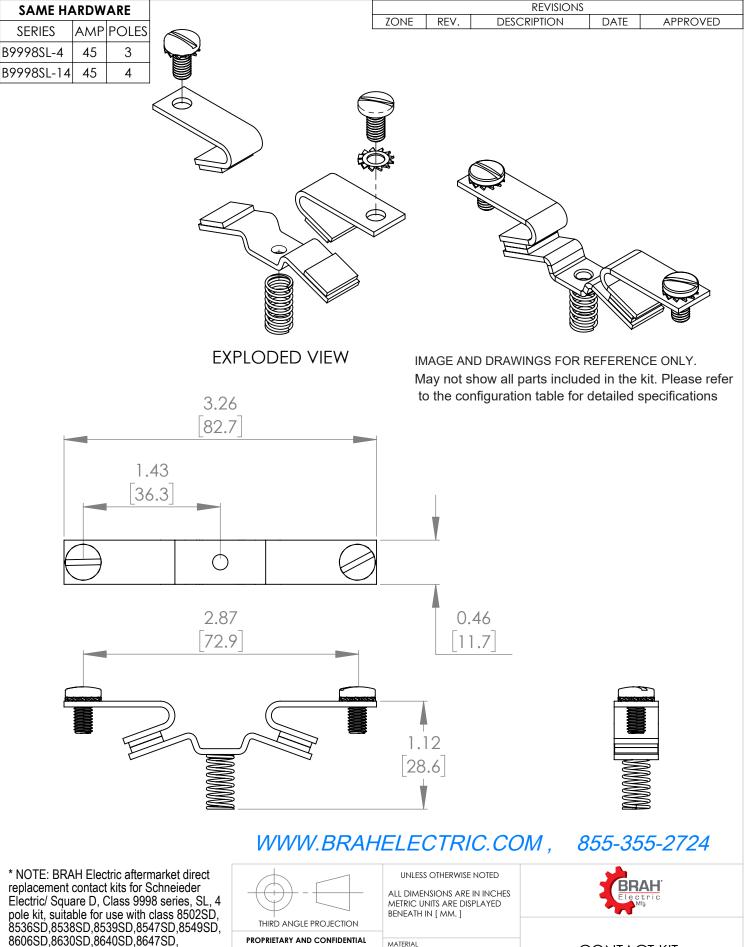

## PART NUMBER- B9998SL-14:

BRAH Electric direct replacement contact kit. 4 Pole, rated for 45 Amp, 600 Volt max, suitable for NEMA size 2 motor starters & contactors, suitable with Square D Class 9998 model types 8502SD, 8536SD, 8538SD, 8539SD, 8547SD, 8549SD, 8606SD, 8630SD, 8640SD, 8647SD, 8702SD, 8736SD, 8738SD, 8739SD, 8810SD, 8811SD, 8812SD, 8903SP, 8940SD. Complete assembly kit includes all contacts and related mounting screws & hardware. Kit directly replaces Square D OEM 9998SL-14

## **PRODUCT SPECIFICATIONS**

| Manufacturer     | BRAH Electric                                                                                                                                                                     |
|------------------|-----------------------------------------------------------------------------------------------------------------------------------------------------------------------------------|
| Sub-Category     | Contact Kits                                                                                                                                                                      |
| Family           | Class 9998                                                                                                                                                                        |
| Туре             | SL                                                                                                                                                                                |
| Type For         | 8502SD, 8536SD,<br>8538SD, 8539SD,<br>8547SD, 8549SD,<br>8606SD, 8630SD,<br>8640SD, 8647SD,<br>8702SD, 8736SD,<br>8738SD, 8739SD,<br>8810SD, 8811SD,<br>8812SD, 8903SP,<br>8940SD |
| OEM Manufacturer | Square D                                                                                                                                                                          |
| OEM Part Number  | 9998SL-14                                                                                                                                                                         |
| Poles            | 4                                                                                                                                                                                 |
| Amperage Max     | 45                                                                                                                                                                                |
| Voltage Max      | 600                                                                                                                                                                               |
| NEMA size        | 2                                                                                                                                                                                 |

8606SD,8630SD,8640SD,8647SD, 8702SD,8736SD,8738SD,8739SD 8810SD,8811SD,8812SD,8903SP,8940SD magnetic contactors & motor starters, NEMA size 2, rated for 45A, 600V maximum

THE INFORMATION CONTAINED IN THIS DRAWING IS THE SOLE PROPERTY OF BRAH ELECTRIC. ANY REPRODUCTION IN PART OR AS A WHOLE WITHOUT THE WRITTEN PERMISSION OF BRAH ELECTRIC IS PROHIBITED.

FINISH

Copper with Silver Plating

N/A

DO NOT SCALE DRAWING

**CONTACT KIT** 

SIZE DWG. NO. A B9998SL-14 Α SCALE:1:1 WEIGHT: 3.2 LBS SHEET 1 OF 2