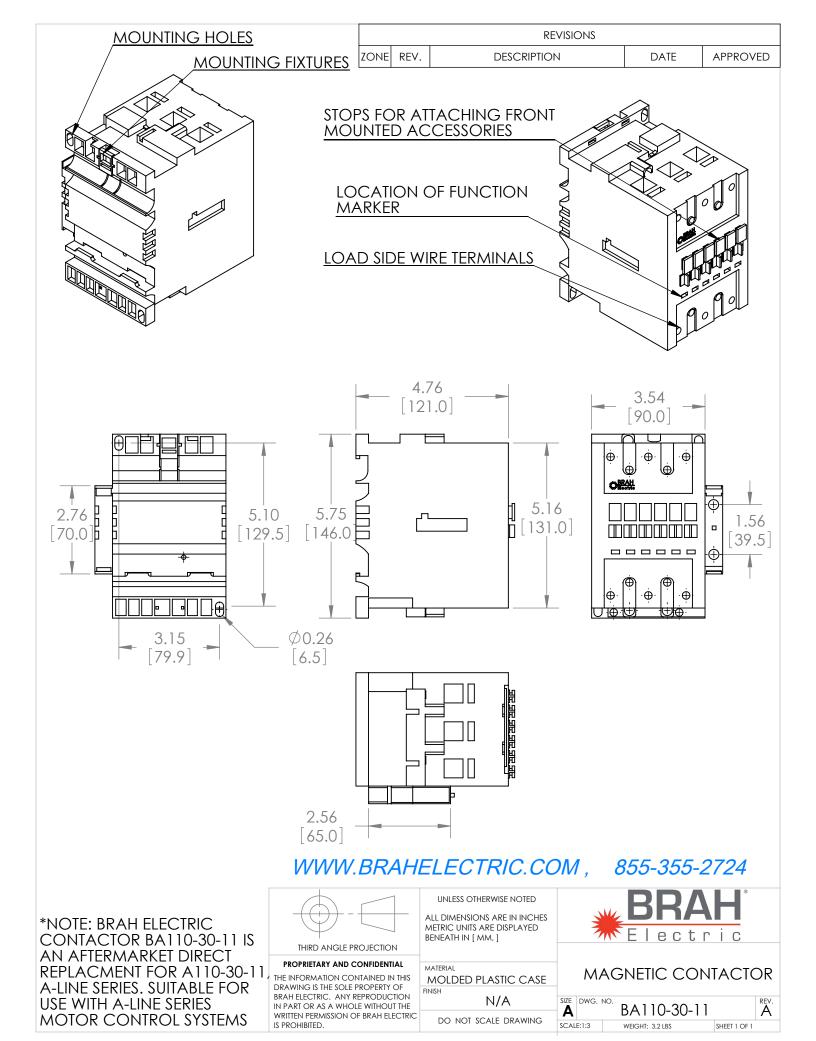

## **PRODUCT DATA SHEET**

PART NUMBER – BA110-30-11: Brah Electric direct replacement contactors for ABB, A-Line series, type A, 3P, 3PH, 110A, 600V, 40HP @ 240V, 75HP @ 480V, 100HP @ 600V, complete with 120V AC coil, and 1 N/O - 1 N/C auxiliary contact, AC magnetic contactor, suitable for use with A-Line series motor control systems

## **PRODUCT SPECIFICATIONS**

| MAGNETIC CONTACTOR PART NO. BA110-30-11 |             | TYPE             | VALUE (UNITS) | NOTES  | COMMENTS |
|-----------------------------------------|-------------|------------------|---------------|--------|----------|
|                                         |             | PHASE            | 3             |        |          |
| Voltage Selection Charts<br>BA110-XXXX  |             | POLES            | 3             |        |          |
|                                         |             | VOLTAGE          | 600 (VAC)     |        |          |
| BA110-30-11                             | 120V AC     | AMPERAGE         | 110 (1)       |        |          |
| BA110-30-11-42                          | 277V AC     | 7,11711 2711 102 | 110 (A)       |        |          |
| BA110-30-11-51                          | 480V AC     | COIL VOLTAGE MIN | 120 (\/)      |        |          |
| BA110-30-11-55                          | 500/600V AC |                  | 120 (V)       |        |          |
| BA110-30-11-80                          | 220/240V AC | COIL VOLTAGE MAX | 120 (V)       |        |          |
| BA110-30-11-81                          | 24V AC      | 14444 UD DATING  | 120 (1)       |        |          |
| BA110-30-11-83                          | 48V AC      | - MIN HP. RATING | 40 (HP)       | @ 240V |          |
| BA110-30-11-84                          | 120V AC     | MAX HP RATING    | 100 (HP)      | @ 600V |          |
| BA110-30-11-86                          | 415/440V AC |                  | 100 (ПР)      | @ 000V |          |