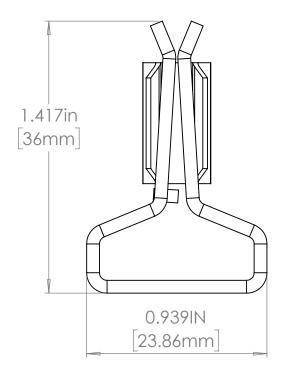

## WWW.BRAHELECTRIC.COM, 855-355-2724

UNLESS OTHERWISE NOTED ALL DIMENSIONS ARE IN INCHES METRIC UNITS ARE DISPLAYED BENEATH IN [ MM. ] THIRD ANGLE PROJECTION PROPRIETARY AND CONFIDENTIAL MATERIAL

THE INFORMATION CONTAINED IN THIS DRAWING IS THE SOLE PROPERTY OF BRAH ELECTRIC. ANY REPRODUCTION IN PART OR AS A WHOLE WITHOUT THE WRITTEN PERMISSION OF BRAH ELECTRIC IS PROHIBITED.

FINISH N/A DO NOT SCALE DRAWING

**FUSE CLIP** 

SIZE DWG. NO. A REV. 100AFCBOS SCALE:2:1 SHEET 1 OF 1 WEIGHT: