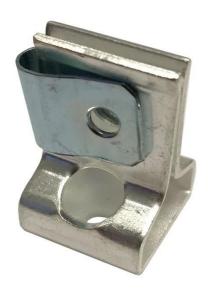

## PRODUCT DATA SHEET

Fuse Clips
Picture is for reference only,
Actual Kit may vary slightly

## **PART NUMBER-100AFCBOS:**

BRAH Electric, direct replacement, aftermarket conversion kit bus plug part, Fuse Clips, 100amp, 600volt, fuse clip, Class R rated, center single screw mount assembly (mounting screw not included), accepts all Class H, R, and K low voltage power fuses, field installable, substitute fuse clips for numerous OEM applications of bus plugs, disconnects, MCC's and fusible panel mount switches