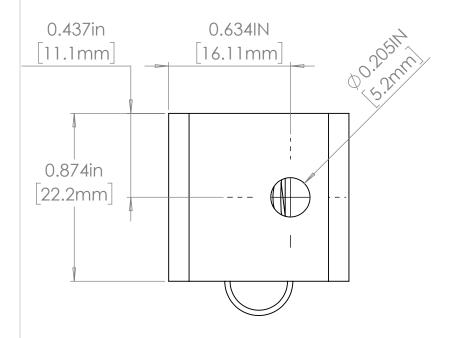

## WWW.BRAHELECTRIC.COM, 855-355-2724

UNLESS OTHERWISE NOTED ALL DIMENSIONS ARE IN INCHES METRIC UNITS ARE DISPLAYED BENEATH IN [ MM. ] THIRD ANGLE PROJECTION PROPRIETARY AND CONFIDENTIAL MATERIAL

THE INFORMATION CONTAINED IN THIS DRAWING IS THE SOLE PROPERTY OF BRAH ELECTRIC. ANY REPRODUCTION IN PART OR AS A WHOLE WITHOUT THE WRITTEN PERMISSION OF BRAH ELECTRIC IS PROHIBITED.

FINISH N/A DO NOT SCALE DRAWING

**FUSE CLIP** 

SIZE DWG. NO. A REV. 100AFCBOS SCALE:2:1 SHEET 1 OF 1 WEIGHT: