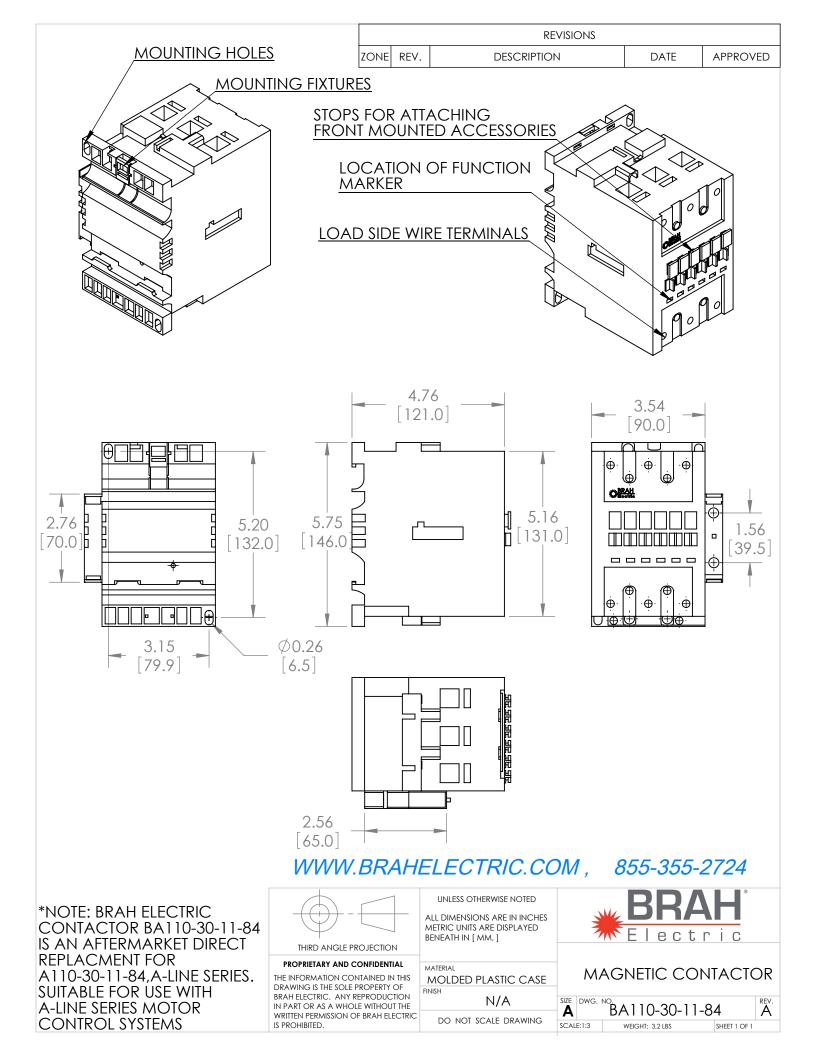

## **PRODUCT DATA SHEET**

PART NUMBER – BA110-30-11-84: BRAH Electric, aftermarket direct replacement contactors for ABB A110-30-11-84, A-Line series, type A, 3P, 3PH, 110A, 600V, 40HP @ 240V, 75HP @ 480V, 100HP @ 600V, complete with 120V AC coil, and 1 N/O - 1 N/C auxiliary contact, AC magnetic contactor, suitable for use with A-Line series motor control systems

## **PRODUCT SPECIFICATIONS**

| MAGNETIC CONTACTOR                  |             | ТҮРЕ             | VALUE (UNITS) | NOTES   | COMMENTS |
|-------------------------------------|-------------|------------------|---------------|---------|----------|
| PART NO. BA110-30-11-84             |             | PHASE            | 3             |         |          |
| Voltage Selection Charts BA110-XXXX |             | POLES            | 3             |         |          |
| BA110-30-11                         | 120V AC     | VOLTAGE          | 600 (VAC)     |         |          |
| BA110-30-11-42                      | 277V AC     | AMPERAGE         | 110 (A)       |         |          |
| BA110-30-11-51                      | 480V AC     |                  | 110 (71)      |         |          |
| BA110-30-11-55                      | 500/600V AC | COIL VOLTAGE MIN | 120 (V)       |         |          |
| BA110-30-11-80                      | 220/240V AC |                  | , ,           |         |          |
| BA110-30-11-81                      | 24V AC      | COIL VOLTAGE MAX | 120 (V)       |         |          |
| BA110-30-11-83                      | 48V AC      | MIN HP. RATING   | 40 (110)      | 0.24014 |          |
| BA110-30-11-84                      | 120V AC     |                  | 40 (HP)       | @ 240V  |          |
| BA110-30-11-86                      | 415/440V AC | MAX HP RATING    | 100 (HP)      | @ 600V  |          |