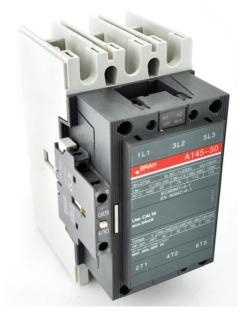

## PRODUCT DATA SHEET

MAGNETIC CONTACTOR

PART NUMBER – BA145-30-11-42: BRAH Electric, aftermarket direct replacement contactors for ABB A145-30-11-42, A-Line series, type A, 3P, 3PH, 130A, 600V, 50HP @ 240V, 100HP @ 480V, 125HP @ 600V, complete with 277V AC coil, and 1 NO/NC auxiliary contact, AC magnetic contactor, suitable for use with A-Line series motor control systems

## PRODUCT SPECIFICATIONS

| PART NO. BA145-30-11-42               |             | ΤΥΡΕ               | VALUE (UNITS) | NOTES  | COMMENTS |
|---------------------------------------|-------------|--------------------|---------------|--------|----------|
| Voltage Selection Chart<br>BA145-XXXX |             | PHASE              | 3             |        |          |
|                                       |             | POLES              | 3             |        |          |
| BA145-30-11                           | 120V AC     | VOLTAGE            | 600 (VAC)     |        |          |
| BA145-30-11-42                        | 277V AC     | AMPERAGE           | 130 (A)       |        |          |
| BA145-30-11-51                        | 480V AC     |                    | 130 (A)       |        |          |
| BA145-30-11-55                        | 500/600V AC | - COIL VOLTAGE MIN | 277 (VAC)     |        |          |
| BA145-30-11-80                        | 220/240V AC | COIL VOLTAGE MAX   |               |        |          |
| BA145-30-11-81                        | 24V AC      |                    | 277 (VAC)     |        |          |
| BA145-30-11-83                        | 48V AC      | - MIN HP. RATING   | 50 (HP)       | @ 240V |          |
| BA145-30-11-84                        | 120V AC     | MAX HP RATING      | 125 (HP)      | @ 600V |          |
| BA145-30-11-86                        | 415/440V AC | 1                  |               |        |          |