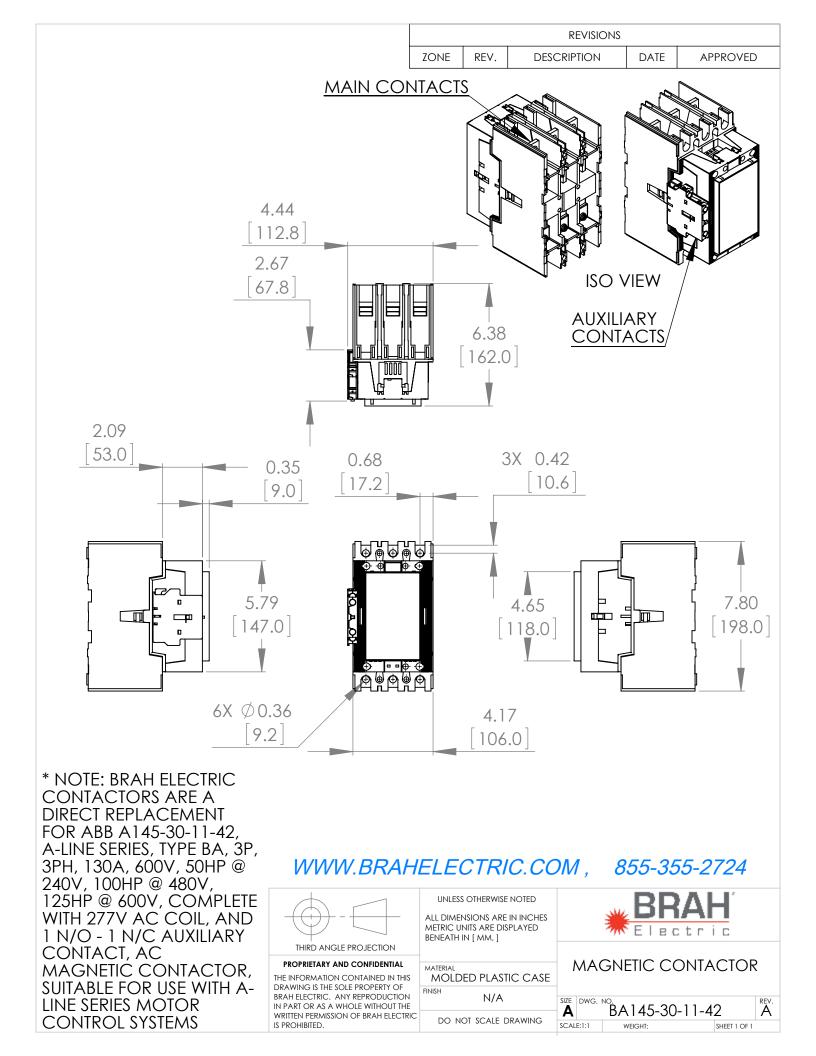

## PRODUCT DATA SHEET

MAGNETIC CONTACTOR

PART NUMBER – BA145-30-11-42: BRAH Electric, aftermarket direct replacement contactors for ABB A145-30-11-42, A-Line series, type A, 3P, 3PH, 130A, 600V, 50HP @ 240V, 100HP @ 480V, 125HP @ 600V, complete with 277V AC coil, and 1 NO/NC auxiliary contact, AC magnetic contactor, suitable for use with A-Line series motor control systems

## PRODUCT SPECIFICATIONS

| PART NO. BA145-30-11-42               |             | ΤΥΡΕ               | VALUE (UNITS) | NOTES  | COMMENTS |
|---------------------------------------|-------------|--------------------|---------------|--------|----------|
| Voltage Selection Chart<br>BA145-XXXX |             | PHASE              | 3             |        |          |
|                                       |             | POLES              | 3             |        |          |
| BA145-30-11                           | 120V AC     | VOLTAGE            | 600 (VAC)     |        |          |
| BA145-30-11-42                        | 277V AC     | AMPERAGE           | 130 (A)       |        |          |
| BA145-30-11-51                        | 480V AC     |                    | 130 (A)       |        |          |
| BA145-30-11-55                        | 500/600V AC | - COIL VOLTAGE MIN | 277 (VAC)     |        |          |
| BA145-30-11-80                        | 220/240V AC | COIL VOLTAGE MAX   |               |        |          |
| BA145-30-11-81                        | 24V AC      |                    | 277 (VAC)     |        |          |
| BA145-30-11-83                        | 48V AC      | - MIN HP. RATING   | 50 (HP)       | @ 240V |          |
| BA145-30-11-84                        | 120V AC     | MAX HP RATING      | 125 (HP)      | @ 600V |          |
| BA145-30-11-86                        | 415/440V AC | 1                  |               |        |          |